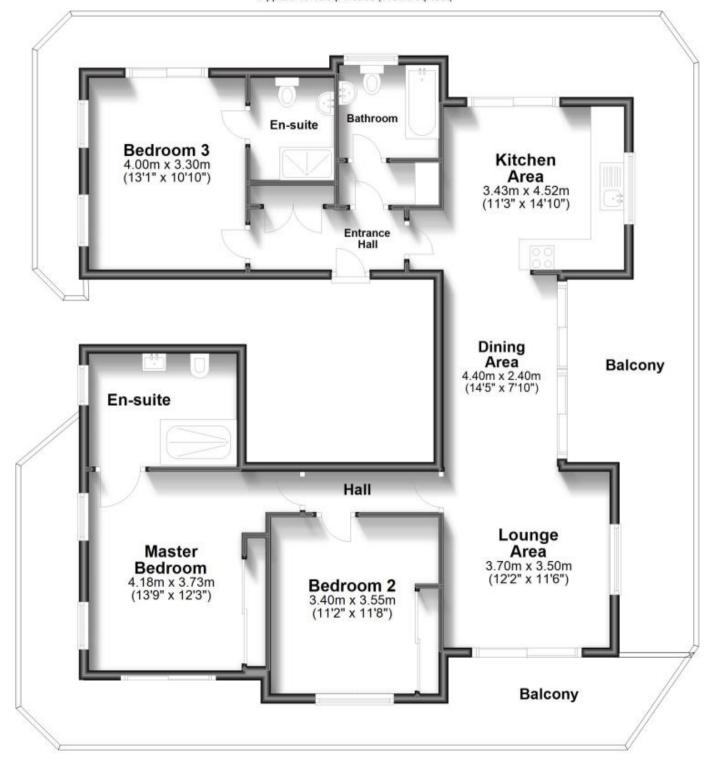

## **Accommodation**

Hallway

Lounge Area

**Dining Area** 

Kitchen Area

Master Bedroom

En Suite

Bedroom 2

Family Bathroom

Bedroom 3

En Suite

Wrap Around Balcony

## Fifth Floor Pent House

Approx. 107.0 sq. metres (1151.8 sq. feet)