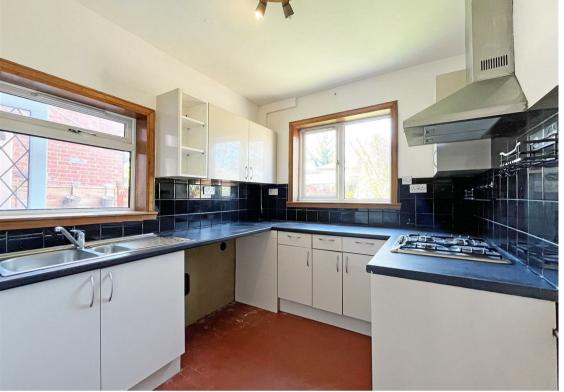

Nuthall Road, Nottingham, NG8 5DF £995 Per Calendar Month

- Substantial Victorian three storey mid terraced house
- Four double bedrooms set over the first and second floors
- Lounge/dining room with bay window to the front elevation
- French doors to the rear garden
- Kitchen with integrated appliances
- First floor bathroom/Wc with white suite and mixer shower
- Partial double glazing
- Gas central heating
- Enclosed rear garden
- Close to local amenities and transport links.

## **About This Property**

A substantial three storey, four double bedroom Victorian terraced property on Nuthall Road. This property has an entrance hall, lounge/dining room with bay window and kitchen with integrated appliances. The four bedrooms are set over the first and second floors in addition to a first floor bathroom. Externally, there is an enclosed garden to the rear.