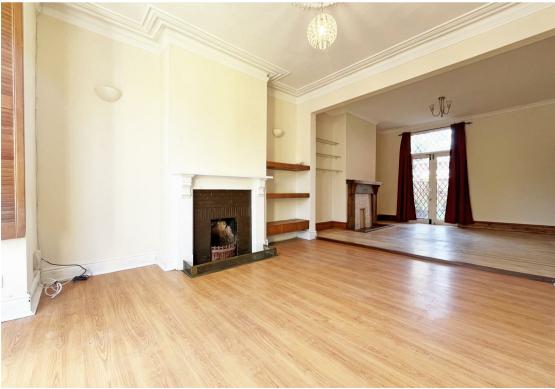

Nuthall Road, Nottingham, NG8 5DF £995 Per Calendar Month

- Substantial Victorian three storey mid terraced house
- Four double bedrooms set over the first and second floors
- Lounge/dining room with bay window to the front elevation
- French doors to the rear garden
- Kitchen with integrated appliances
- First floor bathroom/Wc with white suite and mixer shower
- Partial double glazing
- Gas central heating
- Enclosed rear garden
- Close to local amenities and transport links.

## **About This Property**

A substantial three storey, four double bedroom Victorian terraced property on Nuthall Road. This property has an entrance hall, lounge/dining room with bay window and kitchen with integrated appliances. The four bedrooms are set over the first and second floors in addition to a first floor bathroom. Externally, there is an enclosed garden to the rear.