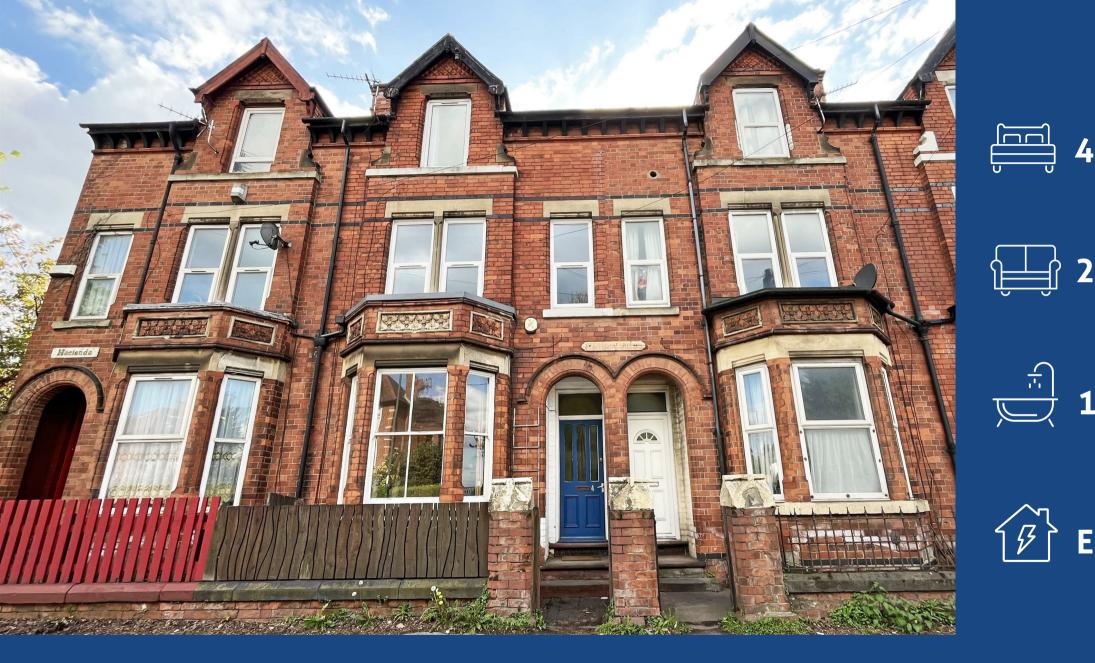

Nuthall Road, Nottingham, NG8 5DF £995 Per Calendar Month

- Substantial Victorian three storey mid terraced house
- Four double bedrooms set over the first and second floors
- Lounge/dining room with bay window to the front elevation
- French doors to the rear garden
- Kitchen with integrated appliances
- First floor bathroom/Wc with white suite and mixer shower
- Partial double glazing
- Gas central heating
- Enclosed rear garden
- Close to local amenities and transport links.

## **About This Property**

A substantial three storey, four double bedroom Victorian terraced property on Nuthall Road. This property has an entrance hall, lounge/dining room with bay window and kitchen with integrated appliances. The four bedrooms are set over the first and second floors in addition to a first floor bathroom. Externally, there is an enclosed garden to the rear.