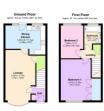

## Stonehaven Close, Nottingham, NG5 8QZ £625 Per Calendar Month



2







A nicely presented two bedrooms mid townhouse which would be suitable for a number of markets. There is a lounge with under-stairs storage cupboard, modern dining kitchen with appliances and a bathroom/Wc with white suite and shower. Outside is a lawned garden with decking and a garage.





- Mock-Georgian style mid townhouse
- Lounge with understairs storage cupboard
- Bathroom/Wc with white suite and shower
- Lawned rear garden with decked area
- Popular location close to good bus routes
- Two bedrooms, master bedroom with fitted wardrobes
- Dining kitchen with integrated appliances
- Gas central heating, UPVC double glazing
- Garage situated to the rear of the porperty



Total area: approx. 64.4 sq. metres (693.3 sq. fee