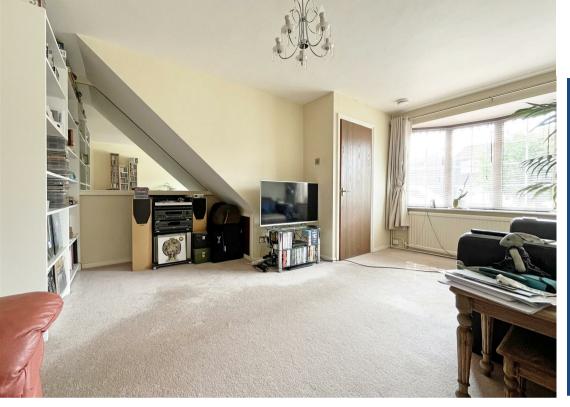

Downham Close, Woodthorpe View, Nottingham, NG5 6PR £850 Per Calendar Month

D

**About This Property** 

A well-presented Georgian style town house comprising spacious lounge with bow window, dining kitchen with some integrated appliances, two bedrooms including a bedroom with fitted wardrobes & bathroom with white suite. Outside, the property enjoys an enclosed rear garden & front lawn.

TENANCY DETAILS Available From: 28th July 2025 Tenancy Term: Minimum 6 months Furnishing: Unfurnished EPC Rating: D Council Band: B Pets: Not permitted

- Georgian style townhouse
- Two bedrooms
- Lounge with bow window
- Dining kitchen with patio doors
- Integrated oven, hob & extractor
- Bathroom with white suite
- Combination gas central heating
- UPVC double glazing
- Lawned front garden & paved rear garden
- Cul-de-sac location