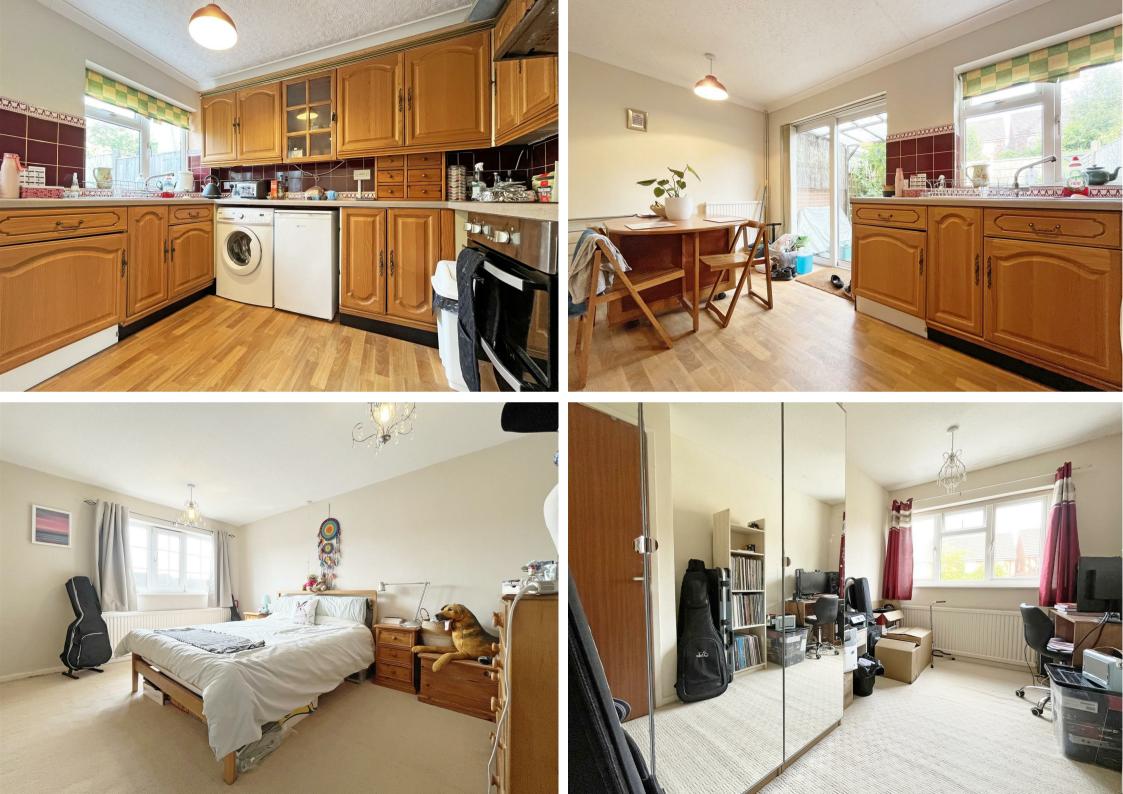

Downham Close, Woodthorpe View, Nottingham, NG5 6PR £850 Per Calendar Month

D

**About This Property** 

A well-presented Georgian style town house comprising spacious lounge with bow window, dining kitchen with some integrated appliances, two bedrooms including a bedroom with fitted wardrobes & bathroom with white suite. Outside, the property enjoys an enclosed rear garden & front lawn.

TENANCY DETAILS Available From: 28th July 2025 Tenancy Term: Minimum 6 months Furnishing: Unfurnished EPC Rating: D Council Band: B Pets: Not permitted

- Georgian style townhouse
- Two bedrooms
- Lounge with bow window
- Dining kitchen with patio doors
- Integrated oven, hob & extractor
- Bathroom with white suite
- Combination gas central heating
- UPVC double glazing
- Lawned front garden & paved rear garden
- Cul-de-sac location