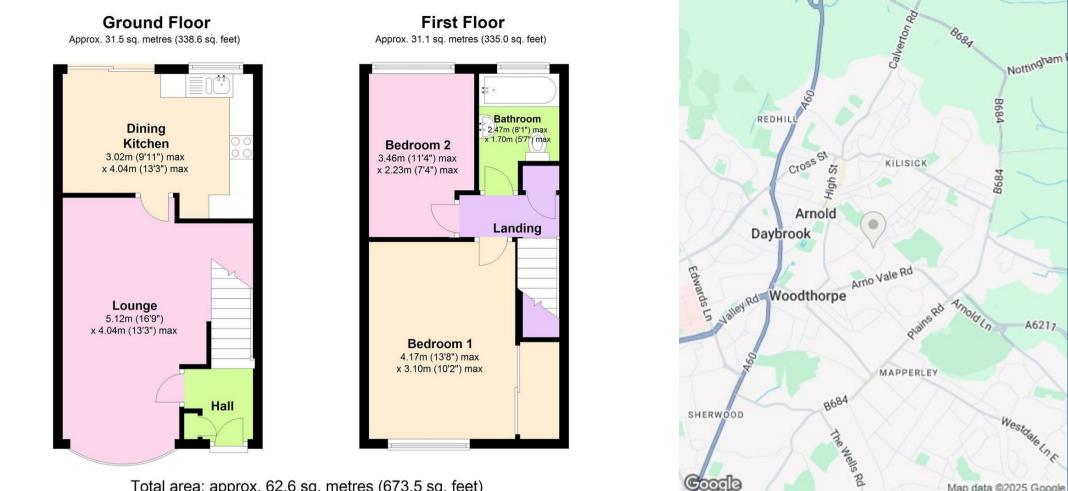

## Total area: approx. 62.6 sq. metres (673.5 sq. feet)

These particulars are produced in good faith, are set out as a general guide only and do not constitute any part of a contract. No person in the employment of David James Estate Agents Ltd has any authority to make any representation whatsoever in relation to the property. All services, together with electrical fittings or fitted appliances have NOT been tested. All the measurements given in the details are approximate. Floor plans are for illustrative purposes only and are not drawn to scale. The position and size of doors, windows, appliances and other features are approximate only. The photographs of this property have been taken with a 10mm wide-angle lens. No responsibility can be accepted for any loss or expense incurred in viewing. If you have a property to sell you may wish to take advantage of our free valuation service. David James Estate Agents have established professional relationships with third-party suppliers for the provision of services to Clients. As remuneration for this professional relationship, the agent receives referral commission from the thirdparty company. David James Estate Agents receives the following commission from each third party supplier on a per referral basis: W A Barnes Ltd: £60 including VAT. All Moves UK Ltd: 18% including VAT of the invoice total (£107 including VAT average). MoveWithUs Limited: £188 including VAT (average).

## **Council Tax Band: B Gedling Borough Council**

Map data @2025 Google