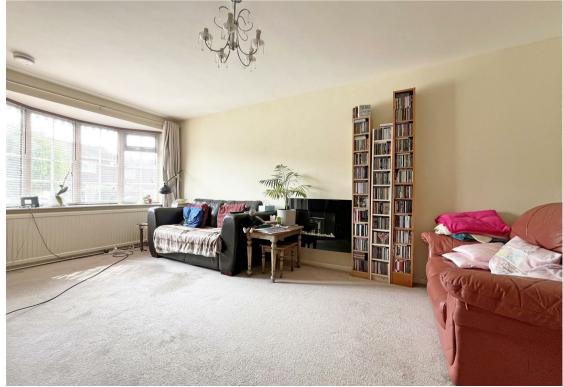

Downham Close, Woodthorpe View, Nottingham, NG5 6PR £850 Per Calendar Month

D

**About This Property** 

A well-presented Georgian style town house comprising spacious lounge with bow window, dining kitchen with some integrated appliances, two bedrooms including a bedroom with fitted wardrobes & bathroom with white suite. Outside, the property enjoys an enclosed rear garden & front lawn.

TENANCY DETAILS Available From: 28th July 2025 Tenancy Term: Minimum 6 months Furnishing: Unfurnished EPC Rating: D Council Band: B Pets: Not permitted

- Georgian style townhouse
- Two bedrooms
- Lounge with bow window
- Dining kitchen with patio doors
- Integrated oven, hob & extractor
- Bathroom with white suite
- Combination gas central heating
- UPVC double glazing
- Lawned front garden & paved rear garden
- Cul-de-sac location