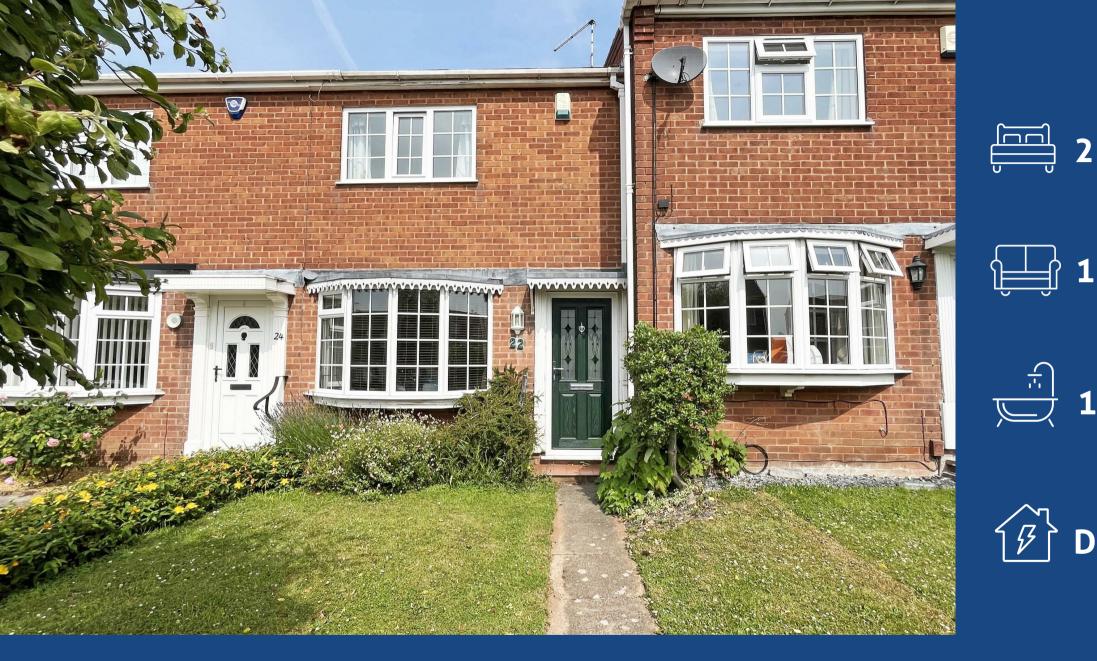

Downham Close, Woodthorpe View, Nottingham, NG5 6PR £850 Per Calendar Month

D

**About This Property** 

A well-presented Georgian style town house comprising spacious lounge with bow window, dining kitchen with some integrated appliances, two bedrooms including a bedroom with fitted wardrobes & bathroom with white suite. Outside, the property enjoys an enclosed rear garden & front lawn.

TENANCY DETAILS Available From: 28th July 2025 Tenancy Term: Minimum 6 months Furnishing: Unfurnished EPC Rating: D Council Band: B Pets: Not permitted

- Georgian style townhouse
- Two bedrooms
- Lounge with bow window
- Dining kitchen with patio doors
- Integrated oven, hob & extractor
- Bathroom with white suite
- Combination gas central heating
- UPVC double glazing
- Lawned front garden & paved rear garden
- Cul-de-sac location