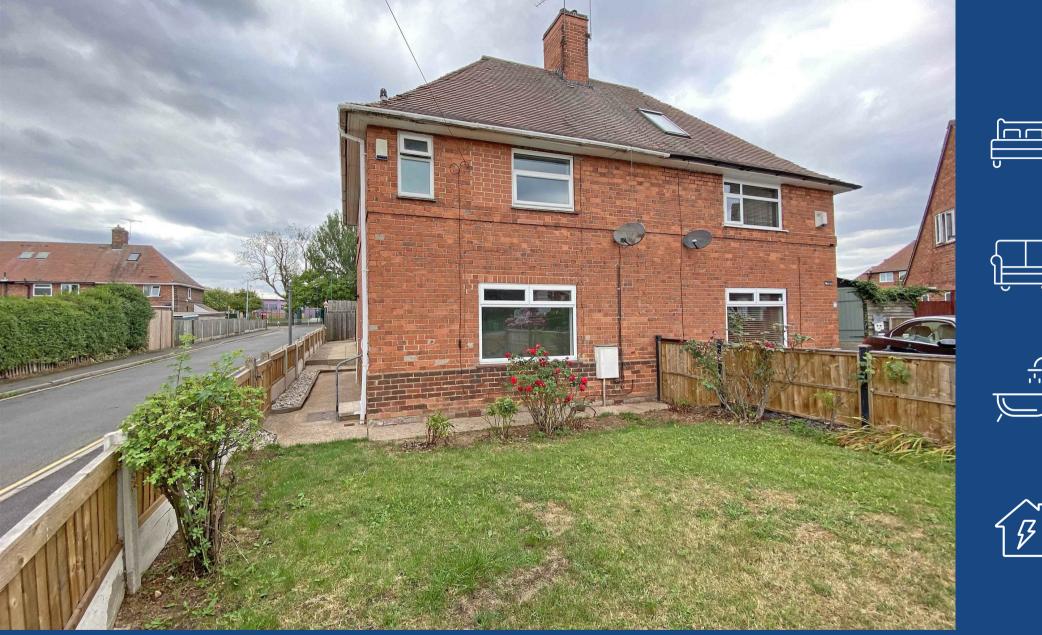

## **About This Property**

A well presented semi-detached house situated on a corner plot with enclosed lawned rear garden and garage situated to the rear of the property. The property comprises a lounge and dining kitchen with three bedrooms and a modern shower room to the first floor.

TENANCY DETAILS

Available From: NOW

Tenancy Term: Minimum 12 months

Furnishing: Unfurnished

EPC Rating: D Council Band: A Pets: Not permitted

- Semi-detached house situated on a corner plot
- Three bedrooms
- Entrance hall, lounge with laminate flooring
- Dining kitchen with integrated oven and hob
- First floor shower room/Wc with mains shower
- Combination gas central heating
- UPVC double glazing
- Lawned front and enclosed lawned rear garden
- Set around a central green area
- Close to ample amenities and transport links