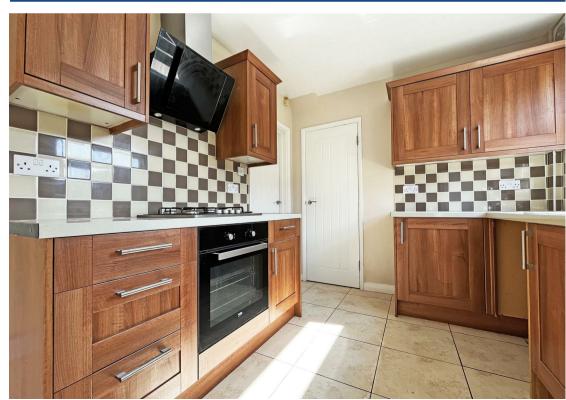

## **About This Property**

A well presented semi-detached house situated on a corner plot with enclosed lawned rear garden and garage situated to the rear of the property. The property comprises a lounge and dining kitchen with three bedrooms and a modern shower room to the first floor.

TENANCY DETAILS

Available From: NOW

Tenancy Term: Minimum 12 months

Furnishing: Unfurnished

EPC Rating: D Council Band: A Pets: Not permitted

- Semi-detached house situated on a corner plot
- Three bedrooms
- Entrance hall, lounge with laminate flooring
- Dining kitchen with integrated oven and hob
- First floor shower room/Wc with mains shower
- Combination gas central heating
- UPVC double glazing
- Lawned front and enclosed lawned rear garden
- Set around a central green area
- Close to ample amenities and transport links