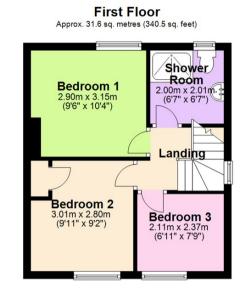

## Approx. 31.6 sq. metres (340.5 sq. feet) Lounge 3.34m x 4.32m (11' x 14'2") Dining Kitchen 2.57m x 4.32m (8'5" x 14'2")

Total area: approx. 63.3 sq. metres (681.0 sq. feet)

These particulars are produced in good faith, are set out as a general guide only and do not constitute any part of a contract. No person in the employment of David James Estate Agents Ltd has any authority to make any representation whatsoever in relation to the property. All services, together with electrical fittings or fitted appliances have NOT been tested. All the measurements given in the details are approximate. Floor plans are for illustrative purposes only and are not drawn to scale. The position and size of doors, windows, appliances and other features are approximate only. The photographs of this property have been taken with a 10mm wide-angle lens. No responsibility can be accepted for any loss or expense incurred in viewing. If you have a property to sell you may wish to take advantage of our free valuation service. David James Estate Agents have established professional relationships with third-party suppliers for the provision of services to Clients. As remuneration for this professional relationship, the agent receives referral commission from the third-party company. David James Estate Agents receives the following commission from each third party supplier on a per referral basis: W A Barnes Ltd: £60 including VAT. All Moves UK Ltd: 18% including VAT of the invoice total (£107 including VAT average). MoveWithUs Limited: £188 including VAT (average).