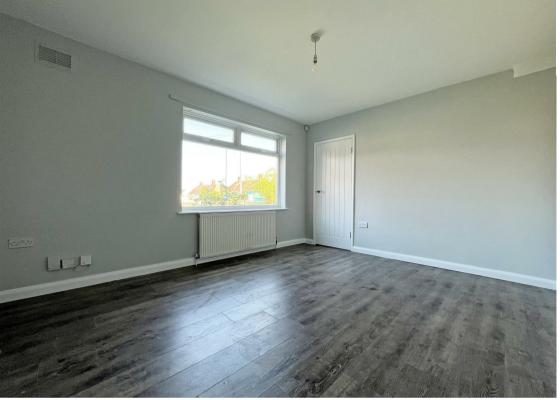

## **About This Property**

A well presented semi-detached house situated on a corner plot with enclosed lawned rear garden and garage situated to the rear of the property. The property comprises a lounge and dining kitchen with three bedrooms and a modern shower room to the first floor.

TENANCY DETAILS

Available From: NOW

Tenancy Term: Minimum 12 months

Furnishing: Unfurnished

EPC Rating: D Council Band: A Pets: Not permitted

- Semi-detached house situated on a corner plot
- Three bedrooms
- Entrance hall, lounge with laminate flooring
- Dining kitchen with integrated oven and hob
- First floor shower room/Wc with mains shower
- Combination gas central heating
- UPVC double glazing
- Lawned front and enclosed lawned rear garden
- Set around a central green area
- Close to ample amenities and transport links