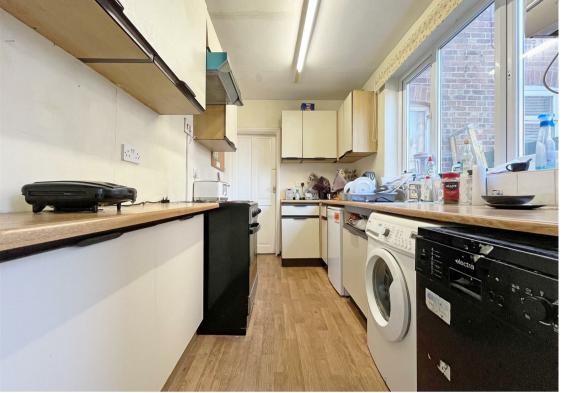

## **About This Property**

A three bedroom period style mid terraced property in a popular location. There is a lounge with wooden finish flooring, dining room, a kitchen and a ground floor bathroom/WC with white suite. The property further benefits from gas central heating, part UPVC SUDG and an enclosed rear garden.

TENANCY DETAILS Available From: NOW

Tenancy Term: Minimum 6 months

Furnishing: Unfurnished

EPC Rating: D Council Band: B Pets: Not permitted

- Period style mid terraced house
- Three bedrooms (with two double bedrooms)
- Lounge and seperate dining room
- Kitchen
- · Ground floor bathroom/WC with white suite
- · Gas central heating
- Part UPVC sealed unit double glazing
- Enclosed gravel garden with borders
- Close to transport links to the city centre
- Ample amenities close by