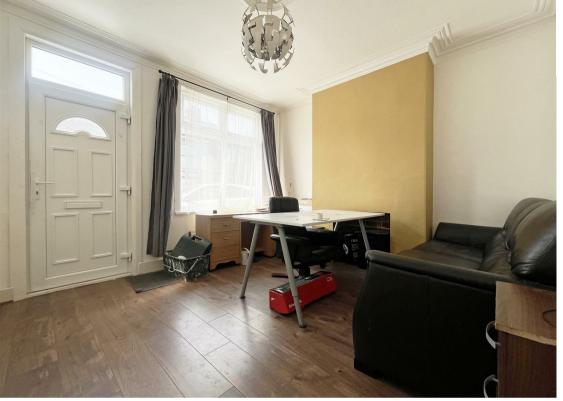

## **About This Property**

A three bedroom period style mid terraced property in a popular location. There is a lounge with wooden finish flooring, dining room, a kitchen and a ground floor bathroom/WC with white suite. The property further benefits from gas central heating, part UPVC SUDG and an enclosed rear garden.

TENANCY DETAILS Available From: NOW

Tenancy Term: Minimum 6 months

Furnishing: Unfurnished

EPC Rating: D Council Band: B Pets: Not permitted

- Period style mid terraced house
- Three bedrooms (with two double bedrooms)
- Lounge and seperate dining room
- Kitchen
- · Ground floor bathroom/WC with white suite
- · Gas central heating
- Part UPVC sealed unit double glazing
- Enclosed gravel garden with borders
- Close to transport links to the city centre
- Ample amenities close by