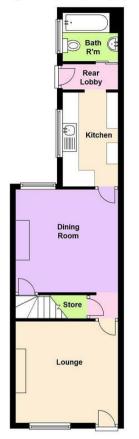

## Ground Floor Approx. 42.4 sq. metres (456.8 sq. feet)

## Approx. 37.2 sq. metres (400.5 sq. feet) Bedroom 3 Bedroom 1

Total area: approx. 79.6 sq. metres (857.3 sq. feet)

These particulars are produced in good faith, are set out as a general guide only and do not constitute any part of a contract. No person in the employment of David James Estate Agents Ltd has any authority to make any representation whatsoever in relation to the property. All services, together with electrical fittings or fitted appliances have NOT been tested. All the measurements given in the details are approximate. Floor plans are for illustrative purposes only and are not drawn to scale. The position and size of doors, windows, appliances and other features are approximate only. The photographs of this property have been taken with a 10mm wide-angle lens. No responsibility can be accepted for any loss or expense incurred in viewing. If you have a property to sell you may wish to take advantage of our free valuation service. David James Estate Agents have established professional relationships with third-party suppliers for the provision of services to Clients. As remuneration for this professional relationship, the agent receives referral commission from the third-party company. David James Estate Agents receives the following commission from each third party supplier on a per referral basis: W A Barnes Ltd: £60 including VAT. All Moves UK Ltd: 18% including VAT of the invoice total (£107 including VAT average). MoveWithUs Limited: £188 including VAT (average).