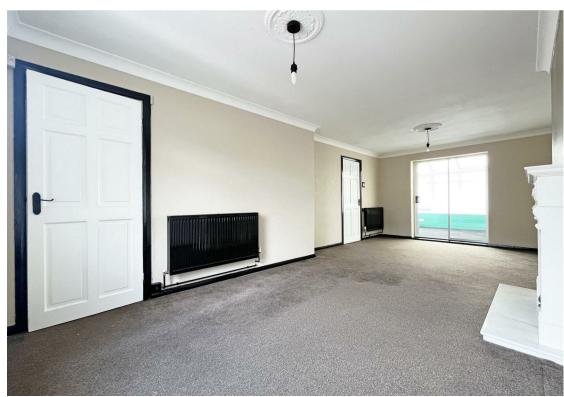

## **About This Property**

A spacious three bedroom mid terraced house with a lounge/dining room, conservatory, and a kitchen with adjoining utility/lobby area. Upstairs the three bedrooms are complemented by shower room/WC, whilst outside there are front and rear low maintenance gardens.

TENANCY DETAILS

Available From: NOW

Tenancy Term: Minimum 6 months

Furnishing: Unfurnished

EPC Rating: C Council Band: A Pets: Considered

- A well presented three bedroom mid terraced house
- Entrance hall
- Kitchen with adjoining utility and storage cupboard
- Spacious lounge/dining room
- Conservatory with tiled floor and French doors
- Shower room and W/C
- Combination gas central heating
- Low maintenance front and rear gardens
- Ample amenities & frequent transport links close by

## Approx. 50.2 sq. metres (539.8 sq. feet) Conservatory 3.17m x 3.01m (10'5" x 9'11") Kitchen 3.31m x 2.41m (10'10" x 7'11") Lounge/Dining Room 6.79m x 3.43m (22'3" x 11'3") Utility (6'11" x 5'9") **Entrance** Hall