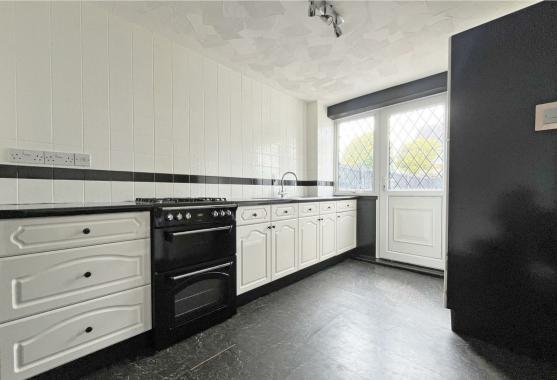

## **About This Property**

A spacious three bedroom mid terraced house with a lounge/dining room, conservatory, and a kitchen with adjoining utility/lobby area. Upstairs the three bedrooms are complemented by shower room/WC, whilst outside there are front and rear low maintenance gardens.

TENANCY DETAILS

Available From: NOW

Tenancy Term: Minimum 6 months

Furnishing: Unfurnished

EPC Rating: C Council Band: A Pets: Considered

- A well presented three bedroom mid terraced house
- Entrance hall
- Kitchen with adjoining utility and storage cupboard
- Spacious lounge/dining room
- Conservatory with tiled floor and French doors
- Shower room and W/C
- Combination gas central heating
- Low maintenance front and rear gardens
- Ample amenities & frequent transport links close by

## Approx. 50.2 sq. metres (539.8 sq. feet) Conservatory 3.17m x 3.01m (10'5" x 9'11") Kitchen 3.31m x 2.41m (10'10" x 7'11") Lounge/Dining Room 6.79m x 3.43m (22'3" x 11'3") Utility (6'11" x 5'9") **Entrance** Hall