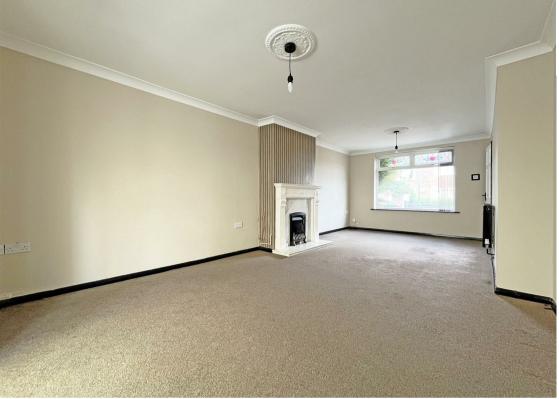

## **About This Property**

A spacious three bedroom mid terraced house with a lounge/dining room, conservatory, and a kitchen with adjoining utility/lobby area. Upstairs the three bedrooms are complemented by shower room/WC, whilst outside there are front and rear low maintenance gardens.

TENANCY DETAILS

Available From: NOW

Tenancy Term: Minimum 6 months

Furnishing: Unfurnished

EPC Rating: C Council Band: A Pets: Considered

- A well presented three bedroom mid terraced house
- Entrance hall
- Kitchen with adjoining utility and storage cupboard
- Spacious lounge/dining room
- Conservatory with tiled floor and French doors
- Shower room and W/C
- Combination gas central heating
- Low maintenance front and rear gardens
- Ample amenities & frequent transport links close by

## Approx. 50.2 sq. metres (539.8 sq. feet) Conservatory 3.17m x 3.01m (10'5" x 9'11") Kitchen 3.31m x 2.41m (10'10" x 7'11") Lounge/Dining Room 6.79m x 3.43m (22'3" x 11'3") Utility (6'11" x 5'9") **Entrance** Hall