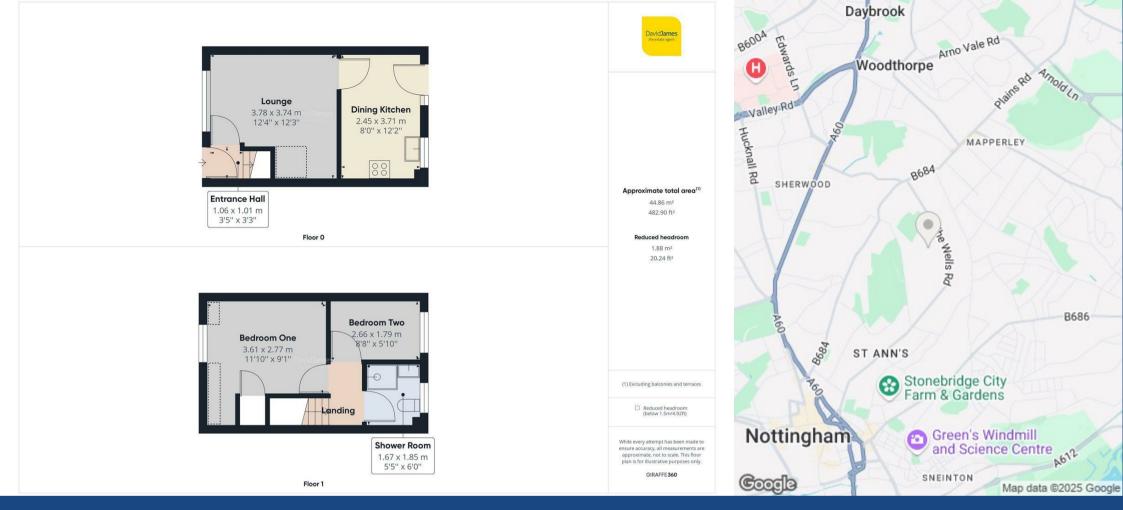

## **About This Property**

A beautifully-presented 2 bedroom modern end-townhouse within easy commuting distance of the city centre. The ground floor accommodation comprises an entrance hall, bright and spacious lounge as well as a superb modern dining kitchen with a fitted range of units with an integrated oven, hob and extractor whilst upstairs, the 2 bedrooms are complemented by a fantastic shower room fitted with a stylish 3-piece suite. Outside, the lawned enclosed garden has an initial paved patio seating area providing a wonderful space for entertaining. A driveway to the front provides off-street parking.

## **TENANCY DETAILS**

Available From: 25th July 2025

Tenancy Term: Minimum 6 months (12 months preferred)

Furnishing: Unfurnished

EPC Rating: C Council Band: B Pets: Not permitted

- Immaculately presented end-townhouse
- Two bedrooms
- Bright and spacious lounge
- Modern dining kitchen with integrated oven, hob and extractor
- Stylish shower room
- Gas central heating
- UPVC double glazing
- Enclosed lawned garden with feature patio seating area
- Driveway providing off-street parking
- Within easy commuting distance of the city centre