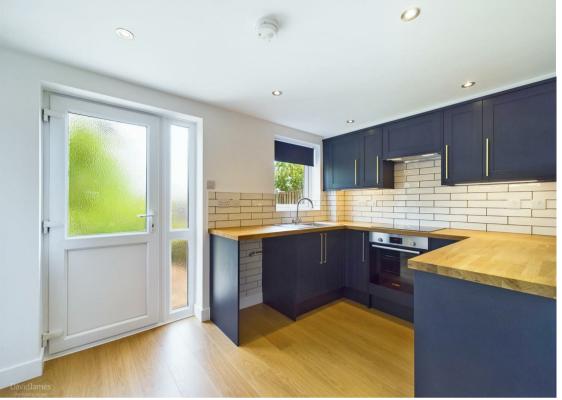

## **About This Property**

A beautifully-presented 2 bedroom modern end-townhouse within easy commuting distance of the city centre. The ground floor accommodation comprises an entrance hall, bright and spacious lounge as well as a superb modern dining kitchen with a fitted range of units with an integrated oven, hob and extractor whilst upstairs, the 2 bedrooms are complemented by a fantastic shower room fitted with a stylish 3-piece suite. Outside, the lawned enclosed garden has an initial paved patio seating area providing a wonderful space for entertaining. A driveway to the front provides off-street parking.

## **TENANCY DETAILS**

Available From: 25th July 2025

Tenancy Term: Minimum 6 months (12 months preferred)

Furnishing: Unfurnished

EPC Rating: C Council Band: B Pets: Not permitted

- Immaculately presented end-townhouse
- Two bedrooms
- Bright and spacious lounge
- Modern dining kitchen with integrated oven, hob and extractor
- Stylish shower room
- Gas central heating
- UPVC double glazing
- Enclosed lawned garden with feature patio seating area
- Driveway providing off-street parking
- Within easy commuting distance of the city centre