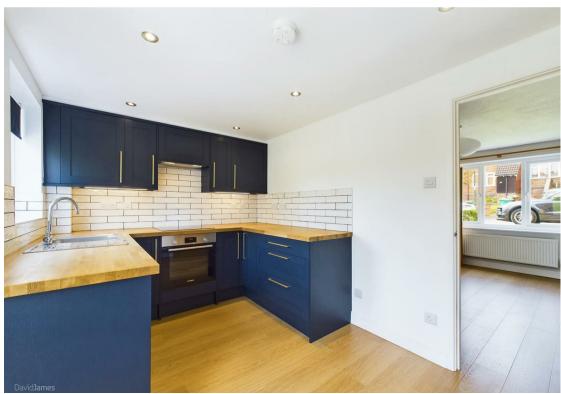

## **About This Property**

A beautifully-presented 2 bedroom modern end-townhouse within easy commuting distance of the city centre. The ground floor accommodation comprises an entrance hall, bright and spacious lounge as well as a superb modern dining kitchen with a fitted range of units with an integrated oven, hob and extractor whilst upstairs, the 2 bedrooms are complemented by a fantastic shower room fitted with a stylish 3-piece suite. Outside, the lawned enclosed garden has an initial paved patio seating area providing a wonderful space for entertaining. A driveway to the front provides off-street parking.

## **TENANCY DETAILS**

Available From: 25th July 2025

Tenancy Term: Minimum 6 months (12 months preferred)

Furnishing: Unfurnished

EPC Rating: C Council Band: B Pets: Not permitted

- Immaculately presented end-townhouse
- Two bedrooms
- Bright and spacious lounge
- Modern dining kitchen with integrated oven, hob and extractor
- Stylish shower room
- Gas central heating
- UPVC double glazing
- Enclosed lawned garden with feature patio seating area
- Driveway providing off-street parking
- Within easy commuting distance of the city centre