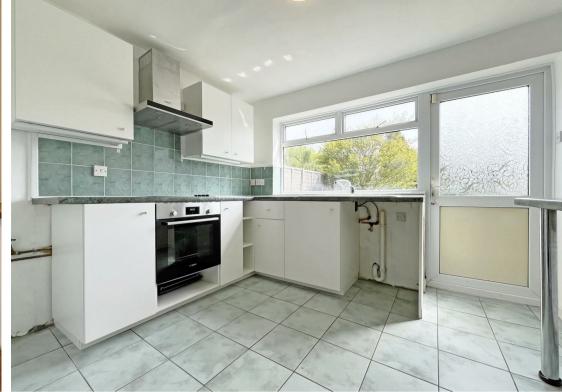

## **About This Property**

This well-proportioned three-bedroom semi-detached home is ideally located in the heart of Carlton, just a short stroll from a variety of amenities and excellent public transport links to Nottingham and the surrounding areas. The property boasts a welcoming living room with a bay window and electric fireplace, along with a separate dining room providing an ideal space for family meals and entertaining. The kitchen features an integrated oven, hob and extractor fan, while the ground floor bathroom is fitted with a modern white suite. Upstairs, you'll find three bedrooms, including two spacious doubles, with the main bedroom benefitting from it's own WC. The property offers a private, enclosed rear garden – perfect for outdoor enjoyment. With its convenient location and great layout, this is an excellent opportunity for families or professionals seeking a well-connected home in a popular residential area.

TENANCY DETAILS
Available From: NOW
Tenancy Term: Minimum 6 months
Furnishing: Unfurnished
EPC Rating: E
Council Band: B

Pets: Not permitted

- Semi-detached house
- Three bedrooms (including two double bedrooms)
- Living room with bay window and electric fireplace
- Dining room
- Kitchen with integrated oven, hob & extractor
- Ground floor bathroom/Wc with white suite
- Bedroom one has own WC
- Double glazing, gas central heating
- Private, enclosed rear garden
- A short walk to Carlton's array of amenities & frequent transport links