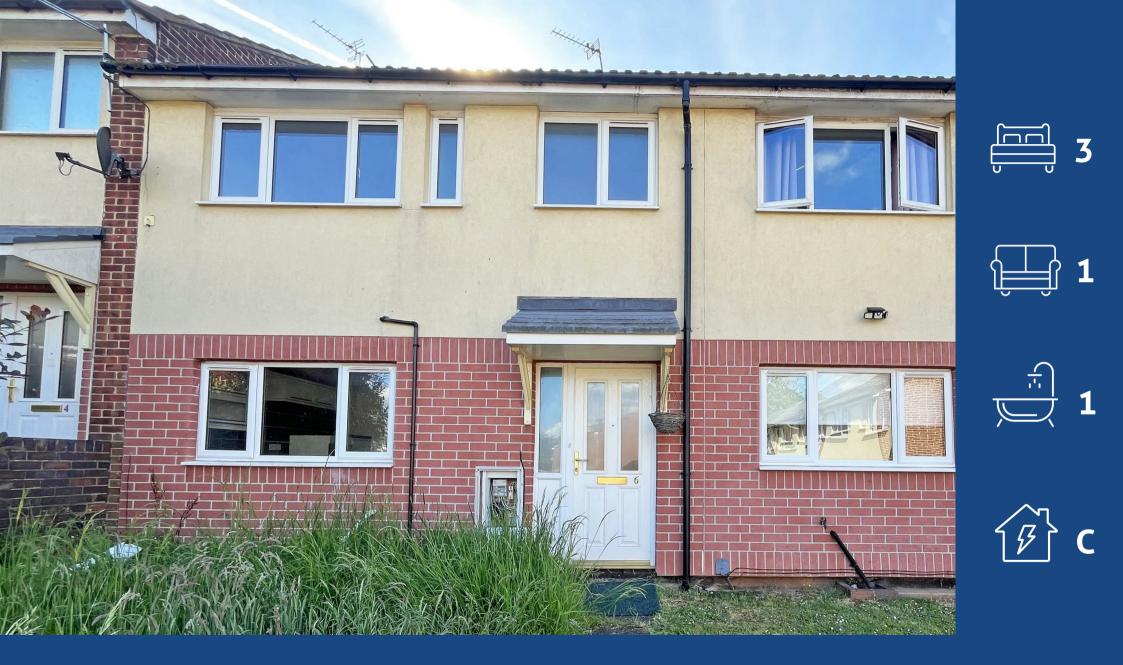

Woolsington Close, Strelley, Nottingham, NG8 6NZ £1,050 Per Calendar Month

## **About This Property**

A mid-terrace house situated in a convenient location with excellent access to local amenities and transport links. The property welcomes you into an entrance hall leading to a spacious living room, enhanced by dark wooden finish flooring for a modern and cosy feel. The kitchen features a range of white units complemented by an integrated oven, hob, and extractor fan. To the first floor are three wellproportioned bedrooms and a bathroom/WC. Outside, there is an enclosed rear garden providing a private outdoor space ideal for relaxing or entertaining. With a range of shops, schools, and public transport links nearby, this property combines practicality with comfort in a popular residential area.

## **TENANCY DETAILS**

Available From: NOW Tenancy Term: Minimum 12 months Furnishing: Unfurnished EPC Rating: C Council Band: A Pets: Not permitted

- Mid-terrace house
- Three bedrooms
- Entrance hall
- Living room with wooden finish flooring
- Kitchen with integrated oven, hob & extractor
- First floor bathroom/Wc
- Gas central heating
- UPVC double glazing
- Enclosed rear garden
- Ample amenities & transport links close by