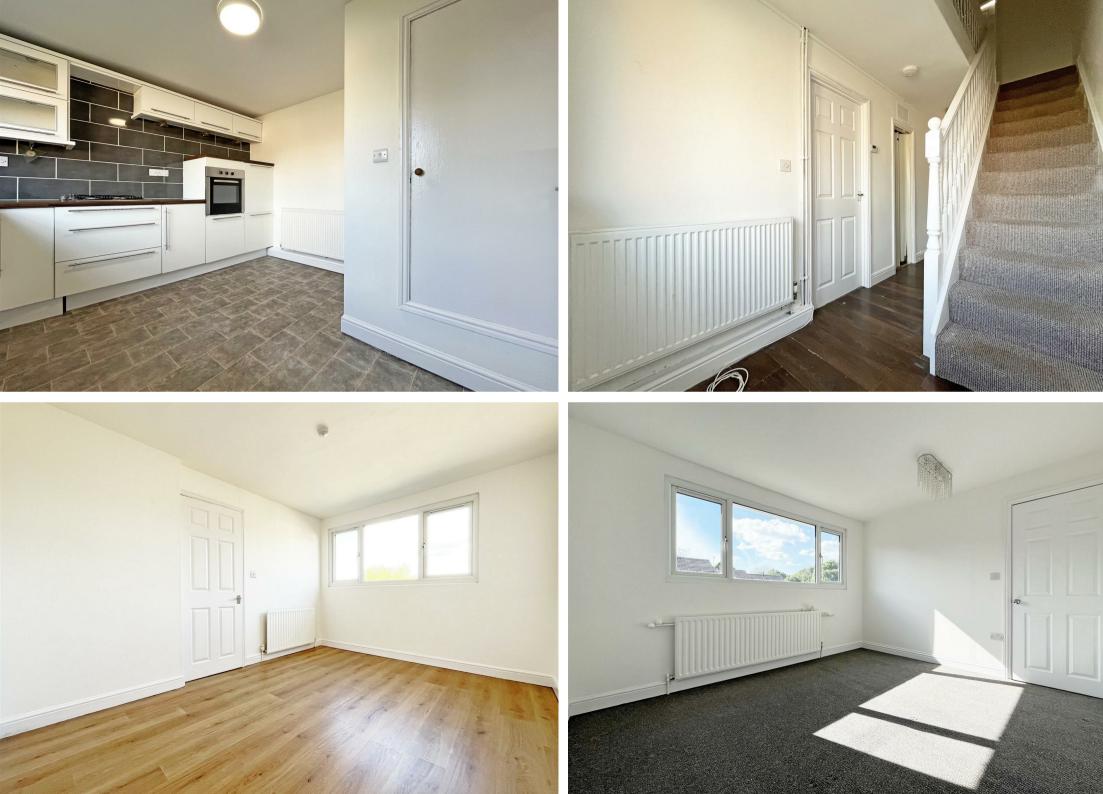

## **About This Property**

A mid-terrace house situated in a convenient location with excellent access to local amenities and transport links. The property welcomes you into an entrance hall leading to a spacious living room, enhanced by dark wooden finish flooring for a modern and cosy feel. The kitchen features a range of white units complemented by an integrated oven, hob, and extractor fan. To the first floor are three wellproportioned bedrooms and a bathroom/WC. Outside, there is an enclosed rear garden providing a private outdoor space ideal for relaxing or entertaining. With a range of shops, schools, and public transport links nearby, this property combines practicality with comfort in a popular residential area.

## **TENANCY DETAILS**

Available From: NOW Tenancy Term: Minimum 12 months Furnishing: Unfurnished EPC Rating: C Council Band: A Pets: Not permitted

- Mid-terrace house
- Three bedrooms
- Entrance hall
- Living room with wooden finish flooring
- Kitchen with integrated oven, hob & extractor
- First floor bathroom/Wc
- Gas central heating
- UPVC double glazing
- Enclosed rear garden
- Ample amenities & transport links close by