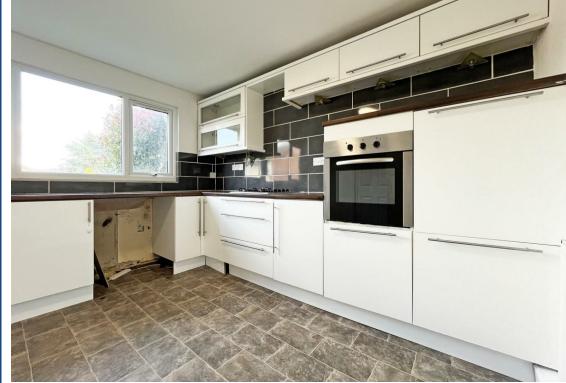

## **About This Property**

A mid-terrace house situated in a convenient location with excellent access to local amenities and transport links. The property welcomes you into an entrance hall leading to a spacious living room, enhanced by dark wooden finish flooring for a modern and cosy feel. The kitchen features a range of white units complemented by an integrated oven, hob, and extractor fan. To the first floor are three wellproportioned bedrooms and a bathroom/WC. Outside, there is an enclosed rear garden providing a private outdoor space ideal for relaxing or entertaining. With a range of shops, schools, and public transport links nearby, this property combines practicality with comfort in a popular residential area.

## **TENANCY DETAILS**

Available From: NOW Tenancy Term: Minimum 12 months Furnishing: Unfurnished EPC Rating: C Council Band: A Pets: Not permitted

- Mid-terrace house
- Three bedrooms
- Entrance hall
- Living room with wooden finish flooring
- Kitchen with integrated oven, hob & extractor
- First floor bathroom/Wc
- Gas central heating
- UPVC double glazing
- Enclosed rear garden
- Ample amenities & transport links close by