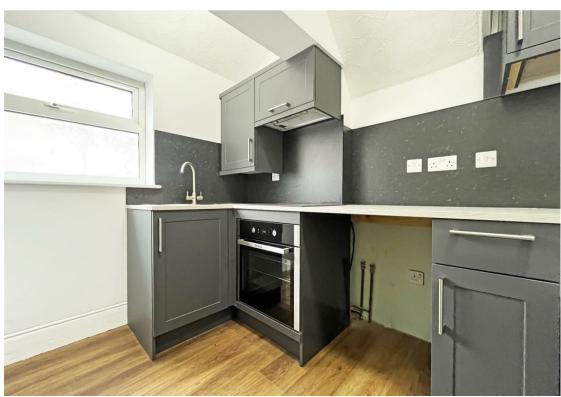

## **About This Property**

A spacious, newly refurbished, self-contained flat in a beautiful house in Mapperley Park. Set on the first floor, with it's own private entrance accessed via an external staircase, the apartment boasts a newly fitted shower room, a newly fitted kitchen with grey units and integrated oven, hob and extractor, a large living room and a double bedroom with two fitted wardrobes. The modern touches are complimented by traditional charm including high ceilings and sash style windows. A peaceful location on a tree-lined road, within walking distance of the city centre - would suit professionals.

TENANCY DETAILS
Available From: NOW

Tenancy Term: Minimum 6 months

Furnishing: Unfurnished

EPC Rating: E Council Band: A Pets: Not permitted

- NEWLY REFURBISHED first floor flat
- One double bedroom with two fitted wardrobes
- Newly fitted shower room
- Newly fitted kitchen with integrated oven, hob & extractor
- Spacious living room with feature fireplace
- Sash style windows
- Electric heating
- Self-contained with own private entrance
- On-street permit parking available
- Walking distance to Nottingham City Centre!