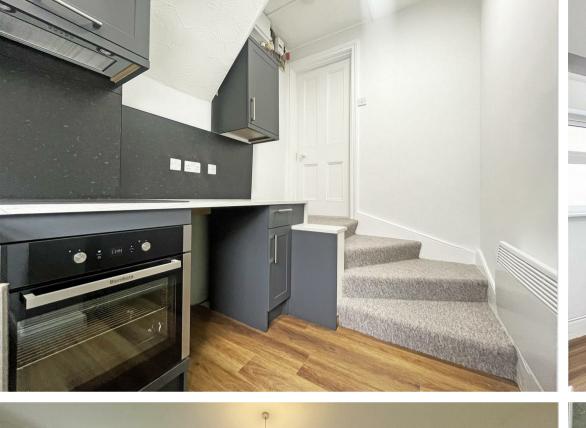

## **About This Property**

A spacious, newly refurbished, self-contained flat in a beautiful house in Mapperley Park. Set on the first floor, with it's own private entrance accessed via an external staircase, the apartment boasts a newly fitted shower room, a newly fitted kitchen with grey units and integrated oven, hob and extractor, a large living room and a double bedroom with two fitted wardrobes. The modern touches are complimented by traditional charm including high ceilings and sash style windows. A peaceful location on a tree-lined road, within walking distance of the city centre - would suit professionals.

TENANCY DETAILS
Available From: NOW

Tenancy Term: Minimum 6 months

Furnishing: Unfurnished

EPC Rating: E Council Band: A Pets: Not permitted

- NEWLY REFURBISHED first floor flat
- One double bedroom with two fitted wardrobes
- Newly fitted shower room
- Newly fitted kitchen with integrated oven, hob & extractor
- Spacious living room with feature fireplace
- Sash style windows
- Electric heating
- Self-contained with own private entrance
- On-street permit parking available
- Walking distance to Nottingham City Centre!