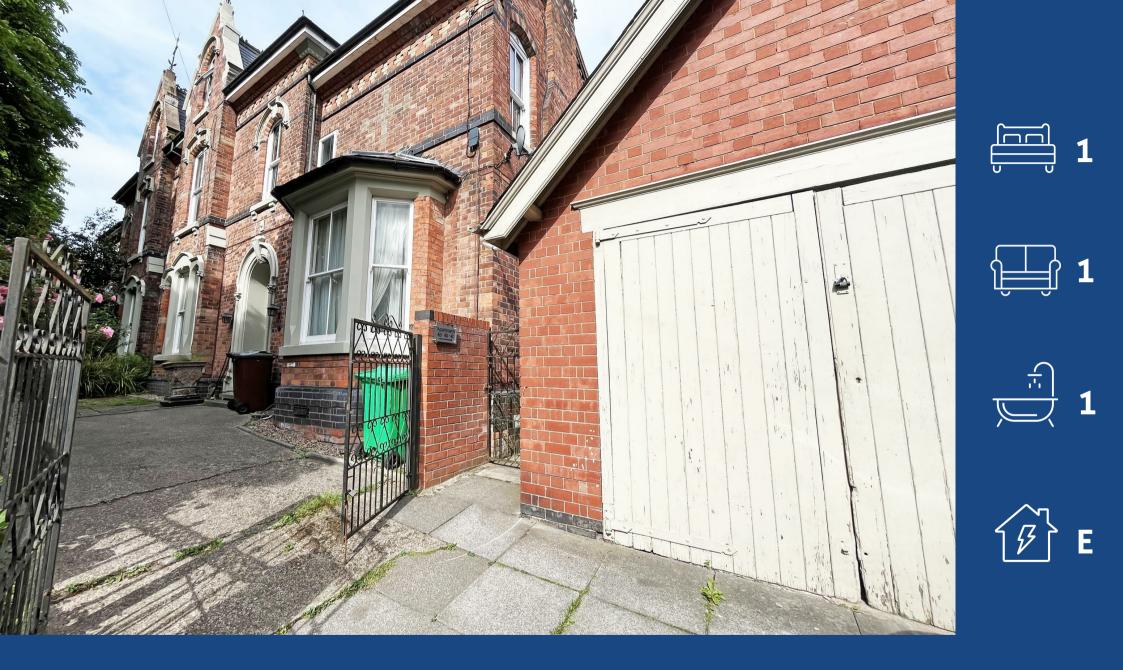

## **About This Property**

A spacious, newly refurbished, self-contained flat in a beautiful house in Mapperley Park. Set on the first floor, with it's own private entrance accessed via an external staircase, the apartment boasts a newly fitted shower room, a newly fitted kitchen with grey units and integrated oven, hob and extractor, a large living room and a double bedroom with two fitted wardrobes. The modern touches are complimented by traditional charm including high ceilings and sash style windows. A peaceful location on a tree-lined road, within walking distance of the city centre - would suit professionals.

TENANCY DETAILS
Available From: NOW

Tenancy Term: Minimum 6 months

Furnishing: Unfurnished

EPC Rating: E Council Band: A Pets: Not permitted

- NEWLY REFURBISHED first floor flat
- One double bedroom with two fitted wardrobes
- Newly fitted shower room
- Newly fitted kitchen with integrated oven, hob & extractor
- Spacious living room with feature fireplace
- Sash style windows
- Electric heating
- Self-contained with own private entrance
- On-street permit parking available
- Walking distance to Nottingham City Centre!