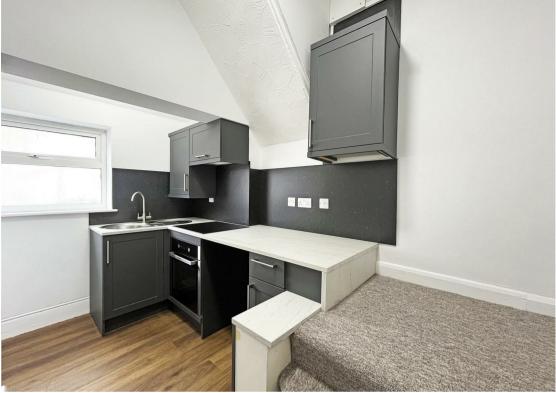

## **About This Property**

A spacious, newly refurbished, self-contained flat in a beautiful house in Mapperley Park. Set on the first floor, with it's own private entrance accessed via an external staircase, the apartment boasts a newly fitted shower room, a newly fitted kitchen with grey units and integrated oven, hob and extractor, a large living room and a double bedroom with two fitted wardrobes. The modern touches are complimented by traditional charm including high ceilings and sash style windows. A peaceful location on a tree-lined road, within walking distance of the city centre - would suit professionals.

TENANCY DETAILS
Available From: NOW

Tenancy Term: Minimum 6 months

Furnishing: Unfurnished

EPC Rating: E Council Band: A Pets: Not permitted

- NEWLY REFURBISHED first floor flat
- One double bedroom with two fitted wardrobes
- Newly fitted shower room
- Newly fitted kitchen with integrated oven, hob & extractor
- Spacious living room with feature fireplace
- Sash style windows
- Electric heating
- Self-contained with own private entrance
- On-street permit parking available
- Walking distance to Nottingham City Centre!