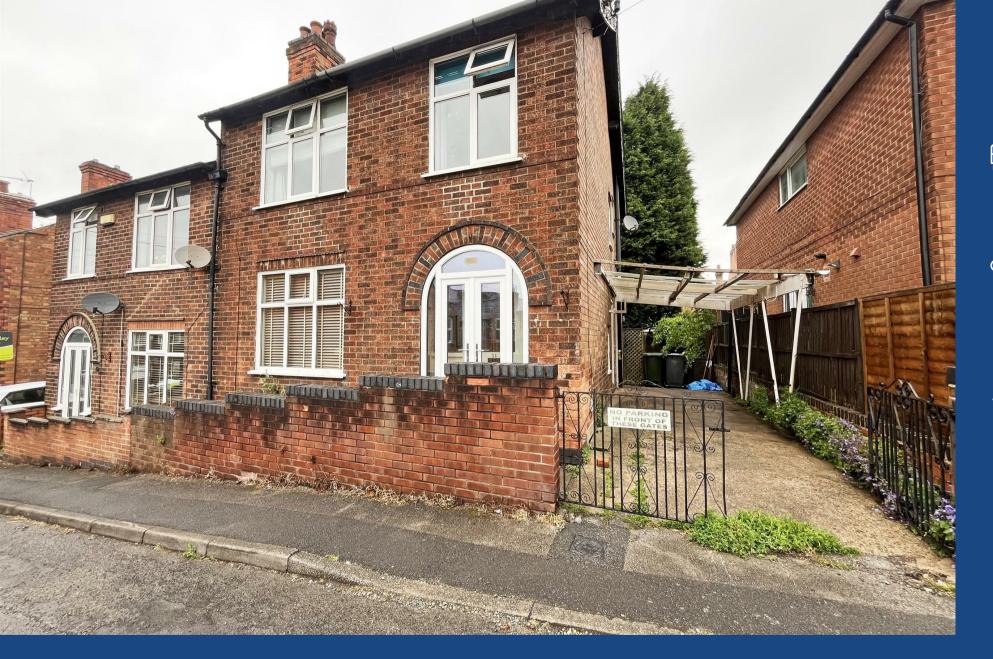

David**James** 

the estate agent

Duke Street, Arnold, Nottingham, NG5 6GP

£1,100 Per Calendar Month

## **About This Property**

A well presented traditional style semi-detached house which benefits from an attractive entrance hall, lounge and dining room with fireplaces and a compact kitchen with fully integrated appliances. There are three bedrooms (including two double bedrooms) and a modern bathroom to the first floor. Outside is a driveway with car port and lawned garden with decking area.

## **TENANCY DETAILS**

Available From: 15th June 2026 Tenancy Term: Minimum 12 months

Furnishing: Unfurnished

EPC Rating: D Council Band: B

Pets: Considered with £25pcm increase

- Well presented semi-detached house
- Three bedrooms (including two double bedrooms)
- Entrance porch and entrance hall
- Lounge and dining room with fireplaces
- Modern kitchen with integrated appliances
- · Modern bathroom/Wc with shower
- Gas central heating, UPVC double glazing
- · Driveway provides off road parking
- Lawned rear garden with decked area
- Ample amenies and frequent transport links close by