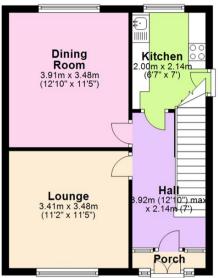

## **Ground Floor** Approx. 42.5 sq. metres (457.2 sq. feet)

## First Floor Approx. 42.5 sq. metres (457.2 sq. feet)

Total area: approx. 85.0 sq. metres (914.4 sq. feet)

These particulars are produced in good faith, are set out as a general guide only and do not constitute any part of a contract. No person in the employment of David James Estate Agents Ltd has any authority to make any representation whatsoever in relation to the property. All services, together with electrical fittings or fitted appliances have NOT been tested. All the measurements given in the details are approximate. Floor plans are for illustrative purposes only and are not drawn to scale. The position and size of doors, windows, appliances and other features are approximate only. The photographs of this property have been taken with a 10mm wide-angle lens. No responsibility can be accepted for any loss or expense incurred in viewing. If you have a property to sell you may wish to take advantage of our free valuation service. David James Estate Agents have established professional relationships with third-party suppliers for the provision of services to Clients. As remuneration for this professional relationship, the agent receives referral commission from the thirdparty company. David James Estate Agents receives the following commission from each third party supplier on a per referral basis: W A Barnes Ltd: £60 including VAT. All Moves UK Ltd: 18% including VAT of the invoice total (£107 including VAT average). MoveWithUs Limited: £188 including VAT (average).