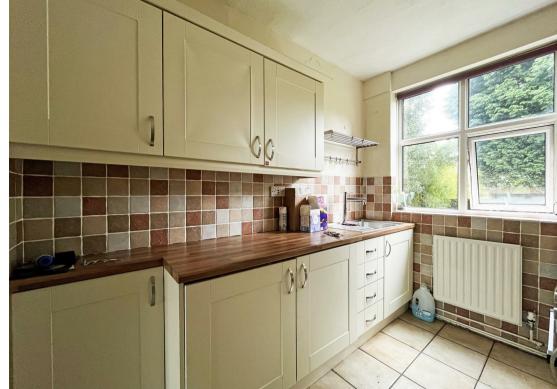

## **About This Property**

A well presented traditional style semi-detached house which benefits from an attractive entrance hall, lounge and dining room with fireplaces and a compact kitchen with fully integrated appliances. There are three bedrooms (including two double bedrooms) and a modern bathroom to the first floor. Outside is a driveway with car port and lawned garden with decking area.

## **TENANCY DETAILS**

Available From: 15th June 2026 Tenancy Term: Minimum 12 months

Furnishing: Unfurnished

EPC Rating: D Council Band: B

Pets: Considered with £25pcm increase

- Well presented semi-detached house
- Three bedrooms (including two double bedrooms)
- Entrance porch and entrance hall
- Lounge and dining room with fireplaces
- Modern kitchen with integrated appliances
- · Modern bathroom/Wc with shower
- Gas central heating, UPVC double glazing
- · Driveway provides off road parking
- Lawned rear garden with decked area
- Ample amenies and frequent transport links close by