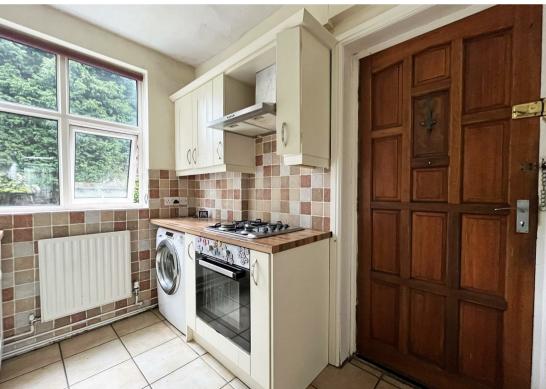

## **About This Property**

A well presented traditional style semi-detached house which benefits from an attractive entrance hall, lounge and dining room with fireplaces and a compact kitchen with fully integrated appliances. There are three bedrooms (including two double bedrooms) and a modern bathroom to the first floor. Outside is a driveway with car port and lawned garden with decking area.

## **TENANCY DETAILS**

Available From: 15th June 2026 Tenancy Term: Minimum 12 months

Furnishing: Unfurnished

EPC Rating: D Council Band: B

Pets: Considered with £25pcm increase

- Well presented semi-detached house
- Three bedrooms (including two double bedrooms)
- Entrance porch and entrance hall
- Lounge and dining room with fireplaces
- Modern kitchen with integrated appliances
- · Modern bathroom/Wc with shower
- Gas central heating, UPVC double glazing
- · Driveway provides off road parking
- Lawned rear garden with decked area
- Ample amenies and frequent transport links close by