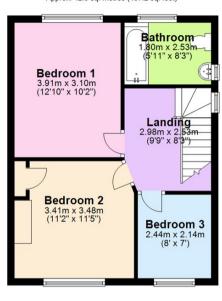

## First Floor Approx. 42.5 sq. metres (457.2 sq. feet)

Total area: approx. 85.0 sq. metres (914.4 sq. feet)

These particulars are produced in good faith, are set out as a general guide only and do not constitute any part of a contract. No person in the employment of David James Estate Agents Ltd has any authority to make any representation whatsoever in relation to the property. All services, together with electrical fittings or fitted appliances have NOT been tested. All the measurements given in the details are approximate. Floor plans are for illustrative purposes only and are not drawn to scale. The position and size of doors, windows, appliances and other features are approximate only. The photographs of this property have been taken with a 10mm wide-angle lens. No responsibility can be accepted for any loss or expense incurred in viewing. If you have a property to sell you may wish to take advantage of our free valuation service. David James Estate Agents have established professional relationships with third-party suppliers for the provision of services to Clients. As remuneration for this professional relationship, the agent receives referral commission from the thirdparty company. David James Estate Agents receives the following commission from each third party supplier on a per referral basis: W A Barnes Ltd: £60 including VAT. All Moves UK Ltd: 18% including VAT of the invoice total (£107 including VAT average). MoveWithUs Limited: £188 including VAT (average).