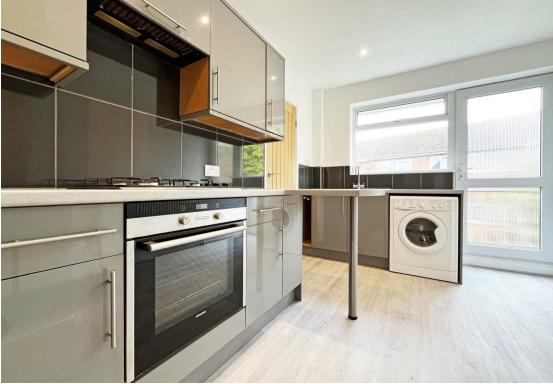

### • First floor maisonette

- FULLY REFURBISHED
- Two bedrooms
- Entrance hall and central first floor landing
- Lounge with glazed door to a balcony overlooking Querneby Road
- NEWLY FITTED kitchen with appliances and balcony to the rear
- NEWLY FITTED bathroom/Wc with white suite and mixer shower
- Combination gas central heating, UPVC double glazing
- Allocated garden area to the rear elevation
- In walking distance of a supermarket and bus routes to the city centre and surrounding areas

## **About This Property**

A FULLY REFURBISHED first-floor maisonette, nestled in the heart of Mapperley. Boasting two bedrooms, an entrance hall, and a central first-floor landing, this home offers a practical layout. The lounge has a glazed door leading to a balcony overlooking Querneby Road and invites plenty of natural light. The newly fitted kitchen features grey gloss units and appliances, and there is a newly fitted bathroom/Wc bathroom/WC with a white suite and mixer shower. The property benefits from combination gas central heating and UPVC double glazing. Outside, a small allocated garden area to the rear elevation adds further convenience. Situated within walking distance of a supermarket and bus routes to the city centre and surrounding areas, this property offers convenience.