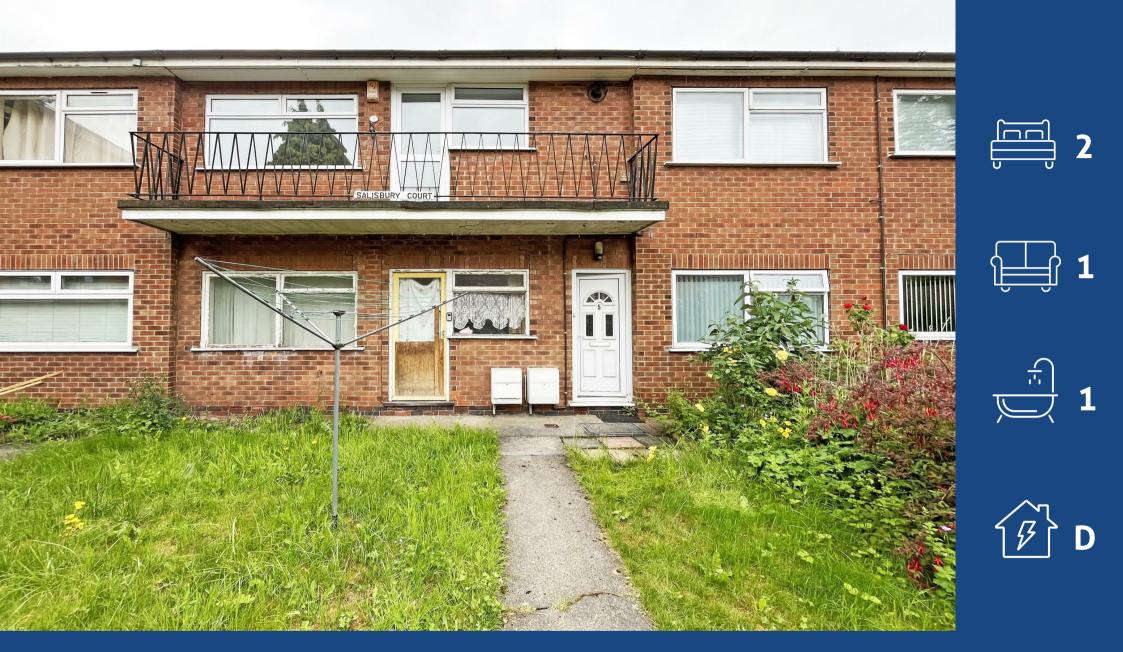

Salisbury Court, Querneby Road, Mapperley, Nottingham, NG3 5JD £850 Per Calendar Month

### • First floor maisonette

- FULLY REFURBISHED
- Two bedrooms
- Entrance hall and central first floor landing
- Lounge with glazed door to a balcony overlooking Querneby Road
- NEWLY FITTED kitchen with appliances and balcony to the rear
- NEWLY FITTED bathroom/Wc with white suite and mixer shower
- Combination gas central heating, UPVC double glazing
- Allocated garden area to the rear elevation
- In walking distance of a supermarket and bus routes to the city centre and surrounding areas

## **About This Property**

A FULLY REFURBISHED first-floor maisonette, nestled in the heart of Mapperley. Boasting two bedrooms, an entrance hall, and a central first-floor landing, this home offers a practical layout. The lounge has a glazed door leading to a balcony overlooking Querneby Road and invites plenty of natural light. The newly fitted kitchen features grey gloss units and appliances, and there is a newly fitted bathroom/Wc bathroom/WC with a white suite and mixer shower. The property benefits from combination gas central heating and UPVC double glazing. Outside, a small allocated garden area to the rear elevation adds further convenience. Situated within walking distance of a supermarket and bus routes to the city centre and surrounding areas, this property offers convenience.