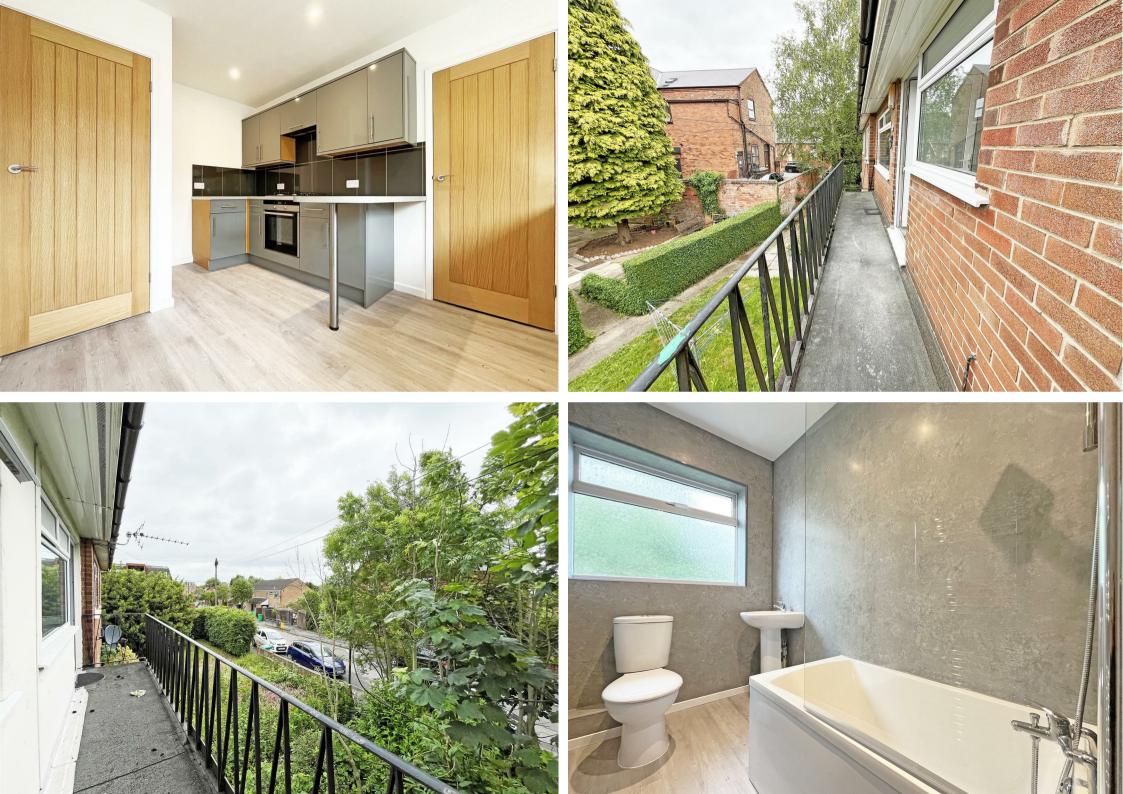

### • First floor maisonette

- FULLY REFURBISHED
- Two bedrooms
- Entrance hall and central first floor landing
- Lounge with glazed door to a balcony overlooking Querneby Road
- NEWLY FITTED kitchen with appliances and balcony to the rear
- NEWLY FITTED bathroom/Wc with white suite and mixer shower
- Combination gas central heating, UPVC double glazing
- Allocated garden area to the rear elevation
- In walking distance of a supermarket and bus routes to the city centre and surrounding areas

## **About This Property**

A FULLY REFURBISHED first-floor maisonette, nestled in the heart of Mapperley. Boasting two bedrooms, an entrance hall, and a central first-floor landing, this home offers a practical layout. The lounge has a glazed door leading to a balcony overlooking Querneby Road and invites plenty of natural light. The newly fitted kitchen features grey gloss units and appliances, and there is a newly fitted bathroom/Wc bathroom/WC with a white suite and mixer shower. The property benefits from combination gas central heating and UPVC double glazing. Outside, a small allocated garden area to the rear elevation adds further convenience. Situated within walking distance of a supermarket and bus routes to the city centre and surrounding areas, this property offers convenience.