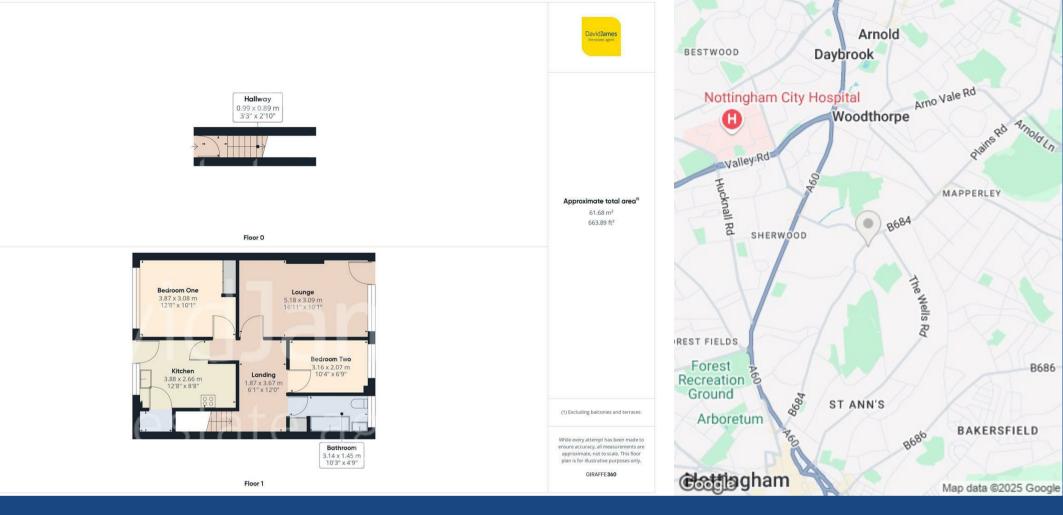

### • First floor maisonette

- FULLY REFURBISHED
- Two bedrooms
- Entrance hall and central first floor landing
- Lounge with glazed door to a balcony overlooking Querneby Road
- NEWLY FITTED kitchen with appliances and balcony to the rear
- NEWLY FITTED bathroom/Wc with white suite and mixer shower
- Combination gas central heating, UPVC double glazing
- Allocated garden area to the rear elevation
- In walking distance of a supermarket and bus routes to the city centre and surrounding areas

## **About This Property**

A FULLY REFURBISHED first-floor maisonette, nestled in the heart of Mapperley. Boasting two bedrooms, an entrance hall, and a central first-floor landing, this home offers a practical layout. The lounge has a glazed door leading to a balcony overlooking Querneby Road and invites plenty of natural light. The newly fitted kitchen features grey gloss units and appliances, and there is a newly fitted bathroom/Wc bathroom/WC with a white suite and mixer shower. The property benefits from combination gas central heating and UPVC double glazing. Outside, a small allocated garden area to the rear elevation adds further convenience. Situated within walking distance of a supermarket and bus routes to the city centre and surrounding areas, this property offers convenience.