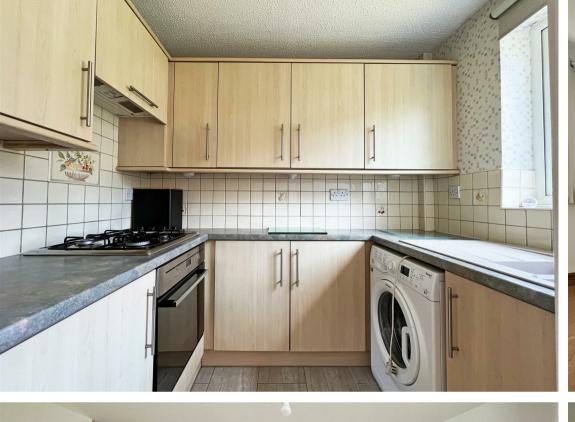

## **About This Property**

Situated at the end of a quiet cul-de-sac, this well-presented semi-detached bungalow offers a wonderful opportunity for Tenants seeking a comfortable and convenient home in a peaceful setting. Located within easy reach of both Nottingham City Centre and Mapperley Town Centre, the property boasts a welcoming entrance hall complete with a useful storage cupboard. The living room features attractive wooden finish flooring, while the adjoining kitchen is fitted with an integrated fridge, oven and hob. There are two bedrooms, with bedroom one benefitting from fitted wardrobes, and a modern shower room/WC completes the internal accommodation. The property is equipped with UPVC double glazing, a gas central heating system, and a burglar alarm for added peace of mind. Outside, the enclosed, south-facing rear garden is beautifully tiered, offering multiple seating areas including two decked sections and a paved patio, all ideal for relaxing or entertaining while enjoying elevated views of the surrounding area. The garden also features a handy shed, while the front of the property offers a neatly maintained lawn and off-street parking.

TENANCY DETAILS
Available From: NOW
Tenancy Term: Minimum 6 months
Furnishing: Unfurnished
EPC Rating: D
Council Band: B
Pets: Not permitted

- Semi-detached bungalow located in a quiet cul-de-sac
- Two bedrooms (bedroom one with fitted wardrobes)
- Entrance hall with handy storage cupboard
- · Living room with wooden finish flooring
- Kitchen with integrated fridge, oven & hob
- Modern shower room / WC
- UPVC double glazing, gas central heating, burglar alarm system
- South facing rear garden with decking and paved patio area
- Off street parking & lawn to the front
- Within easy reach of Nottingham City Centre and Mapperley Town Centre