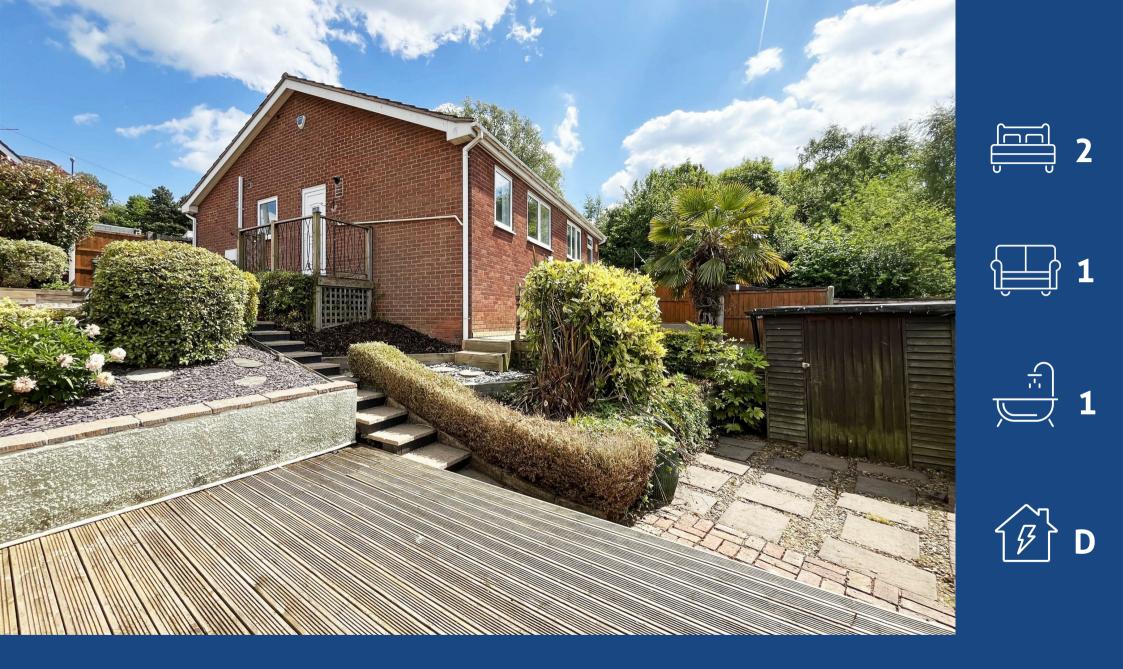

## **About This Property**

Situated at the end of a quiet cul-de-sac, this well-presented semi-detached bungalow offers a wonderful opportunity for Tenants seeking a comfortable and convenient home in a peaceful setting. Located within easy reach of both Nottingham City Centre and Mapperley Town Centre, the property boasts a welcoming entrance hall complete with a useful storage cupboard. The living room features attractive wooden finish flooring, while the adjoining kitchen is fitted with an integrated fridge, oven and hob. There are two bedrooms, with bedroom one benefitting from fitted wardrobes, and a modern shower room/WC completes the internal accommodation. The property is equipped with UPVC double glazing, a gas central heating system, and a burglar alarm for added peace of mind. Outside, the enclosed, south-facing rear garden is beautifully tiered, offering multiple seating areas including two decked sections and a paved patio, all ideal for relaxing or entertaining while enjoying elevated views of the surrounding area. The garden also features a handy shed, while the front of the property offers a neatly maintained lawn and off-street parking.

TENANCY DETAILS
Available From: NOW
Tenancy Term: Minimum 6 months
Furnishing: Unfurnished
EPC Rating: D
Council Band: B
Pets: Not permitted

- Semi-detached bungalow located in a quiet cul-de-sac
- Two bedrooms (bedroom one with fitted wardrobes)
- Entrance hall with handy storage cupboard
- · Living room with wooden finish flooring
- Kitchen with integrated fridge, oven & hob
- Modern shower room / WC
- UPVC double glazing, gas central heating, burglar alarm system
- South facing rear garden with decking and paved patio area
- Off street parking & lawn to the front
- Within easy reach of Nottingham City Centre and Mapperley Town Centre