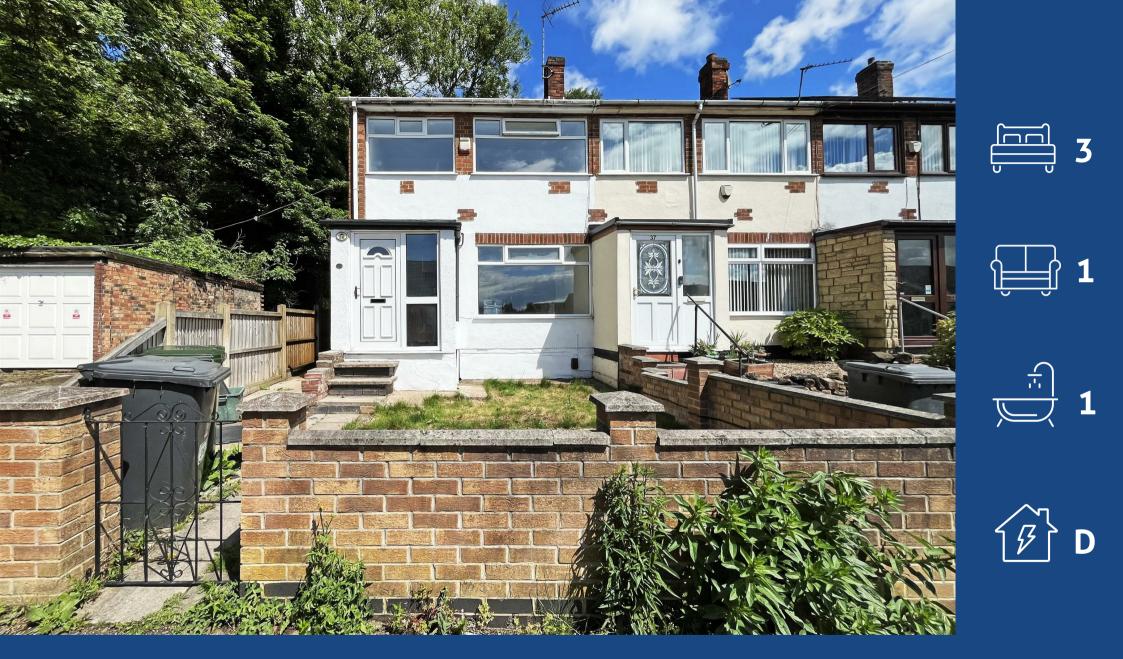

## **About This Property**

Located in a popular residential area, this well-presented three-bedroom end-terrace home offers spacious and versatile living ideal for families and professionals. Upon entering, you are greeted by a welcoming entrance porch and hallway, leading through to a generous lounge/dining room with feature fireplace, a front-facing window that invites natural light, and sliding patio doors opening onto the rear garden. The kitchen comes complete with an integrated oven, hob, and extractor. Upstairs boasts three well-proportioned bedrooms, including two doubles, and a bathroom fitted with a white suite. Outside, the low-maintenance rear garden provides a private retreat with the added bonus of a versatile garden room. Off-street parking adds convenience, while the location is just a stone's throw from a wide range of amenities, schools, and excellent transport links into Nottingham city centre and beyond.

Available From: NOW

Tenancy Term: Minimum 12 months

Furnishing: Unfurnished

EPC Rating: TBC Council Band: A Pets: Not permitted

- Well-presented end-terrace house
- Three bedrooms (including two double bedrooms)
- Spacious lounge/dining room with feature fireplace,
- Kitchen with integrated oven, hob & extractor
- Bathroom/Wc with white suite
- UPVC double glazing
- · Gas central heating
- Low maintenance rear garden with versatile garden room
- Off-street parking
- Close to ample amenities & transport links