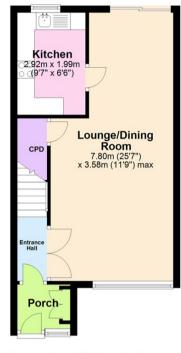

## **About This Property**

Located in a popular residential area, this well-presented three-bedroom end-terrace home offers spacious and versatile living ideal for families and professionals. Upon entering, you are greeted by a welcoming entrance porch and hallway, leading through to a generous lounge/dining room with feature fireplace, a front-facing window that invites natural light, and sliding patio doors opening onto the rear garden. The kitchen comes complete with an integrated oven, hob, and extractor. Upstairs boasts three well-proportioned bedrooms, including two doubles, and a bathroom fitted with a white suite. Outside, the low-maintenance rear garden provides a private retreat with the added bonus of a versatile garden room. Off-street parking adds convenience, while the location is just a stone's throw from a wide range of amenities, schools, and excellent transport links into Nottingham city centre and beyond.

## **Ground Floor**

Approx. 44.5 sq. metres (479.1 sq. feet)

Total area: approx. 80.5 sq. metres (866.3 sq. feet)

These particulars are produced in good faith, are set out as a general guide only and do not constitute any part of a contract. No person in the employment of David James Estate Agents Ltd has any authority to make any representation whatsoever in relation to the property. All services, together with electrical fittings or fitted appliances have NOT been tested. All the measurements given in the details are approximate. Floor plans are for illustrative purposes only and are not drawn to scale. The position and size of doors, windows, appliances and other features are approximate only. The photographs of this property have been taken with a 10mm wide-angle lens. No responsibility can be accepted for any loss or expense incurred in viewing. If you have a property to sell you may wish to take advantage of our free valuation service. David James Estate Agents have established professional relationships with third-party suppliers for the provision of services to Clients. As remuneration for this professional relationship, the agent receives referral commission from the third-party company. David James Estate Agents receives the following commission from each third party supplier on a per referral basis: W A Barnes Ltd: £60 including VAT. All Moves UK Ltd: 18% including VAT of the invoice total (£107 including VAT average). MoveWithUs Limited: £188 including VAT (average).