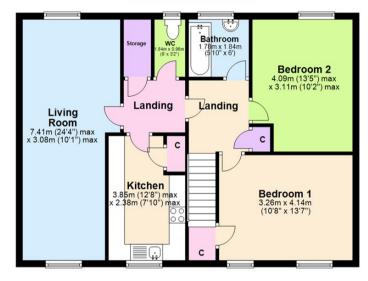

## Flat Entrance Approx. 2.2 sq. metres (23.5 sq. feet)

First Floor Approx. 76.4 sq. metres (822.0 sq. feet)

Total area: approx. 78.5 sq. metres (845.5 sq. feet)

These particulars are produced in good faith, are set out as a general guide only and do not constitute any part of a contract. No person in the employment of David James Estate Agents Ltd has any authority to make any representation whatsoever in relation to the property. All services, together with electrical fittings or fitted appliances have NOT been tested. All the measurements given in the details are approximate. Floor plans are for illustrative purposes only and are not drawn to scale. The position and size of doors, windows, appliances and other features are approximate only. The photographs of this property have been taken with a 10mm wide-angle lens. No responsibility can be accepted for any loss or expense incurred in viewing. If you have a property to sell you may wish to take advantage of our free valuation service. David James Estate Agents have established professional relationships with third-party suppliers for the provision of services to Clients. As remuneration for this professional relationship, the agent receives referral commission from the third-party company. David James Estate Agents receives the following commission from each third party supplier on a per referral basis: W A Barnes Ltd: £60 including VAT. All Moves UK Ltd: 18% including VAT of the invoice total (£107 including VAT average). MoveWithUs Limited: £188 including VAT (average).