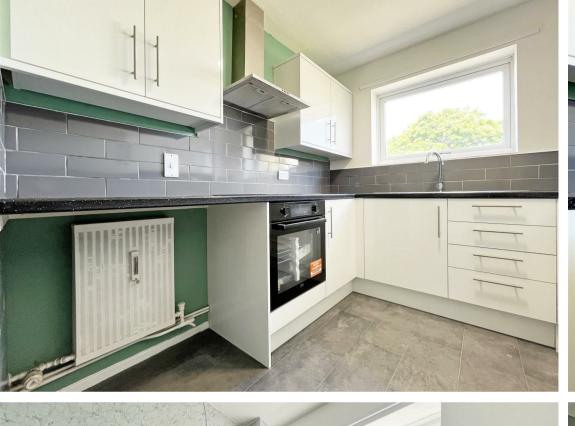

## **About This Property**

This deceptively spacious and fully refurbished first-floor maisonette offers stylish, modern living a 30-minute walk away from Nottingham City Centre. Perfect for professionals, this immaculately presented home boasts a large dual-aspect lounge/dining room filled with natural light, alongside a newly fitted contemporary kitchen complete with integrated appliances. The property offers two generously sized double bedrooms, a newly installed bathroom featuring a white suite and electric shower and a separate WC. Benefiting from UPVC double glazing throughout and in Nottingham City Councils' District Heating Network, the property provides comfortable and economical living all year round. Set within easy reach of ample local amenities, supermarkets, cafes, and excellent public transport links, this superb maisonette offers both convenience and comfort.

TENANCY DETAILS
Available From: NOW
Tenancy Term: Minimum 6 months
Furnishing: Unfurnished
EPC Rating: C
Council Band: A
Pets: Not permitted

- Deceptively spacious first-floor maisonette
- FULLY REFURBISHED
- Two double bedrooms
- Large lounge/dining room with dual aspect windows
- BRAND NEW kitchen with integrated appliances
- BRAND NEW bathroom with modern white suite & electric shower
- Separate WC
- UPVC double glazing
- NCC District Heating
- · Walking distance to Nottingham City Centre