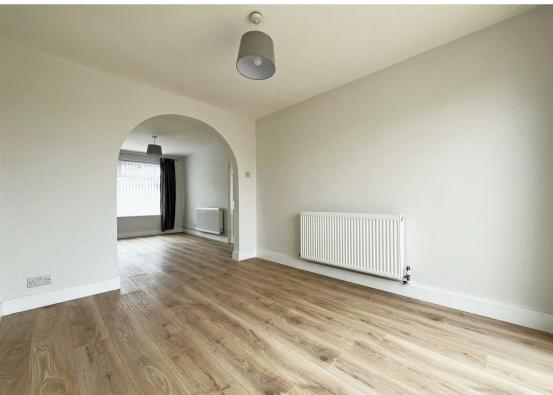

## **About This Property**

A beautifully refurbished three-bedroom semi-detached house, ideally located at the end of a quiet cul-de-sac in the ever-popular area of Arnold. Internally, the home has been tastefully modernised and features a welcoming entrance hall with handy under-stair storage, a spacious lounge flowing seamlessly into a dining room via an archway, and sliding patio doors opening onto the rear garden. The brand new kitchen is well-equipped with appliances, providing a stylish and practical space for everyday living. Upstairs, three well-proportioned bedrooms are complemented by a newly fitted bathroom with a contemporary white suite and electric shower. Outside, the rear garden offers a paved patio, lawned area, and a superb, versatile garden pod ideal for use as a home office or entertaining room. To the front, a generous tandem driveway ensures ample off-street parking. This move-in-ready house is perfect for families and professionals seeking a comfortable, well-connected setting.

## **TENANCY DETAILS**

Available From: 2nd June 2025

Tenancy Term: Minimum 6 months (12 months preferred)

Furnishing: Unfurnished

EPC Rating: D
Council Band:

Pets: Considered with rent increase

- · Refurbished semi-detached house
- Three well-proportioned bedrooms
- Entrance hall with under-stair storage
- Lounge and dining room separated by an archway
- BRAND NEW kitchen with appliances
- BRAND NEW bathroom with white suite & electric shower
- UPVC double glazing, combination gas central heating
- Rear garden with paved patio, lawn and a GARDEN POD
- Tandem driveway provides off-street parking for multiple vehicles
- Popular area of Arnold with ample amenities and transport links close by