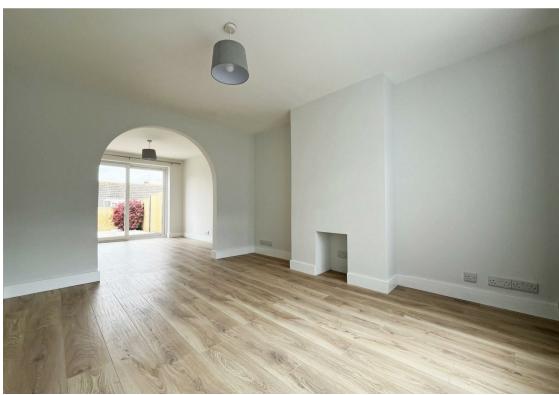

## **About This Property**

A beautifully refurbished three-bedroom semi-detached house, ideally located at the end of a quiet cul-de-sac in the ever-popular area of Arnold. Internally, the home has been tastefully modernised and features a welcoming entrance hall with handy under-stair storage, a spacious lounge flowing seamlessly into a dining room via an archway, and sliding patio doors opening onto the rear garden. The brand new kitchen is well-equipped with appliances, providing a stylish and practical space for everyday living. Upstairs, three well-proportioned bedrooms are complemented by a newly fitted bathroom with a contemporary white suite and electric shower. Outside, the rear garden offers a paved patio, lawned area, and a superb, versatile garden pod ideal for use as a home office or entertaining room. To the front, a generous tandem driveway ensures ample off-street parking. This move-in-ready house is perfect for families and professionals seeking a comfortable, well-connected setting.

## **TENANCY DETAILS**

Available From: 2nd June 2025

Tenancy Term: Minimum 6 months (12 months preferred)

Furnishing: Unfurnished

EPC Rating: D
Council Band:

Pets: Considered with rent increase

- · Refurbished semi-detached house
- Three well-proportioned bedrooms
- Entrance hall with under-stair storage
- Lounge and dining room separated by an archway
- BRAND NEW kitchen with appliances
- BRAND NEW bathroom with white suite & electric shower
- UPVC double glazing, combination gas central heating
- Rear garden with paved patio, lawn and a GARDEN POD
- Tandem driveway provides off-street parking for multiple vehicles
- Popular area of Arnold with ample amenities and transport links close by