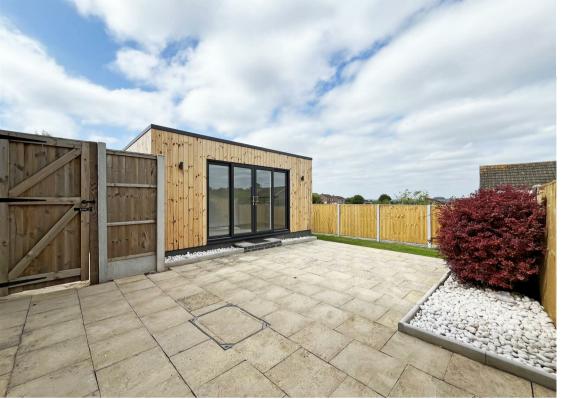

## **About This Property**

A beautifully refurbished three-bedroom semi-detached house, ideally located at the end of a quiet cul-de-sac in the ever-popular area of Arnold. Internally, the home has been tastefully modernised and features a welcoming entrance hall with handy under-stair storage, a spacious lounge flowing seamlessly into a dining room via an archway, and sliding patio doors opening onto the rear garden. The brand new kitchen is well-equipped with appliances, providing a stylish and practical space for everyday living. Upstairs, three well-proportioned bedrooms are complemented by a newly fitted bathroom with a contemporary white suite and electric shower. Outside, the rear garden offers a paved patio, lawned area, and a superb, versatile garden pod ideal for use as a home office or entertaining room. To the front, a generous tandem driveway ensures ample off-street parking. This move-in-ready house is perfect for families and professionals seeking a comfortable, well-connected setting.

## **TENANCY DETAILS**

Available From: 2nd June 2025

Tenancy Term: Minimum 6 months (12 months preferred)

Furnishing: Unfurnished

EPC Rating: D
Council Band:

Pets: Considered with rent increase

- · Refurbished semi-detached house
- Three well-proportioned bedrooms
- Entrance hall with under-stair storage
- Lounge and dining room separated by an archway
- BRAND NEW kitchen with appliances
- BRAND NEW bathroom with white suite & electric shower
- UPVC double glazing, combination gas central heating
- Rear garden with paved patio, lawn and a GARDEN POD
- Tandem driveway provides off-street parking for multiple vehicles
- Popular area of Arnold with ample amenities and transport links close by