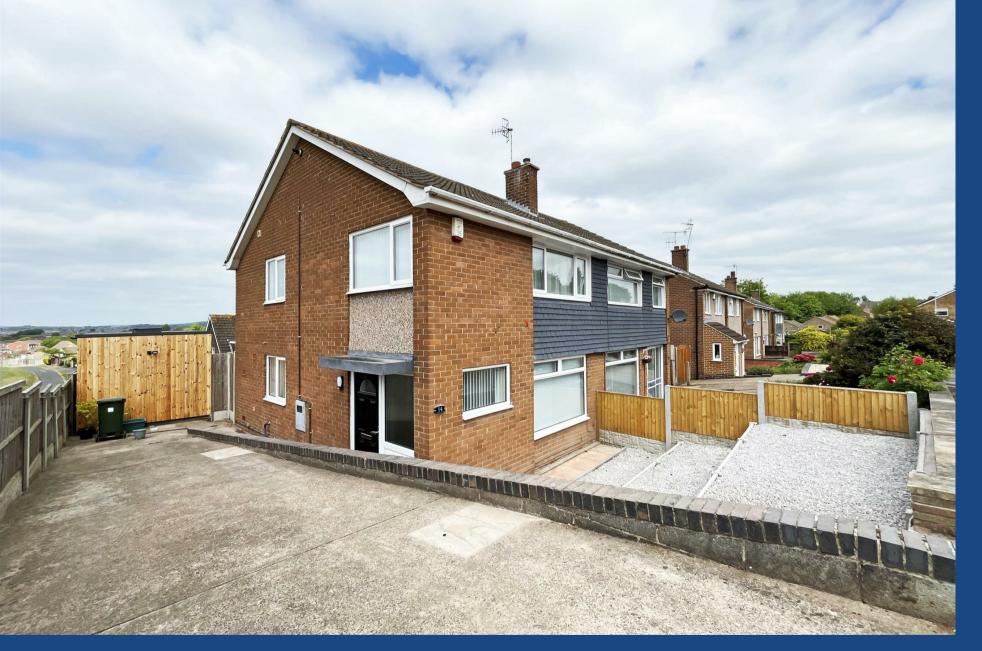

## **About This Property**

A beautifully refurbished three-bedroom semi-detached house, ideally located at the end of a quiet cul-de-sac in the ever-popular area of Arnold. Internally, the home has been tastefully modernised and features a welcoming entrance hall with handy under-stair storage, a spacious lounge flowing seamlessly into a dining room via an archway, and sliding patio doors opening onto the rear garden. The brand new kitchen is well-equipped with appliances, providing a stylish and practical space for everyday living. Upstairs, three well-proportioned bedrooms are complemented by a newly fitted bathroom with a contemporary white suite and electric shower. Outside, the rear garden offers a paved patio, lawned area, and a superb, versatile garden pod ideal for use as a home office or entertaining room. To the front, a generous tandem driveway ensures ample off-street parking. This move-in-ready house is perfect for families and professionals seeking a comfortable, well-connected setting.

## **TENANCY DETAILS**

Available From: 2nd June 2025

Tenancy Term: Minimum 6 months (12 months preferred)

Furnishing: Unfurnished

EPC Rating: D
Council Band:

Pets: Considered with rent increase

- · Refurbished semi-detached house
- Three well-proportioned bedrooms
- Entrance hall with under-stair storage
- Lounge and dining room separated by an archway
- BRAND NEW kitchen with appliances
- BRAND NEW bathroom with white suite & electric shower
- UPVC double glazing, combination gas central heating
- Rear garden with paved patio, lawn and a GARDEN POD
- Tandem driveway provides off-street parking for multiple vehicles
- Popular area of Arnold with ample amenities and transport links close by