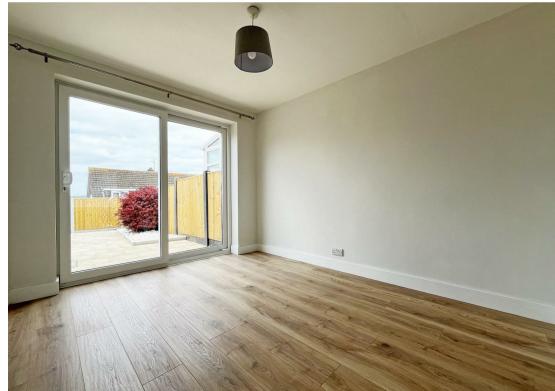

## **About This Property**

A beautifully refurbished three-bedroom semi-detached house, ideally located at the end of a quiet cul-de-sac in the ever-popular area of Arnold. Internally, the home has been tastefully modernised and features a welcoming entrance hall with handy under-stair storage, a spacious lounge flowing seamlessly into a dining room via an archway, and sliding patio doors opening onto the rear garden. The brand new kitchen is well-equipped with appliances, providing a stylish and practical space for everyday living. Upstairs, three well-proportioned bedrooms are complemented by a newly fitted bathroom with a contemporary white suite and electric shower. Outside, the rear garden offers a paved patio, lawned area, and a superb, versatile garden pod ideal for use as a home office or entertaining room. To the front, a generous tandem driveway ensures ample off-street parking. This move-in-ready house is perfect for families and professionals seeking a comfortable, well-connected setting.

## **TENANCY DETAILS**

Available From: 2nd June 2025

Tenancy Term: Minimum 6 months (12 months preferred)

Furnishing: Unfurnished

EPC Rating: D
Council Band:

Pets: Considered with rent increase

- · Refurbished semi-detached house
- Three well-proportioned bedrooms
- Entrance hall with under-stair storage
- Lounge and dining room separated by an archway
- BRAND NEW kitchen with appliances
- BRAND NEW bathroom with white suite & electric shower
- UPVC double glazing, combination gas central heating
- Rear garden with paved patio, lawn and a GARDEN POD
- Tandem driveway provides off-street parking for multiple vehicles
- Popular area of Arnold with ample amenities and transport links close by