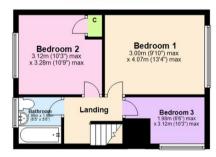

## 

First Floor
Approx. 36.2 sq. metres (389.8 sq. feet)

Ground Floor

Total area: approx. 86.3 sq. metres (929.2 sq. feet)

These particulars are produced in good faith, are set out as a general guide only and do not constitute any part of a contract. No person in the employment of David James Estate Agents Ltd has any authority to make any representation whatsoever in relation to the property. All services, together with electrical fittings or fitted appliances have NOT been tested. All the measurements given in the details are approximate. Floor plans are for illustrative purposes only and are not drawn to scale. The position and size of doors, windows, appliances and other features are approximate only. The photographs of this property have been taken with a 10mm wide-angle lens. No responsibility can be accepted for any loss or expense incurred in viewing. If you have a property to sell you may wish to take advantage of our free valuation service. David James Estate Agents have established professional relationships with third-party suppliers for the provision of services to Clients. As remuneration for this professional relationship, the agent receives referral commission from the third-party company. David James Estate Agents receives the following commission from each third party supplier on a per referral basis: W A Barnes Ltd: £60 including VAT. All Moves UK Ltd: 18% including VAT of the invoice total (£107 including VAT average). MoveWithUs Limited: £188 including VAT (average).