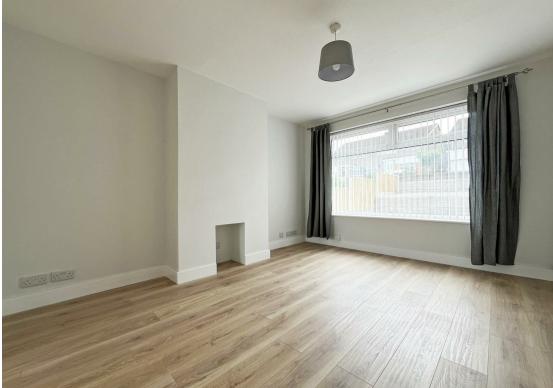

## **About This Property**

A beautifully refurbished three-bedroom semi-detached house, ideally located at the end of a quiet cul-de-sac in the ever-popular area of Arnold. Internally, the home has been tastefully modernised and features a welcoming entrance hall with handy under-stair storage, a spacious lounge flowing seamlessly into a dining room via an archway, and sliding patio doors opening onto the rear garden. The brand new kitchen is well-equipped with appliances, providing a stylish and practical space for everyday living. Upstairs, three well-proportioned bedrooms are complemented by a newly fitted bathroom with a contemporary white suite and electric shower. Outside, the rear garden offers a paved patio, lawned area, and a superb, versatile garden pod ideal for use as a home office or entertaining room. To the front, a generous tandem driveway ensures ample off-street parking. This move-in-ready house is perfect for families and professionals seeking a comfortable, well-connected setting.

## **TENANCY DETAILS**

Available From: 2nd June 2025

Tenancy Term: Minimum 6 months (12 months preferred)

Furnishing: Unfurnished

EPC Rating: D
Council Band:

Pets: Considered with rent increase

- · Refurbished semi-detached house
- Three well-proportioned bedrooms
- Entrance hall with under-stair storage
- Lounge and dining room separated by an archway
- BRAND NEW kitchen with appliances
- BRAND NEW bathroom with white suite & electric shower
- UPVC double glazing, combination gas central heating
- Rear garden with paved patio, lawn and a GARDEN POD
- Tandem driveway provides off-street parking for multiple vehicles
- Popular area of Arnold with ample amenities and transport links close by