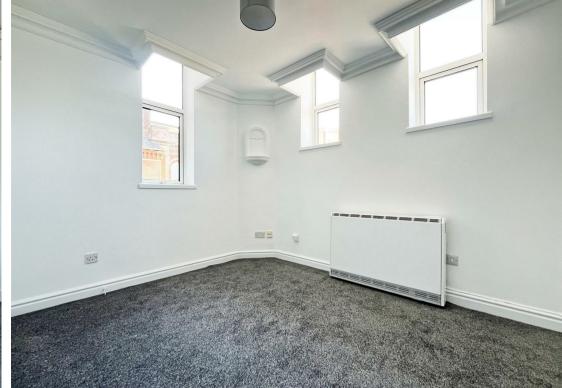

## **About This Property**

Located in the popular area of Mapperley, this beautifully refurbished first-floor flat offers modern, stylish living in a peaceful setting. The property benefits from a brand-new kitchen complete with integrated oven, hob, and extractor, as well as a freestanding washing machine and fridge for added convenience. The living room is bathed in natural light thanks to dual aspect windows, creating a bright and welcoming space. The generous bedroom also features dual aspect windows, maintaining the light and airy feel throughout. A modern bathroom with an electric shower and a separate WC add practicality and comfort. Additional features include gated resident parking, visitor parking, and access to beautifully maintained communal gardens – ideal for relaxation. Situated close to Mapperley's vibrant shops, cafes, and excellent transport links, this flat combines contemporary finishes with a tranquil lifestyle.

TENANCY DETAILS
Available From: NOW
Tenancy Term: Minimum 6 months
Furnishing: Unfurnished
EPC Rating: E
Council Band: A

Pets: Not permitted

- · Refurbished first floor flat
- Bedroom with dual aspect windows
- Brand new kitchen with integrated oven, hob & extractor
- Freestanding washing machine and fridge will be provided
- Living room with dual aspect windows
- Modern bathroom with electric shower
- Separate WC
- Electric heating
- Gated parking and visitors parking area
- Beautiful communal gardens