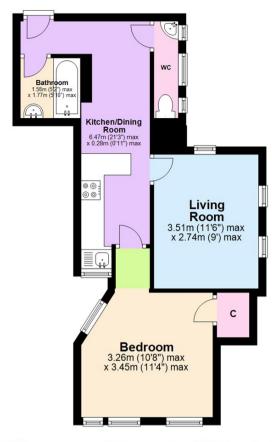

## First Floor

Approx. 29.8 sq. metres (320.9 sq. feet)

Total area: approx. 29.8 sq. metres (320.9 sq. feet)

These particulars are produced in good faith, are set out as a general guide only and do not constitute any part of a contract. No person in the employment of David James Estate Agents Ltd has any authority to make any representation whatsoever in relation to the property. All services, together with electrical fittings or fitted appliances have NOT been tested. All the measurements given in the details are approximate. Floor plans are for illustrative purposes only and are not drawn to scale. The position and size of doors, windows, appliances and other features are approximate only. The photographs of this property have been taken with a 10mm wide-angle lens. No responsibility can be accepted for any loss or expense incurred in viewing. If you have a property to sell you may wish to take advantage of our free valuation service. David James Estate Agents have established professional relationships with third-party suppliers for the provision of services to Clients. As remuneration for this professional relationship, the agent receives referral commission from the third-party company. David James Estate Agents receives the following commission from each third party supplier on a per referral basis: W A Barnes Ltd: £60 including VAT. All Moves UK Ltd: 18% including VAT of the invoice total (£107 including VAT average). MoveWithUs Limited: £188 including VAT (average).