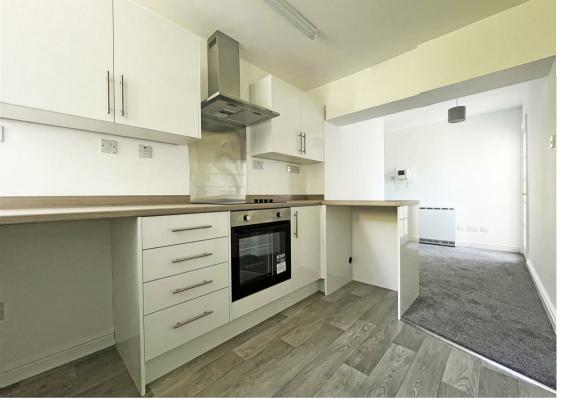

## **About This Property**

Located in the popular area of Mapperley, this beautifully refurbished first-floor flat offers modern, stylish living in a peaceful setting. The property benefits from a brand-new kitchen complete with integrated oven, hob, and extractor, as well as a freestanding washing machine and fridge for added convenience. The living room is bathed in natural light thanks to dual aspect windows, creating a bright and welcoming space. The generous bedroom also features dual aspect windows, maintaining the light and airy feel throughout. A modern bathroom with an electric shower and a separate WC add practicality and comfort. Additional features include gated resident parking, visitor parking, and access to beautifully maintained communal gardens – ideal for relaxation. Situated close to Mapperley's vibrant shops, cafes, and excellent transport links, this flat combines contemporary finishes with a tranquil lifestyle.

TENANCY DETAILS
Available From: NOW
Tenancy Term: Minimum 6 months
Furnishing: Unfurnished
EPC Rating: E
Council Band: A

Pets: Not permitted

- · Refurbished first floor flat
- Bedroom with dual aspect windows
- Brand new kitchen with integrated oven, hob & extractor
- Freestanding washing machine and fridge will be provided
- Living room with dual aspect windows
- Modern bathroom with electric shower
- Separate WC
- Electric heating
- Gated parking and visitors parking area
- Beautiful communal gardens