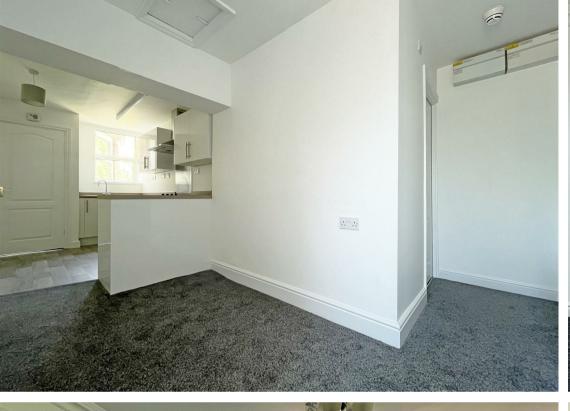

## **About This Property**

Located in the popular area of Mapperley, this beautifully refurbished first-floor flat offers modern, stylish living in a peaceful setting. The property benefits from a brand-new kitchen complete with integrated oven, hob, and extractor, as well as a freestanding washing machine and fridge for added convenience. The living room is bathed in natural light thanks to dual aspect windows, creating a bright and welcoming space. The generous bedroom also features dual aspect windows, maintaining the light and airy feel throughout. A modern bathroom with an electric shower and a separate WC add practicality and comfort. Additional features include gated resident parking, visitor parking, and access to beautifully maintained communal gardens – ideal for relaxation. Situated close to Mapperley's vibrant shops, cafes, and excellent transport links, this flat combines contemporary finishes with a tranquil lifestyle.