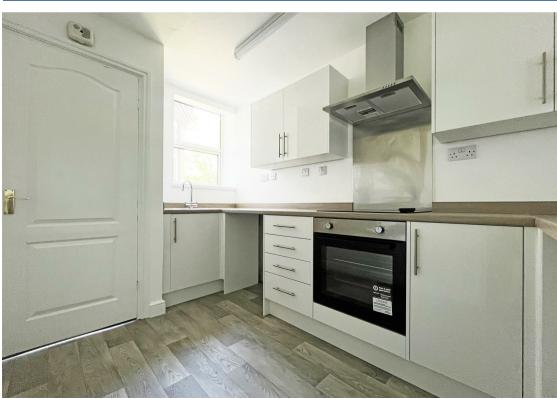

## **About This Property**

Located in the popular area of Mapperley, this beautifully refurbished first-floor flat offers modern, stylish living in a peaceful setting. The property benefits from a brand-new kitchen complete with integrated oven, hob, and extractor, as well as a freestanding washing machine and fridge for added convenience. The living room is bathed in natural light thanks to dual aspect windows, creating a bright and welcoming space. The generous bedroom also features dual aspect windows, maintaining the light and airy feel throughout. A modern bathroom with an electric shower and a separate WC add practicality and comfort. Additional features include gated resident parking, visitor parking, and access to beautifully maintained communal gardens – ideal for relaxation. Situated close to Mapperley's vibrant shops, cafes, and excellent transport links, this flat combines contemporary finishes with a tranquil lifestyle.

TENANCY DETAILS
Available From: NOW
Tenancy Term: Minimum 6 months
Furnishing: Unfurnished
EPC Rating: E
Council Band: A

Pets: Not permitted

- · Refurbished first floor flat
- Bedroom with dual aspect windows
- Brand new kitchen with integrated oven, hob & extractor
- Freestanding washing machine and fridge will be provided
- Living room with dual aspect windows
- Modern bathroom with electric shower
- Separate WC
- Electric heating
- Gated parking and visitors parking area
- Beautiful communal gardens