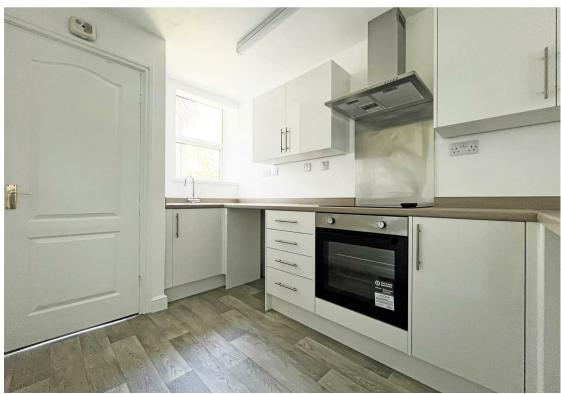

## **About This Property**

Located in the popular area of Mapperley, this beautifully refurbished first-floor flat offers modern, stylish living in a peaceful setting. The property benefits from a brand-new kitchen complete with integrated oven, hob, and extractor, as well as a freestanding washing machine and fridge for added convenience. The living room is bathed in natural light thanks to dual aspect windows, creating a bright and welcoming space. The generous bedroom also features dual aspect windows, maintaining the light and airy feel throughout. A modern bathroom with an electric shower and a separate WC add practicality and comfort. Additional features include gated resident parking, visitor parking, and access to beautifully maintained communal gardens – ideal for relaxation. Situated close to Mapperley's vibrant shops, cafes, and excellent transport links, this flat combines contemporary finishes with a tranquil lifestyle.

TENANCY DETAILS
Available From: NOW
Tenancy Term: Minimum 6 months
Furnishing: Unfurnished o
EPC Rating: E
Council Band: A

Pets: Not permitted

- · Refurbished first floor flat
- Bedroom with dual aspect windows
- Brand new kitchen with integrated oven, hob & extractor
- Freestanding washing machine and fridge will be provided
- Living room with dual aspect windows
- Modern bathroom with electric shower
- Separate WC
- Electric heating
- Gated parking and visitors parking area
- Beautiful communal gardens