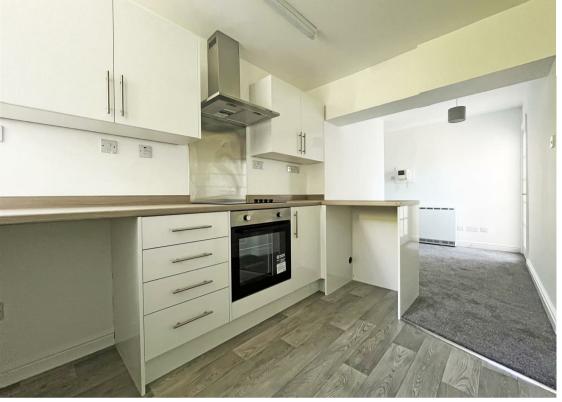

## **About This Property**

Located in the popular area of Mapperley, this beautifully refurbished first-floor flat offers modern, stylish living in a peaceful setting. The property benefits from a brand-new kitchen complete with integrated oven, hob, and extractor, as well as a freestanding washing machine and fridge for added convenience. The living room is bathed in natural light thanks to dual aspect windows, creating a bright and welcoming space. The generous bedroom also features dual aspect windows, maintaining the light and airy feel throughout. A modern bathroom with an electric shower and a separate WC add practicality and comfort. Additional features include gated resident parking, visitor parking, and access to beautifully maintained communal gardens – ideal for relaxation. Situated close to Mapperley's vibrant shops, cafes, and excellent transport links, this flat combines contemporary finishes with a tranquil lifestyle.

TENANCY DETAILS
Available From: NOW
Tenancy Term: Minimum 6 months
Furnishing: Unfurnished o
EPC Rating: E
Council Band: A

Pets: Not permitted

- · Refurbished first floor flat
- Bedroom with dual aspect windows
- Brand new kitchen with integrated oven, hob & extractor
- Freestanding washing machine and fridge will be provided
- Living room with dual aspect windows
- Modern bathroom with electric shower
- Separate WC
- Electric heating
- Gated parking and visitors parking area
- Beautiful communal gardens