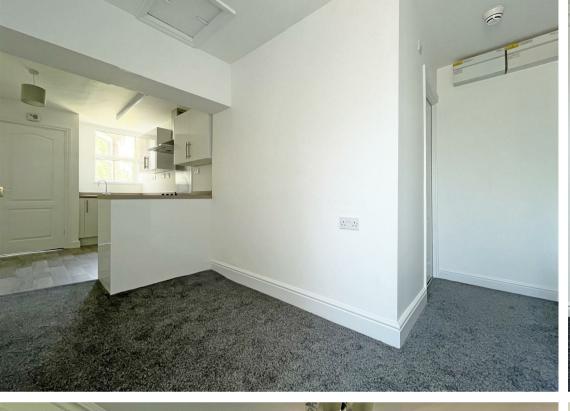

## **About This Property**

Located in the popular area of Mapperley, this beautifully refurbished first-floor flat offers modern, stylish living in a peaceful setting. The property benefits from a brand-new kitchen complete with integrated oven, hob, and extractor, as well as a freestanding washing machine and fridge for added convenience. The living room is bathed in natural light thanks to dual aspect windows, creating a bright and welcoming space. The generous bedroom also features dual aspect windows, maintaining the light and airy feel throughout. A modern bathroom with an electric shower and a separate WC add practicality and comfort. Additional features include gated resident parking, visitor parking, and access to beautifully maintained communal gardens – ideal for relaxation. Situated close to Mapperley's vibrant shops, cafes, and excellent transport links, this flat combines contemporary finishes with a tranquil lifestyle.

TENANCY DETAILS
Available From: NOW
Tenancy Term: Minimum 6 months
Furnishing: Unfurnished o
EPC Rating: E
Council Band: A

Pets: Not permitted

- · Refurbished first floor flat
- Bedroom with dual aspect windows
- Brand new kitchen with integrated oven, hob & extractor
- Freestanding washing machine and fridge will be provided
- Living room with dual aspect windows
- Modern bathroom with electric shower
- Separate WC
- Electric heating
- Gated parking and visitors parking area
- Beautiful communal gardens