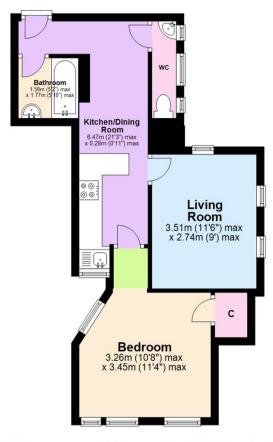

## First Floor

Approx. 29.8 sq. metres (320.9 sq. feet)

Total area: approx. 29.8 sq. metres (320.9 sq. feet)

These particulars are produced in good faith, are set out as a general guide only and do not constitute any part of a contract. No person in the employment of David James Estate Agents Ltd has any authority to make any representation whatsoever in relation to the property. All services, together with electrical fittings or fitted appliances have NOT been tested. All the measurements given in the details are approximate. Floor plans are for illustrative purposes only and are not drawn to scale. The position and size of doors, windows, appliances and other features are approximate only. The photographs of this property have been taken with a 10mm wide-angle lens. No responsibility can be accepted for any loss or expense incurred in viewing. If you have a property to sell you may wish to take advantage of our free valuation service. David James Estate Agents have established professional relationships with third-party suppliers for the provision of services to Clients. As remuneration for this professional relationship, the agent receives referral commission from the third-party company. David James Estate Agents receives the following commission from each third party supplier on a per referral basis: W A Barnes Ltd: £60 including VAT. All Moves UK Ltd: 18% including VAT of the invoice total (£107 including VAT average). MoveWithUs Limited: £188 including VAT (average).