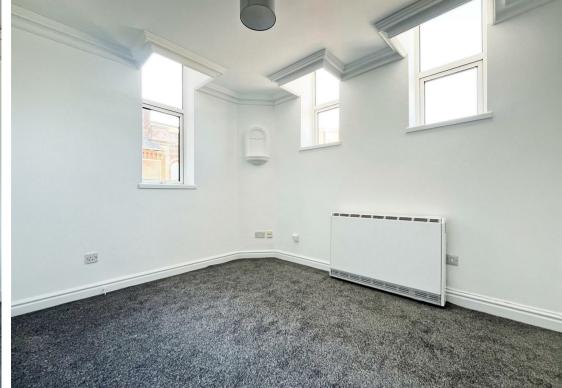

## **About This Property**

Located in the popular area of Mapperley, this beautifully refurbished first-floor flat offers modern, stylish living in a peaceful setting. The property benefits from a brand-new kitchen complete with integrated oven, hob, and extractor, as well as a freestanding washing machine and fridge for added convenience. The living room is bathed in natural light thanks to dual aspect windows, creating a bright and welcoming space. The generous bedroom also features dual aspect windows, maintaining the light and airy feel throughout. A modern bathroom with an electric shower and a separate WC add practicality and comfort. Additional features include gated resident parking, visitor parking, and access to beautifully maintained communal gardens – ideal for relaxation. Situated close to Mapperley's vibrant shops, cafes, and excellent transport links, this flat combines contemporary finishes with a tranquil lifestyle.

TENANCY DETAILS
Available From: NOW
Tenancy Term: Minimum 6 months
Furnishing: Unfurnished o
EPC Rating: E
Council Band: A

Pets: Not permitted

- · Refurbished first floor flat
- Bedroom with dual aspect windows
- Brand new kitchen with integrated oven, hob & extractor
- Freestanding washing machine and fridge will be provided
- Living room with dual aspect windows
- Modern bathroom with electric shower
- Separate WC
- Electric heating
- Gated parking and visitors parking area
- Beautiful communal gardens