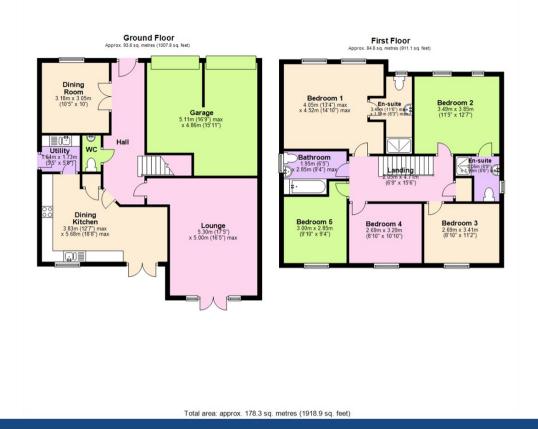

## **About This Property**

We are delighted to bring to the market this executive 5 bedroom detached family home on the highly sought after Chase Farm development, ideally positioned to take advantage of both Gedling and Mapperley's excellent range of amenities, schools and transport links to the city with the stunning Gedling Country Park also within easy reach! The property has a spacious lounge, separate dining room, fantastic dining kitchen with a separate utility room as well as a ground floor WC off the entrance hall whilst upstairs, bedrooms 1 and 2 are complemented by en-suite shower rooms in addition to the family bathroom/WC. Outside, there is a double width drive, double garage and enclosed low-maintenance lawned garden with patio area

- Executive detached family home
- 5 double bedrooms
- Entrance hall and ground floor WC
- Spacious lounge with French doors and separate dining room
- Dining kitchen with integrated appliances and separate utility room
- Family bathroom with modern 3-piece white suite
- Bedrooms 1 and 2 with en-suite shower rooms
- Double width driveway and double garage provide parking
- Enclosed low-maintenance garden with good-sized patio area
- Within easy reach of the stunning Gedling Country Park

These particulars are produced in good faith, are set out as a general guide only and do not constitute any part of a contract. No person in the employment of David James Estate Agents Ltd has any authority to make any representation whatsoever in relation to the property. All services, together with electrical fittings or fitted appliances have NOT been tested. All the measurements given in the details are approximate. Floor plans are for illustrative purposes only and are not drawn to scale. The position and size of doors, windows, appliances and other features are approximate only. The photographs of this property have been taken with a 10mm wide-angle lens. No responsibility can be accepted for any loss or expense incurred in viewing. If you have a property to sell you may wish to take advantage of our free valuation service. David James Estate Agents have established professional relationships with third-party suppliers for the provision of services to Clients. As remuneration for this professional relationship, the agent receives referral commission from the third-party company. David James Estate Agents receives the following commission from each third party supplier on a per referral basis: W A Barnes Ltd: £60 including VAT. All Moves UK Ltd: 18% including VAT of the invoice total (£107 including VAT average). MoveWithUs Limited: £188 including VAT (average).