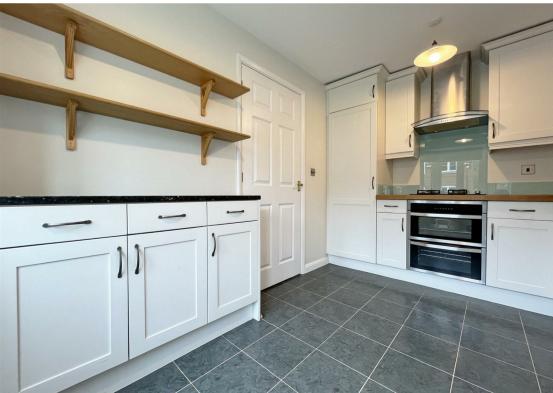

## **About This Property**

Situated in the popular residential area of Mapperley, this well-presented mid-townhouse offers an excellent opportunity for families or professionals seeking a modern home with great transport links and local amenities nearby. Upon entering the property, you are welcomed by an entrance hall with a convenient cloakroom/WC. The modern kitchen, with appliances and a charming bay window, provides a bright and functional cooking space. To the rear, the spacious living room boasts a feature fireplace, understairs storage, and French doors that open onto the private rear garden—perfect for relaxing or entertaining. Upstairs, the property boasts three well-proportioned bedrooms, including a bedroom with ensuite shower room, and a main bathroom fitted with a white suite and mixer shower. Externally, the enclosed rear garden is designed for ease of maintenance with a combination of patio, artificial lawn, and a handy shed for storage. To the front, there is an off-street parking space, and a garage provides additional storage. With excellent access to amenities and regular public transport links into Nottingham city centre, this superb home offers both convenience and comfort in a desirable location.

- Well-presented mid-townhouse
- Three bedrooms
- Two bathrooms (including an en-suite shower room to bedroom one)
- Entrance hall with cloakroom/WC
- Modern kitchen with appliances and bay window
- Living room with feature fireplace and French doors to the rear garden
- Gas central heating, UPVC double glazing
- Low maintenance rear garden with patio area, artificial lawn and useful shed
- Garage & off-street parking space to the front of the property
- Close to ample amenities & frequent transport links