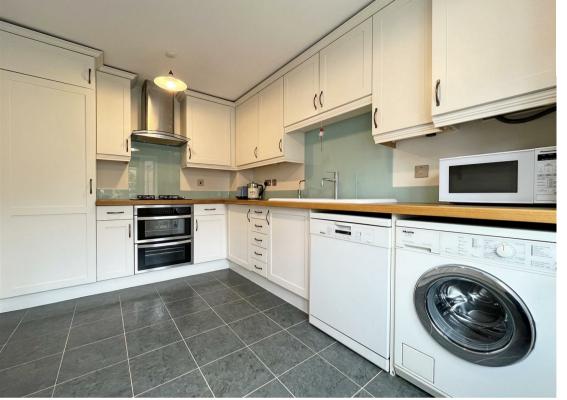

## **About This Property**

Situated in the popular residential area of Mapperley, this well-presented mid-townhouse offers an excellent opportunity for families or professionals seeking a modern home with great transport links and local amenities nearby. Upon entering the property, you are welcomed by an entrance hall with a convenient cloakroom/WC. The modern kitchen, with appliances and a charming bay window, provides a bright and functional cooking space. To the rear, the spacious living room boasts a feature fireplace, understairs storage, and French doors that open onto the private rear garden—perfect for relaxing or entertaining. Upstairs, the property boasts three well-proportioned bedrooms, including a bedroom with ensuite shower room, and a main bathroom fitted with a white suite and mixer shower. Externally, the enclosed rear garden is designed for ease of maintenance with a combination of patio, artificial lawn, and a handy shed for storage. To the front, there is an off-street parking space, and a garage provides additional storage. With excellent access to amenities and regular public transport links into Nottingham city centre, this superb home offers both convenience and comfort in a desirable location.

- Well-presented mid-townhouse
- Three bedrooms
- Two bathrooms (including an en-suite shower room to bedroom one)
- Entrance hall with cloakroom/WC
- Modern kitchen with appliances and bay window
- Living room with feature fireplace and French doors to the rear garden
- Gas central heating, UPVC double glazing
- Low maintenance rear garden with patio area, artificial lawn and useful shed
- Garage & off-street parking space to the front of the property
- Close to ample amenities & frequent transport links