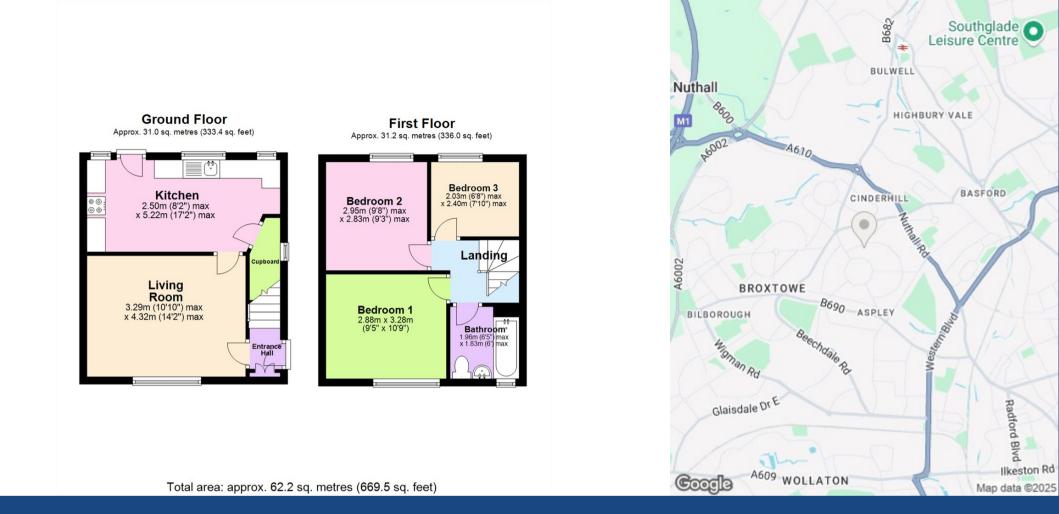

Winsford Close, Nottingham, NG8 5JR £1,100 Per Calendar Month

- Corner plot end terrace house
- Three bedrooms
- Living room with feature electric fireplace
- Kitchen with ample storage & appliances
- Modern bathroom/Wc with white suite & electric shower
- UPVC double glazing
- Combi gas central heating
- Large garden surrounds the property
- Gated driveway provides off street parking for multiple vehicles
- Well-positioned for commuting to the City Hospital and the QMC

## **About This Property**

Situated on a generous corner plot, this well-presented end terrace home offers spacious and comfortable living. The property has recently undergone a scheme of improvements and boasts a bright and inviting living room complete with a stylish feature electric fireplace, and a kitchen offers ample storage with a range of appliances. Upstairs, you'll find three well-proportioned bedrooms and a modern bathroom/WC fitted with a contemporary white suite and an electric shower. Externally, the property is surrounded by a large, enclosed garden and a gated driveway provides convenient off-street parking for multiple vehicles. Ideally located within easy reach of Nottingham City Hospital, the Queen's Medical Centre, and with excellent transport links and local amenities nearby, this home offers a superb blend of space, comfort, and accessibility.