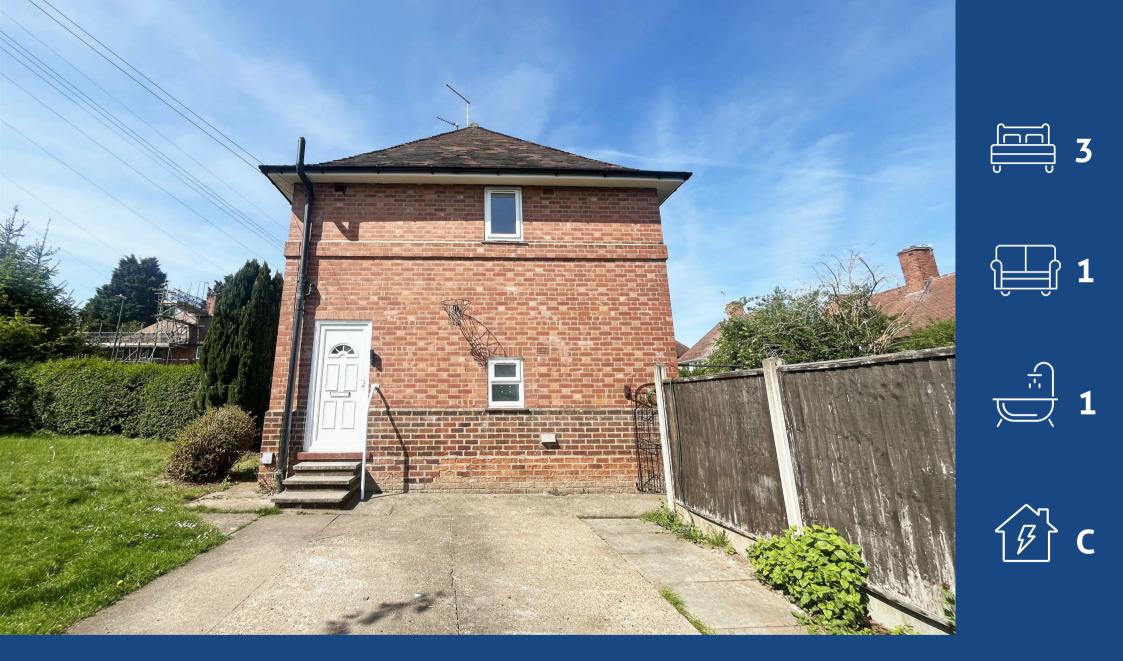

Winsford Close, Nottingham, NG8 5JR £1,100 Per Calendar Month

- Corner plot end terrace house
- Three bedrooms
- Living room with feature electric fireplace
- Kitchen with ample storage & appliances
- Modern bathroom/Wc with white suite & electric shower
- UPVC double glazing
- Combi gas central heating
- Large garden surrounds the property
- Gated driveway provides off street parking for multiple vehicles
- Well-positioned for commuting to the City Hospital and the QMC

## **About This Property**

Situated on a generous corner plot, this well-presented end terrace home offers spacious and comfortable living. The property has recently undergone a scheme of improvements and boasts a bright and inviting living room complete with a stylish feature electric fireplace, and a kitchen offers ample storage with a range of appliances. Upstairs, you'll find three well-proportioned bedrooms and a modern bathroom/WC fitted with a contemporary white suite and an electric shower. Externally, the property is surrounded by a large, enclosed garden and a gated driveway provides convenient off-street parking for multiple vehicles. Ideally located within easy reach of Nottingham City Hospital, the Queen's Medical Centre, and with excellent transport links and local amenities nearby, this home offers a superb blend of space, comfort, and accessibility.