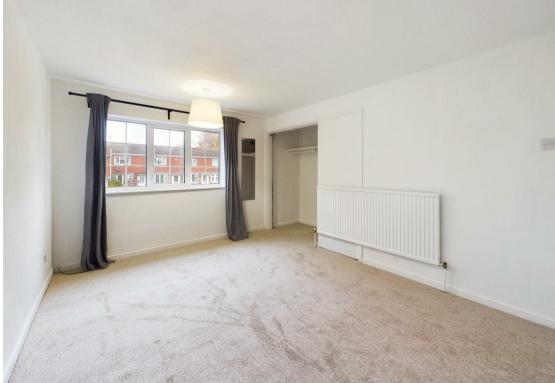

## **About This Property**

A well-presented Georgian-style mid-townhouse in Arnold! There is an entrance hall leading into a cosy lounge, complete with a bow window and a fireplace, and a dining kitchen fitted with Beech finish units with direct access to the garden through a glazed door. Upstairs, there are two bedrooms, with the main bedroom benefiting from an over-stairs wardrobe area, and a bathroom/WC with a white suite and electric shower. Outside, the low-maintenance rear garden features two patio areas, ideal for outdoor relaxation. A garage, located at the rear and accessible via a service road, provides secure parking or additional storage space.

**TENANCY DETAILS** 

Available From: NOW

Tenancy Term: Minimum 12 months

Furnishing: Unfurnished

EPC Rating: C Council Band: B Pets: Not permitted

- Georgian-style mid-townhouse
- Two bedrooms, bedroom one with over stairs wardrobe area
- Entrance hall
- Lounge with bow window and fireplace
- Dining kitchen with Beech finish units and glazed door to the rear garden
- First floor bathroom/WC with white suite and electric shower
- Combination gas central heating, UPVC double glazing
- Low maintenance rear garden with two patio areas
- Garage set to the rear of the garden accessed from a service road
- Ample amenities and transport links close by