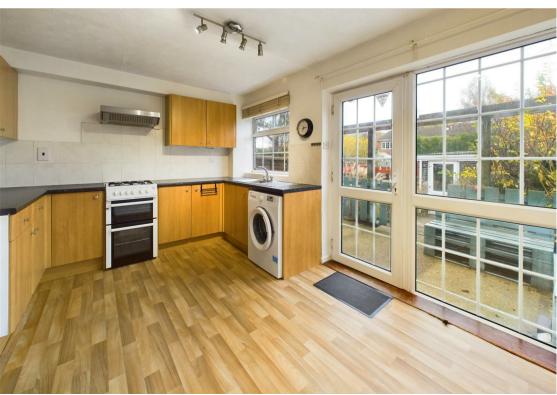

## **About This Property**

A well-presented Georgian-style mid-townhouse in Arnold! There is an entrance hall leading into a cosy lounge, complete with a bow window and a fireplace, and a dining kitchen fitted with Beech finish units with direct access to the garden through a glazed door. Upstairs, there are two bedrooms, with the main bedroom benefiting from an over-stairs wardrobe area, and a bathroom/WC with a white suite and electric shower. Outside, the low-maintenance rear garden features two patio areas, ideal for outdoor relaxation. A garage, located at the rear and accessible via a service road, provides secure parking or additional storage space.

**TENANCY DETAILS** 

Available From: NOW

Tenancy Term: Minimum 12 months

Furnishing: Unfurnished

EPC Rating: C Council Band: B Pets: Not permitted

- Georgian-style mid-townhouse
- Two bedrooms, bedroom one with over stairs wardrobe area
- Entrance hall
- Lounge with bow window and fireplace
- Dining kitchen with Beech finish units and glazed door to the rear garden
- First floor bathroom/WC with white suite and electric shower
- Combination gas central heating, UPVC double glazing
- Low maintenance rear garden with two patio areas
- Garage set to the rear of the garden accessed from a service road
- Ample amenities and transport links close by