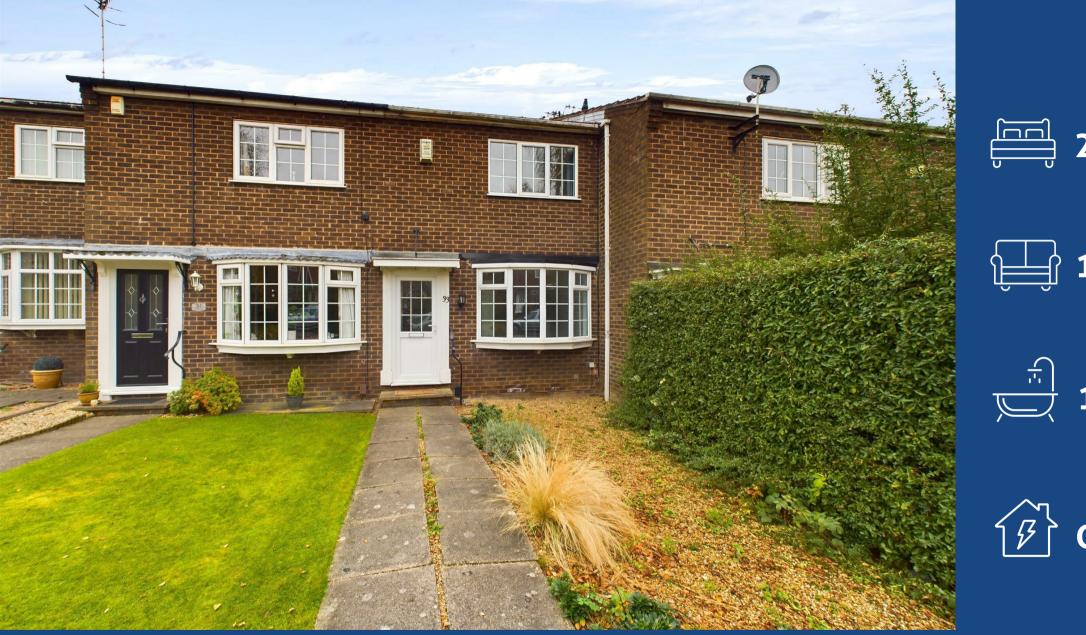

## **About This Property**

A well-presented Georgian-style mid-townhouse in Arnold! There is an entrance hall leading into a cosy lounge, complete with a bow window and a fireplace, and a dining kitchen fitted with Beech finish units with direct access to the garden through a glazed door. Upstairs, there are two bedrooms, with the main bedroom benefiting from an over-stairs wardrobe area, and a bathroom/WC with a white suite and electric shower. Outside, the low-maintenance rear garden features two patio areas, ideal for outdoor relaxation. A garage, located at the rear and accessible via a service road, provides secure parking or additional storage space.

**TENANCY DETAILS** 

Available From: NOW

Tenancy Term: Minimum 12 months

Furnishing: Unfurnished

EPC Rating: C Council Band: B Pets: Not permitted

- Georgian-style mid-townhouse
- Two bedrooms, bedroom one with over stairs wardrobe area
- Entrance hall
- Lounge with bow window and fireplace
- Dining kitchen with Beech finish units and glazed door to the rear garden
- First floor bathroom/WC with white suite and electric shower
- Combination gas central heating, UPVC double glazing
- Low maintenance rear garden with two patio areas
- Garage set to the rear of the garden accessed from a service road
- Ample amenities and transport links close by