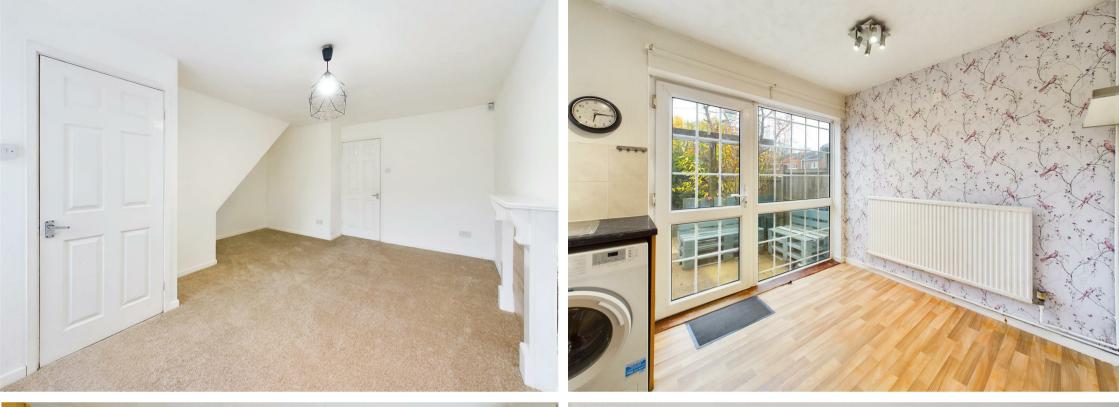

## **About This Property**

A well-presented Georgian-style mid-townhouse in Arnold! There is an entrance hall leading into a cosy lounge, complete with a bow window and a fireplace, and a dining kitchen fitted with Beech finish units with direct access to the garden through a glazed door. Upstairs, there are two bedrooms, with the main bedroom benefiting from an over-stairs wardrobe area, and a bathroom/WC with a white suite and electric shower. Outside, the low-maintenance rear garden features two patio areas, ideal for outdoor relaxation. A garage, located at the rear and accessible via a service road, provides secure parking or additional storage space.

**TENANCY DETAILS** 

Available From: NOW

Tenancy Term: Minimum 12 months

Furnishing: Unfurnished

EPC Rating: C Council Band: B Pets: Not permitted

- Georgian-style mid-townhouse
- Two bedrooms, bedroom one with over stairs wardrobe area
- Entrance hall
- Lounge with bow window and fireplace
- Dining kitchen with Beech finish units and glazed door to the rear garden
- First floor bathroom/WC with white suite and electric shower
- Combination gas central heating, UPVC double glazing
- Low maintenance rear garden with two patio areas
- Garage set to the rear of the garden accessed from a service road
- Ample amenities and transport links close by