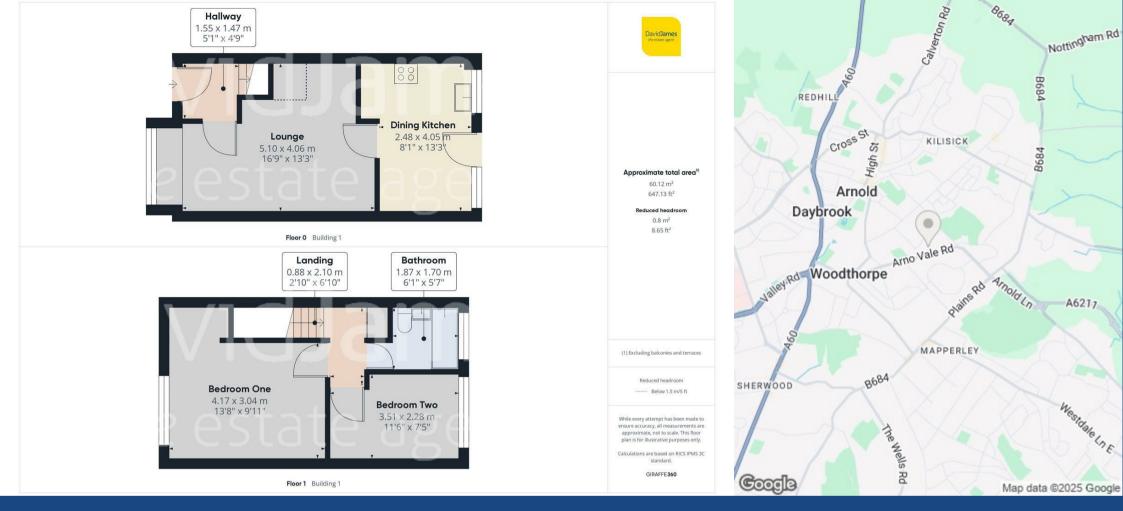

## **About This Property**

A well-presented Georgian-style mid-townhouse in Arnold! There is an entrance hall leading into a cosy lounge, complete with a bow window and a fireplace, and a dining kitchen fitted with Beech finish units with direct access to the garden through a glazed door. Upstairs, there are two bedrooms, with the main bedroom benefiting from an over-stairs wardrobe area, and a bathroom/WC with a white suite and electric shower. Outside, the low-maintenance rear garden features two patio areas, ideal for outdoor relaxation. A garage, located at the rear and accessible via a service road, provides secure parking or additional storage space.

**TENANCY DETAILS** 

Available From: NOW

Tenancy Term: Minimum 12 months

Furnishing: Unfurnished

EPC Rating: C Council Band: B Pets: Not permitted

- Georgian-style mid-townhouse
- Two bedrooms, bedroom one with over stairs wardrobe area
- Entrance hall
- Lounge with bow window and fireplace
- Dining kitchen with Beech finish units and glazed door to the rear garden
- First floor bathroom/WC with white suite and electric shower
- Combination gas central heating, UPVC double glazing
- Low maintenance rear garden with two patio areas
- Garage set to the rear of the garden accessed from a service road
- Ample amenities and transport links close by

These particulars are produced in good faith, are set out as a general guide only and do not constitute any part of a contract. No person in the employment of David James Estate Agents Ltd has any authority to make any representation whatsoever in relation to the property. All services, together with electrical fittings or fitted appliances have NOT been tested. All the measurements given in the details are approximate. Floor plans are for illustrative purposes only and are not drawn to scale. The position and size of doors, windows, appliances and other features are approximate only. The photographs of this property have been taken with a 10mm wide-angle lens. No responsibility can be accepted for any loss or expense incurred in viewing. If you have a property to sell you may wish to take advantage of our free valuation service. David James Estate Agents have established professional relationships with third-party suppliers for the provision of services to Clients. As remuneration for this professional relationship, the agent receives referral commission from the third-party company. David James Estate Agents receives the following commission from each third party supplier on a per referral basis: W A Barnes Ltd: £60 including VAT. All Moves UK Ltd: 18% including VAT of the invoice total (£107 including VAT average). MoveWithUs Limited: £188 including VAT (average).