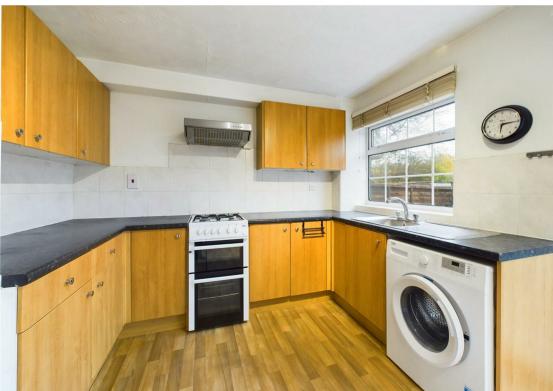

## **About This Property**

A well-presented Georgian-style mid-townhouse in Arnold! There is an entrance hall leading into a cosy lounge, complete with a bow window and a fireplace, and a dining kitchen fitted with Beech finish units with direct access to the garden through a glazed door. Upstairs, there are two bedrooms, with the main bedroom benefiting from an over-stairs wardrobe area, and a bathroom/WC with a white suite and electric shower. Outside, the low-maintenance rear garden features two patio areas, ideal for outdoor relaxation. A garage, located at the rear and accessible via a service road, provides secure parking or additional storage space.

**TENANCY DETAILS** 

Available From: NOW

Tenancy Term: Minimum 12 months

Furnishing: Unfurnished

EPC Rating: C Council Band: B Pets: Not permitted

- Georgian-style mid-townhouse
- Two bedrooms, bedroom one with over stairs wardrobe area
- Entrance hall
- Lounge with bow window and fireplace
- Dining kitchen with Beech finish units and glazed door to the rear garden
- First floor bathroom/WC with white suite and electric shower
- Combination gas central heating, UPVC double glazing
- Low maintenance rear garden with two patio areas
- Garage set to the rear of the garden accessed from a service road
- Ample amenities and transport links close by