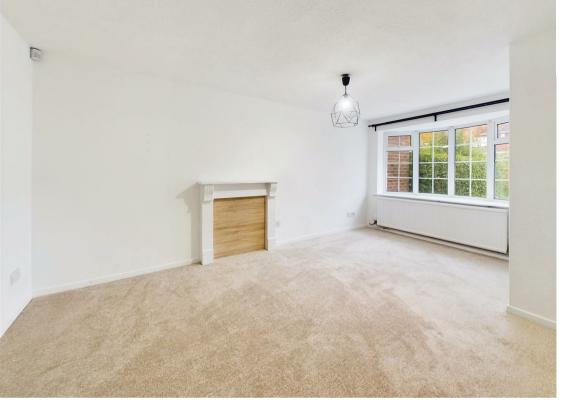

## **About This Property**

A well-presented Georgian-style mid-townhouse in Arnold! There is an entrance hall leading into a cosy lounge, complete with a bow window and a fireplace, and a dining kitchen fitted with Beech finish units with direct access to the garden through a glazed door. Upstairs, there are two bedrooms, with the main bedroom benefiting from an over-stairs wardrobe area, and a bathroom/WC with a white suite and electric shower. Outside, the low-maintenance rear garden features two patio areas, ideal for outdoor relaxation. A garage, located at the rear and accessible via a service road, provides secure parking or additional storage space.

**TENANCY DETAILS** 

Available From: NOW

Tenancy Term: Minimum 12 months

Furnishing: Unfurnished

EPC Rating: C Council Band: B Pets: Not permitted

- Georgian-style mid-townhouse
- Two bedrooms, bedroom one with over stairs wardrobe area
- Entrance hall
- Lounge with bow window and fireplace
- Dining kitchen with Beech finish units and glazed door to the rear garden
- First floor bathroom/WC with white suite and electric shower
- Combination gas central heating, UPVC double glazing
- Low maintenance rear garden with two patio areas
- Garage set to the rear of the garden accessed from a service road
- Ample amenities and transport links close by