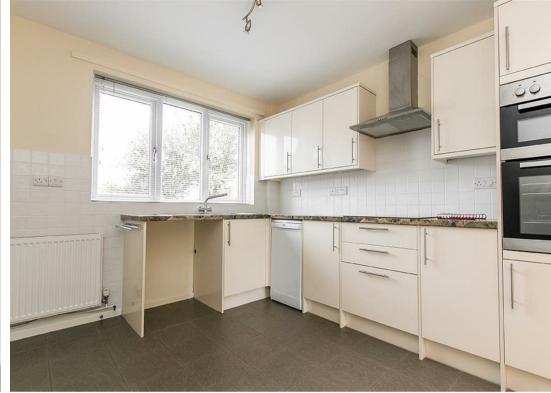

## **About This Property**

A well-presented semi detached house within walking distance of Nottingham City Hospital and frequent transport links. There's a spacious lounge with sliding patio doors, modern kitchen with integrated appliances, two double bedrooms and a bathroom/Wc with white suite and electric shower. Outside the property boasts a lawned rear garden with patio area, driveway & garage.

#### **TENANCY DETAILS**

Available From: 13th June 2025 Tenancy Term: Minimum 6 months

Furnishing: Unfurnished

EPC Rating: C Council Band: B Pets: Not permitted

- Well presented semi-detached house
- Two double bedrooms
- Spacious lounge with patio doors
- Modern kitchen with appliances
- Entrance hall & useful understairs storage
- Modern bathroom with electric shower
- Gas central heating & double glazing
- Lawned rear garden with patio area
- Garage & drive providing off-street parking
- Within walking distance of Nottingham City Hospital and frequent transport links