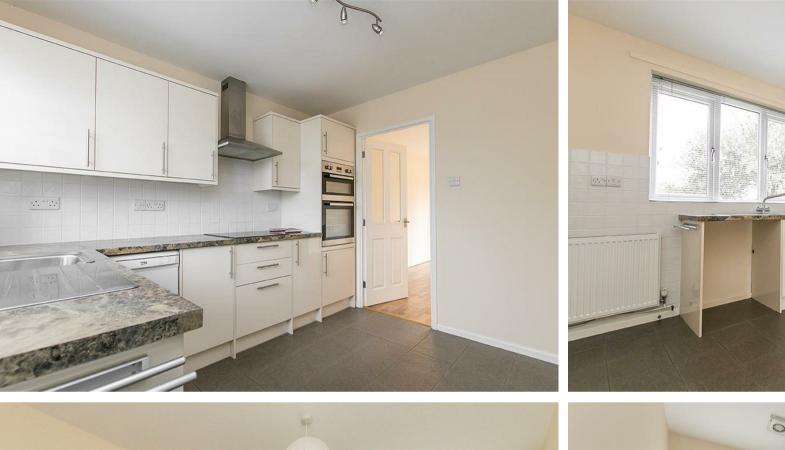

## **About This Property**

A well-presented semi detached house within walking distance of Nottingham City Hospital and frequent transport links. There's a spacious lounge with sliding patio doors, modern kitchen with integrated appliances, two double bedrooms and a bathroom/Wc with white suite and electric shower. Outside the property boasts a lawned rear garden with patio area, driveway & garage.

#### **TENANCY DETAILS**

Available From: 13th June 2025 Tenancy Term: Minimum 6 months

Furnishing: Unfurnished

EPC Rating: C Council Band: B Pets: Not permitted

- Well presented semi-detached house
- Two double bedrooms
- Spacious lounge with patio doors
- Modern kitchen with appliances
- Entrance hall & useful understairs storage
- Modern bathroom with electric shower
- Gas central heating & double glazing
- Lawned rear garden with patio area
- Garage & drive providing off-street parking
- Within walking distance of Nottingham City Hospital and frequent transport links