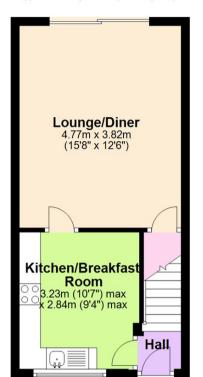

### Ground Floor Approx. 31.0 sq. metres (333.1 sq. feet)

#### First Floor Approx. 31.0 sq. metres (333.1 sq. feet)

Total area: approx. 61.9 sq. metres (666.3 sq. feet)

These particulars are produced in good faith, are set out as a general guide only and do not constitute any part of a contract. No person in the employment of David James Estate Agents Ltd has any authority to make any representation whatsoever in relation to the property. All services, together with electrical fittings or fitted appliances have NOT been tested. All the measurements given in the details are approximate. Floor plans are for illustrative purposes only and are not drawn to scale. The position and size of doors, windows, appliances and other features are approximate only. The photographs of this property have been taken with a 10mm wide-angle lens. No responsibility can be accepted for any loss or expense incurred in viewing. If you have a property to sell you may wish to take advantage of our free valuation service. David James Estate Agents have established professional relationships with third-party suppliers for the provision of services to Clients. As remuneration for this professional relationship, the agent receives referral commission from the third-party company. David James Estate Agents receives the following commission from each third party supplier on a per referral basis: W A Barnes Ltd: £60 including VAT. All Moves UK Ltd: 18% including VAT of the invoice total (£107 including VAT average). MoveWithUs Limited: £188 including VAT (average).