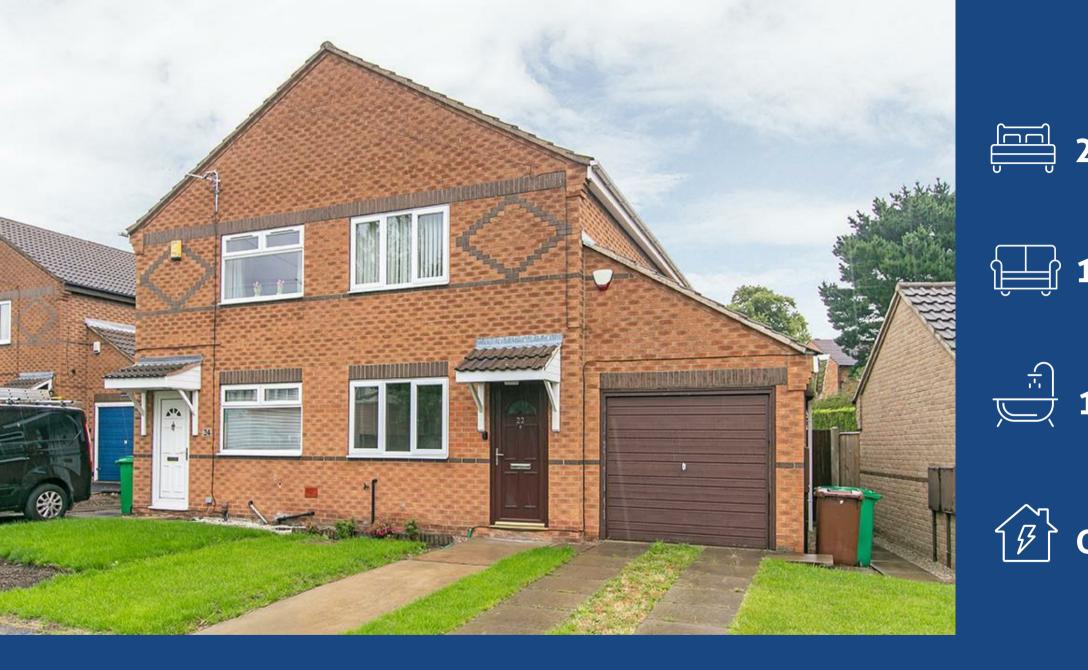

David**James** 

the estate agent

Britannia Avenue, Basford, Nottingham, NG6 0EB £925 Per Calendar Month

## **About This Property**

A well-presented semi detached house within walking distance of Nottingham City Hospital and frequent transport links. There's a spacious lounge with sliding patio doors, modern kitchen with integrated appliances, two double bedrooms and a bathroom/Wc with white suite and electric shower. Outside the property boasts a lawned rear garden with patio area, driveway & garage.

#### **TENANCY DETAILS**

Available From: 13th June 2025 Tenancy Term: Minimum 6 months

Furnishing: Unfurnished

EPC Rating: C Council Band: B Pets: Not permitted

- Well presented semi-detached house
- Two double bedrooms
- Spacious lounge with patio doors
- Modern kitchen with appliances
- Entrance hall & useful understairs storage
- Modern bathroom with electric shower
- Gas central heating & double glazing
- Lawned rear garden with patio area
- Garage & drive providing off-street parking
- Within walking distance of Nottingham City Hospital and frequent transport links