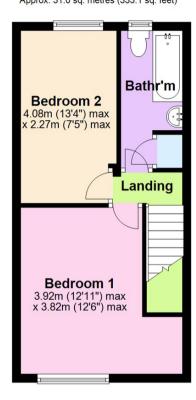

### Ground Floor Approx. 31.0 sq. metres (333.1 sq. feet)

#### First Floor Approx. 31.0 sq. metres (333.1 sq. feet)

Total area: approx. 61.9 sq. metres (666.3 sq. feet)

These particulars are produced in good faith, are set out as a general guide only and do not constitute any part of a contract. No person in the employment of David James Estate Agents Ltd has any authority to make any representation whatsoever in relation to the property. All services, together with electrical fittings or fitted appliances have NOT been tested. All the measurements given in the details are approximate. Floor plans are for illustrative purposes only and are not drawn to scale. The position and size of doors, windows, appliances and other features are approximate only. The photographs of this property have been taken with a 10mm wide-angle lens. No responsibility can be accepted for any loss or expense incurred in viewing. If you have a property to sell you may wish to take advantage of our free valuation service. David James Estate Agents have established professional relationships with third-party suppliers for the provision of services to Clients. As remuneration for this professional relationship, the agent receives referral commission from the third-party company. David James Estate Agents receives the following commission from each third party supplier on a per referral basis: W A Barnes Ltd: £60 including VAT. All Moves UK Ltd: 18% including VAT of the invoice total (£107 including VAT average). MoveWithUs Limited: £188 including VAT (average).