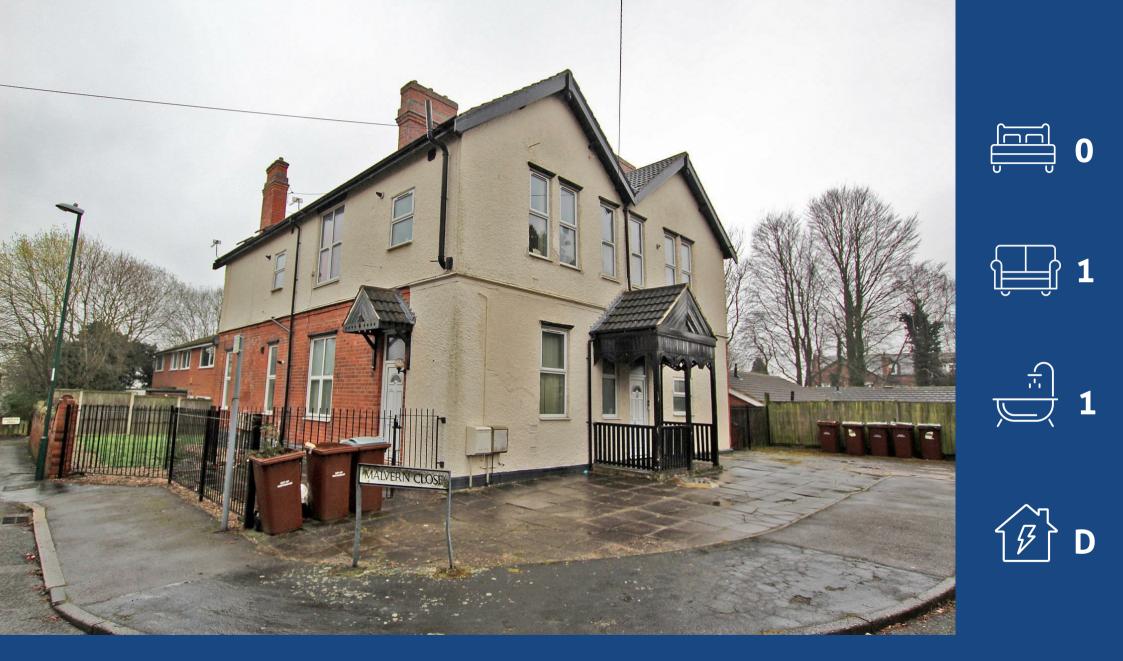

20 Malvern Road, Mapperley, Nottingham, NG3 5GZ £650 Per Calendar Month

## **About This Property**

A ground floor studio flat with living/sleeping area, separate kitchen with appliances and bathroom/Wc with electric shower. The property is situated in close proximity to frequent bus routes and a short distance from both Mapperley and Nottingham City Centre.

TENANCY DETAILS Available From: NOW Tenancy Term: Minimum 6 months Furnishing: Unfurnished EPC Rating: D Council Band: A Pets: Not permitted

- Ground floor studio flat
- Living/sleeping area
- Kitchen with appliances
- Bathroom/Wc with white suite and electric shower
- Combination gas central heating
- UPVC double glazing
- Close to bus routes
- Situated close to Mapperley and City Centre