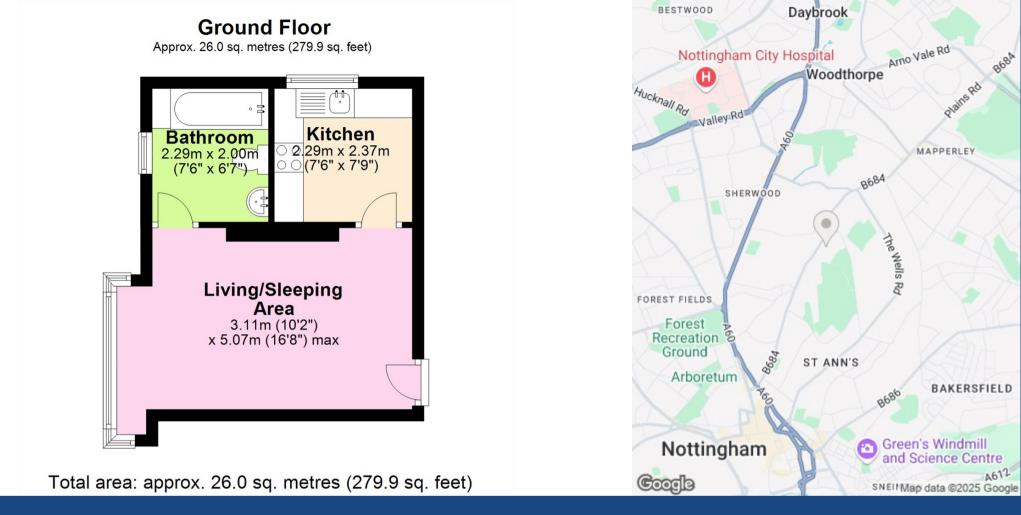

## **About This Property**

A ground floor studio flat with living/sleeping area, separate kitchen with appliances and bathroom/Wc with electric shower. The property is situated in close proximity to frequent bus routes and a short distance from both Mapperley and Nottingham City Centre.

TENANCY DETAILS Available From: NOW Tenancy Term: Minimum 6 months Furnishing: Unfurnished EPC Rating: D Council Band: A Pets: Not permitted

- Ground floor studio flat
- Living/sleeping area
- Kitchen with appliances
- Bathroom/Wc with white suite and electric shower
- Combination gas central heating
- UPVC double glazing
- Close to bus routes
- Situated close to Mapperley and City Centre