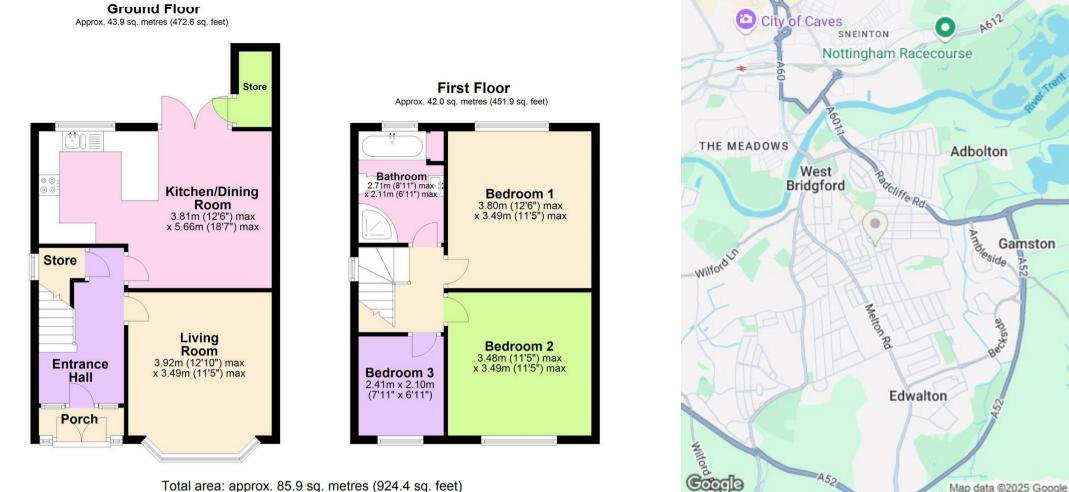

Gordon Road, West Bridgford, Nottingham, NG2 5LQ £1,300 Per Calendar Month

- Semi-detached house in West Bridgford
- Three bedrooms (including two large double bedrooms)
- Spacious bay-fronted living room
- Open-plan kitchen diner with patio doors to garden
- Modern kitchen with integrated appliances (electric oven, hob, dishwasher, fridge freezer)
- Contemporary bathroom with shower over bath
- Full double glazing and gas Central Heating
- Lawned rear garden
- Driveway provides off-street parking
- Close to local amenities, good schools and transport links

## **About This Property**

Welcome to this charming three-bedroom home in West Bridgford, a short stroll away from the the high street and sought-after schools. Upon entering, you are greeted by a spacious hallway leading to a generously sized bay-fronted living room. The heart of the home is the open-plan kitchen diner, which is equipped with a modern integrated kitchen featuring an electric oven, hob, dishwasher, and fridge freezer. Patio doors open directly onto the rear garden, allowing plenty of natural light and providing easy access to the outdoor space. Upstairs, there are two spacious double bedrooms and a wellproportioned single bedroom, perfect for a family or guests. The contemporary bathroom is fitted with a white suite, and a free standing shower. Outside, the property boasts a lawned garden and a driveway to the front of the property.

## Total area: approx. 85.9 sq. metres (924.4 sq. feet)

These particulars are produced in good faith, are set out as a general guide only and do not constitute any part of a contract. No person in the employment of David James Estate Agents Ltd has any authority to make any representation whatsoever in relation to the property. All services, together with electrical fittings or fitted appliances have NOT been tested. All the measurements given in the details are approximate. Floor plans are for illustrative purposes only and are not drawn to scale. The position and size of doors, windows, appliances and other features are approximate only. The photographs of this property have been taken with a 10mm wide-angle lens. No responsibility can be accepted for any loss or expense incurred in viewing. If you have a property to sell you may wish to take advantage of our free valuation service. David James Estate Agents have established professional relationships with third-party suppliers for the provision of services to Clients. As remuneration for this professional relationship, the agent receives referral commission from the thirdparty company. David James Estate Agents receives the following commission from each third party supplier on a per referral basis: W A Barnes Ltd: £60 including VAT. All Moves UK Ltd: 18% including VAT of the invoice total (£107 including VAT average). MoveWithUs Limited: £188 including VAT (average).