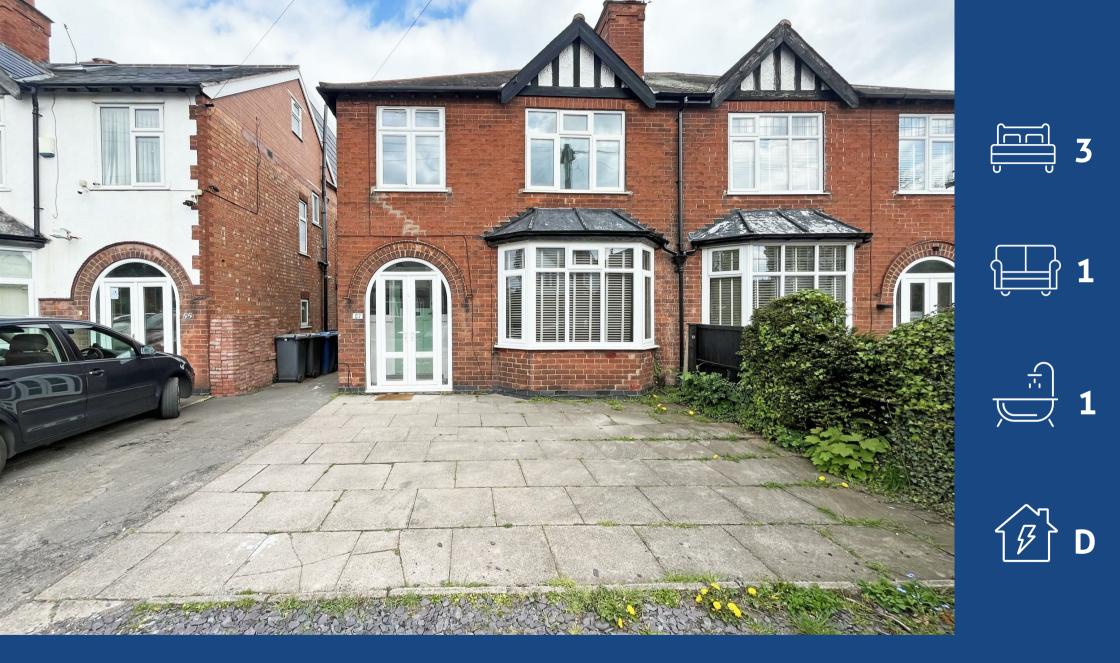

Gordon Road, West Bridgford, Nottingham, NG2 5LQ £1,300 Per Calendar Month

- Semi-detached house in West Bridgford
- Three bedrooms (including two large double bedrooms)
- Spacious bay-fronted living room
- Open-plan kitchen diner with patio doors to garden
- Modern kitchen with integrated appliances (electric oven, hob, dishwasher, fridge freezer)
- Contemporary bathroom with shower over bath
- Full double glazing and gas Central Heating
- Lawned rear garden
- Driveway provides off-street parking
- Close to local amenities, good schools and transport links

## **About This Property**

Welcome to this charming three-bedroom home in West Bridgford, a short stroll away from the the high street and sought-after schools. Upon entering, you are greeted by a spacious hallway leading to a generously sized bay-fronted living room. The heart of the home is the open-plan kitchen diner, which is equipped with a modern integrated kitchen featuring an electric oven, hob, dishwasher, and fridge freezer. Patio doors open directly onto the rear garden, allowing plenty of natural light and providing easy access to the outdoor space. Upstairs, there are two spacious double bedrooms and a wellproportioned single bedroom, perfect for a family or guests. The contemporary bathroom is fitted with a white suite, and a free standing shower. Outside, the property boasts a lawned garden and a driveway to the front of the property.

TENANCY DETAILS Available From: NOW Tenancy Term: Minimum 6 Months Furnishing: Unfurnished EPC Rating: D Council Band: C Pets: Not Permitted