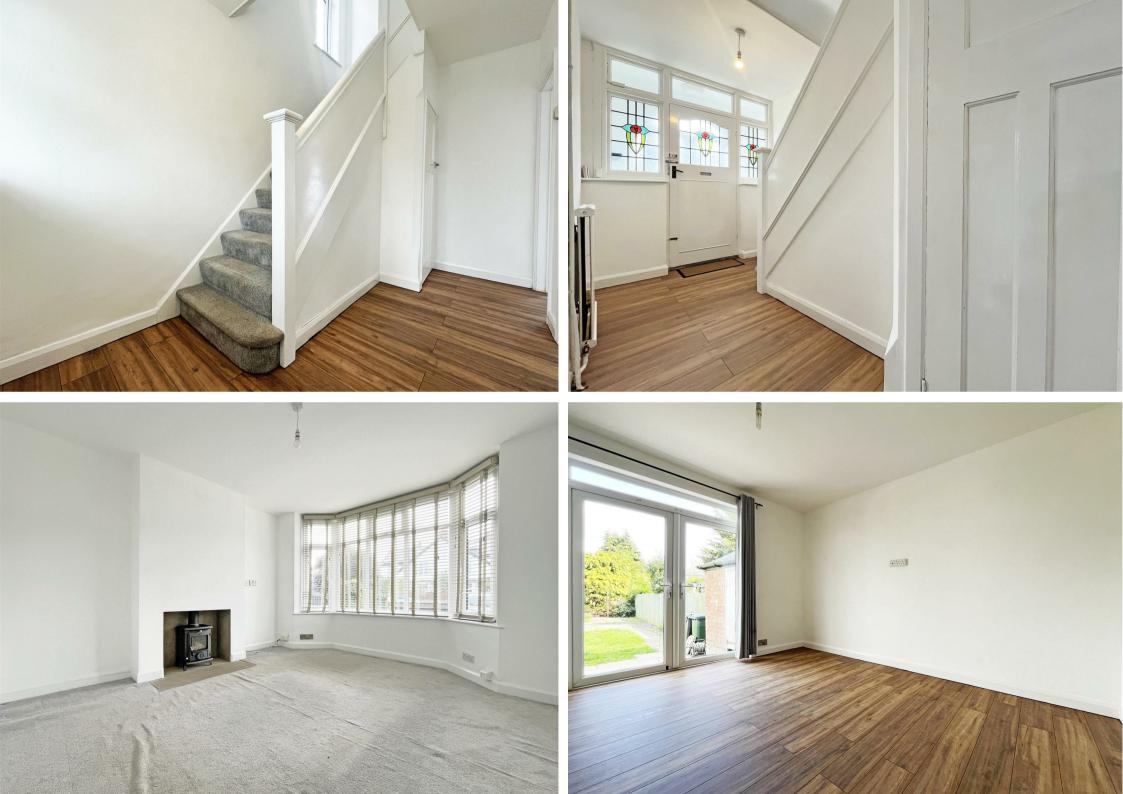

## **About This Property**

Welcome to this charming three-bedroom home in West Bridgford, a short stroll away from the the high street and sought-after schools. Upon entering, you are greeted by a spacious hallway leading to a generously sized bay-fronted living room. The heart of the home is the open-plan kitchen diner, which is equipped with a modern integrated kitchen featuring an electric oven, hob, dishwasher, and fridge freezer. Patio doors open directly onto the rear garden, allowing plenty of natural light and providing easy access to the outdoor space. Upstairs, there are two spacious double bedrooms and a wellproportioned single bedroom, perfect for a family or guests. The contemporary bathroom is fitted with a white suite, and a free standing shower. Outside, the property boasts a lawned garden and a driveway to the front of the property.