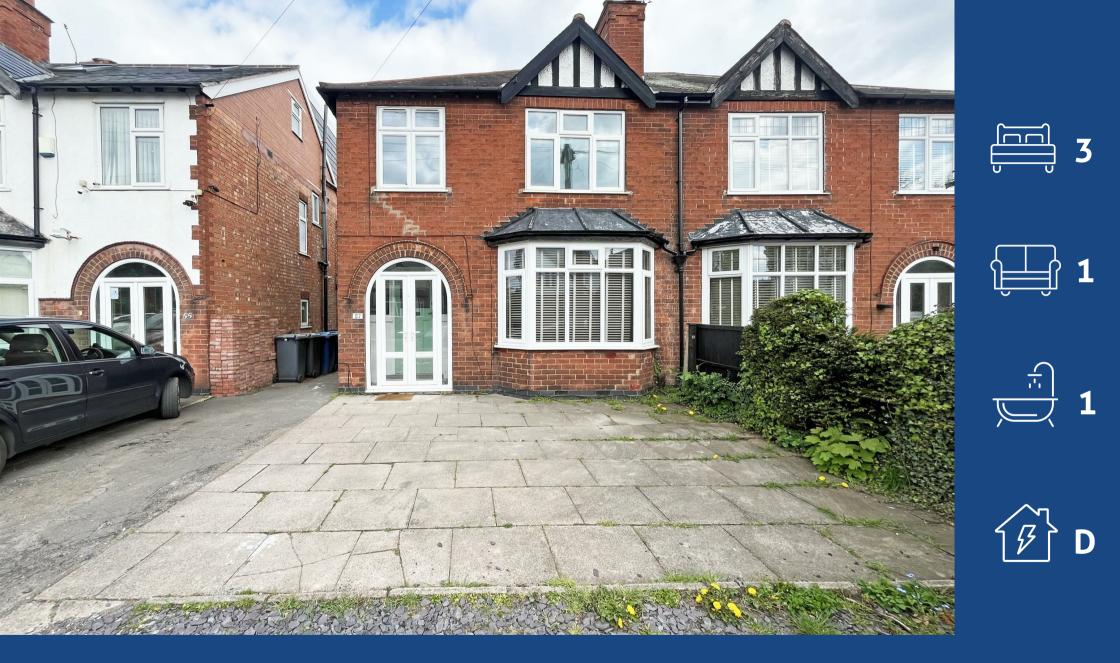

Gordon Road, West Bridgford, Nottingham, NG2 5LQ £1,450 Per Calendar Month

- Semi-detached house in West Bridgford
- Three bedrooms (including two large double bedrooms)
- Spacious bay-fronted living room
- Open-plan kitchen diner with patio doors to garden
- Modern kitchen with integrated appliances (electric oven, hob, dishwasher, fridge freezer)
- Contemporary bathroom with shower over bath
- Full double glazing and gas Central Heating
- Lawned rear garden
- Driveway provides off-street parking
- Close to local amenities, good schools and transport links

## **About This Property**

Welcome to this charming three-bedroom home in West Bridgford, a short stroll away from the the high street and sought-after schools. Upon entering, you are greeted by a spacious hallway leading to a generously sized bay-fronted living room. The heart of the home is the open-plan kitchen diner, which is equipped with a modern integrated kitchen featuring an electric oven, hob, dishwasher, and fridge freezer. Patio doors open directly onto the rear garden, allowing plenty of natural light and providing easy access to the outdoor space. Upstairs, there are two spacious double bedrooms and a wellproportioned single bedroom, perfect for a family or guests. The contemporary bathroom is fitted with a white suite, and a free standing shower. Outside, the property boasts a lawned garden and a driveway to the front of the property.

TENANCY DETAILS Available From: NOW Tenancy Term: Minimum 6 Months Furnishing: Unfurnished EPC Rating: D Council Band: C Pets: Not Permitted