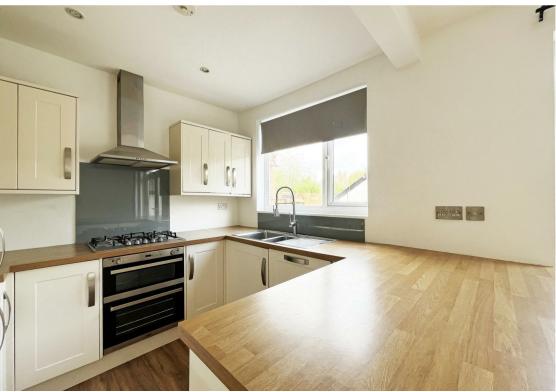

## **About This Property**

Welcome to this charming three-bedroom home in West Bridgford, a short stroll away from the the high street and sought-after schools. Upon entering, you are greeted by a spacious hallway leading to a generously sized bay-fronted living room. The heart of the home is the open-plan kitchen diner, which is equipped with a modern integrated kitchen featuring an electric oven, hob, dishwasher, and fridge freezer. Patio doors open directly onto the rear garden, allowing plenty of natural light and providing easy access to the outdoor space. Upstairs, there are two spacious double bedrooms and a wellproportioned single bedroom, perfect for a family or guests. The contemporary bathroom is fitted with a white suite, and a free standing shower. Outside, the property boasts a lawned garden and a driveway to the front of the property.