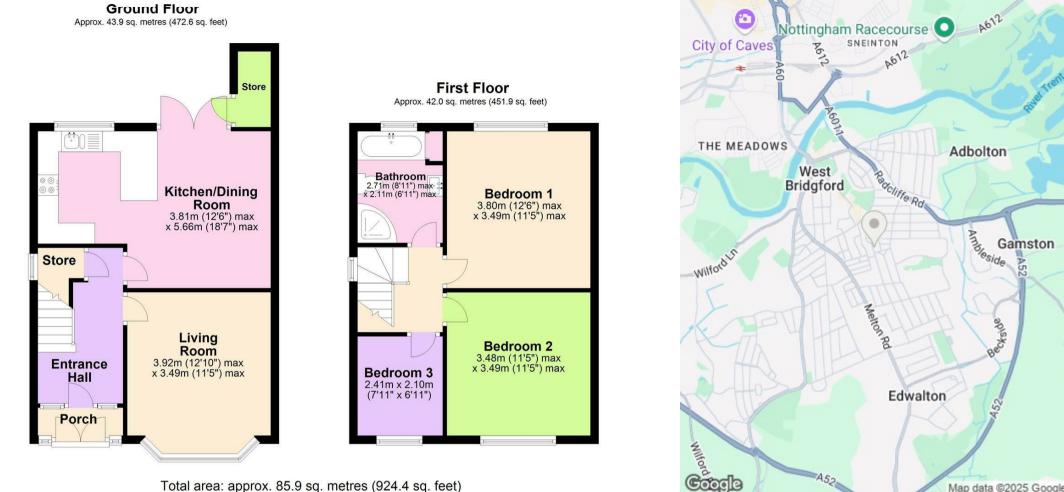

## **About This Property**

Welcome to this charming three-bedroom home in West Bridgford, a short stroll away from the the high street and sought-after schools. Upon entering, you are greeted by a spacious hallway leading to a generously sized bay-fronted living room. The heart of the home is the open-plan kitchen diner, which is equipped with a modern integrated kitchen featuring an electric oven, hob, dishwasher, and fridge freezer. Patio doors open directly onto the rear garden, allowing plenty of natural light and providing easy access to the outdoor space. Upstairs, there are two spacious double bedrooms and a wellproportioned single bedroom, perfect for a family or guests. The contemporary bathroom is fitted with a white suite, and a free standing shower. Outside, the property boasts a lawned garden and a driveway to the front of the property.

## Total area: approx. 85.9 sq. metres (924.4 sq. feet)

**Council Tax Band: C Rushcliffe Borough Council** 

These particulars are produced in good faith, are set out as a general guide only and do not constitute any part of a contract. No person in the employment of David James Estate Agents Ltd has any authority to make any representation whatsoever in relation to the property. All services, together with electrical fittings or fitted appliances have NOT been tested. All the measurements given in the details are approximate. Floor plans are for illustrative purposes only and are not drawn to scale. The position and size of doors, windows, appliances and other features are approximate only. The photographs of this property have been taken with a 10mm wide-angle lens. No responsibility can be accepted for any loss or expense incurred in viewing. If you have a property to sell you may wish to take advantage of our free valuation service. David James Estate Agents have established professional relationships with third-party suppliers for the provision of services to Clients. As remuneration for this professional relationship, the agent receives referral commission from the thirdparty company. David James Estate Agents receives the following commission from each third party supplier on a per referral basis: W A Barnes Ltd: £60 including VAT. All Moves UK Ltd: 18% including VAT of the invoice total (£107 including VAT average). MoveWithUs Limited: £188 including VAT (average).