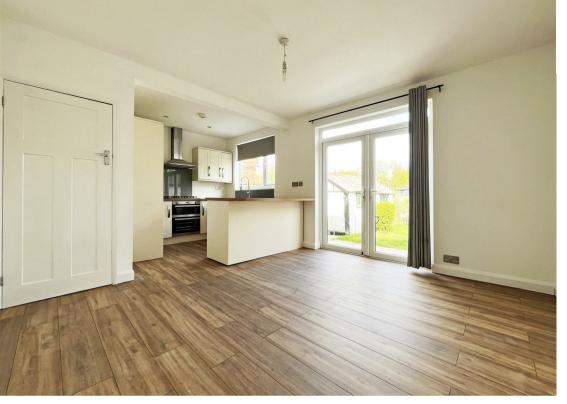

## **About This Property**

Welcome to this charming three-bedroom home in West Bridgford, a short stroll away from the the high street and sought-after schools. Upon entering, you are greeted by a spacious hallway leading to a generously sized bay-fronted living room. The heart of the home is the open-plan kitchen diner, which is equipped with a modern integrated kitchen featuring an electric oven, hob, dishwasher, and fridge freezer. Patio doors open directly onto the rear garden, allowing plenty of natural light and providing easy access to the outdoor space. Upstairs, there are two spacious double bedrooms and a wellproportioned single bedroom, perfect for a family or guests. The contemporary bathroom is fitted with a white suite, and a free standing shower. Outside, the property boasts a lawned garden and a driveway to the front of the property.