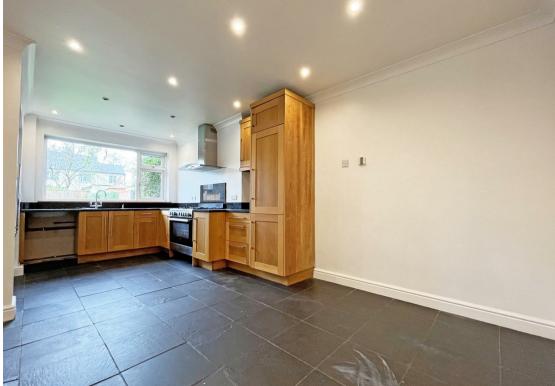

## **About This Property**

This spacious and well-presented extended semi-detached house in Mapperley offers a perfect blend of modern comfort and convenience. The property boasts three bedrooms (including two double bedrooms), two modern bathrooms (including a ground floor bathroom and an en-suite shower room), providing ultimate convenience. The living room is bright and inviting, with a bay window and spotlights whilst the generous dining kitchen is equipped with ample units and a range cooker with an extractor hood - for added convenience, there's a separate utility room. Step outside to the enclosed rear garden, complete with a lawn and decking area, offering the perfect space for outdoor relaxation and entertaining. The property also includes a driveway providing off-street parking. Located in close proximity to Mapperley's fantastic amenities and frequent transport links, this property is perfectly situated for those seeking both convenience and comfort.

**TENANCY DETAILS** 

Available From: 13th June 2025 Tenancy Term: Minimum 6 months

Furnishing: Unfurnished

EPC Rating: E Council Band: B Pets: Not permitted

- A spacious, well-presented extended semi-detached house
- Three bedrooms (including two double bedrooms)
- Two modern bathrooms (ground floor bathroom and ensuite shower room to bedroom one)
- Living room with bay window and spotlights
- Generous dining kitchen with ample units & a range cooker with extractor hood
- Separate utility room
- Gas central heating, UPVC double glazing
- Enclosed rear garden with lawn & decking area
- Driveway provides off-street parking
- Close to Mapperley's fantastic amenities & frequent transport links