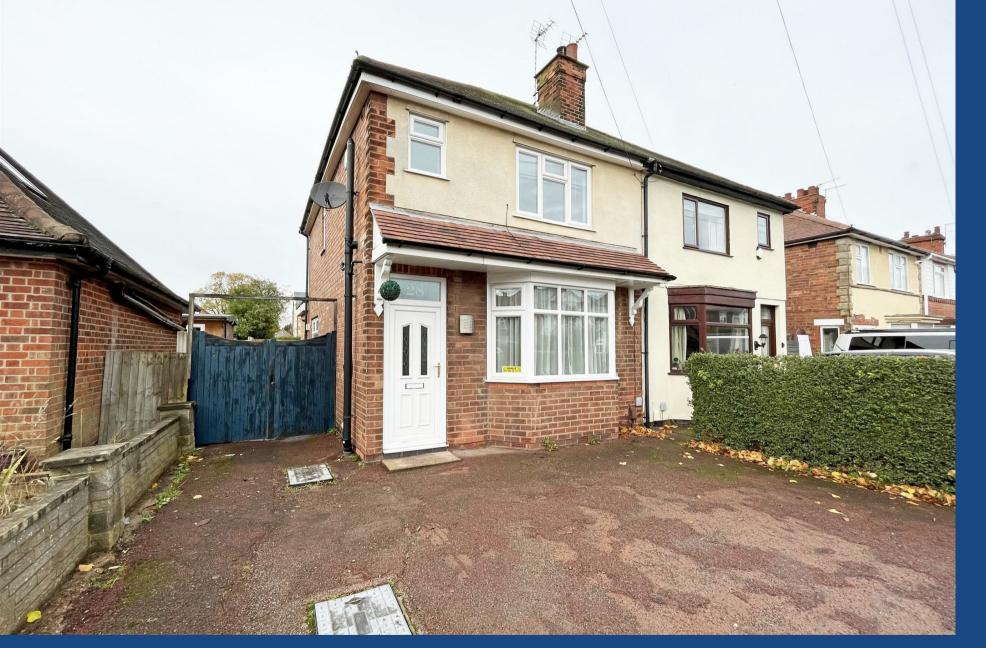

## **About This Property**

This spacious and well-presented extended semi-detached house in Mapperley offers a perfect blend of modern comfort and convenience. The property boasts three bedrooms (including two double bedrooms), two modern bathrooms (including a ground floor bathroom and an en-suite shower room), providing ultimate convenience. The living room is bright and inviting, with a bay window and spotlights whilst the generous dining kitchen is equipped with ample units and a range cooker with an extractor hood - for added convenience, there's a separate utility room. Step outside to the enclosed rear garden, complete with a lawn and decking area, offering the perfect space for outdoor relaxation and entertaining. The property also includes a driveway providing off-street parking. Located in close proximity to Mapperley's fantastic amenities and frequent transport links, this property is perfectly situated for those seeking both convenience and comfort.

**TENANCY DETAILS** 

Available From: 13th June 2025 Tenancy Term: Minimum 6 months

Furnishing: Unfurnished

EPC Rating: E Council Band: B Pets: Not permitted

- A spacious, well-presented extended semi-detached house
- Three bedrooms (including two double bedrooms)
- Two modern bathrooms (ground floor bathroom and ensuite shower room to bedroom one)
- Living room with bay window and spotlights
- Generous dining kitchen with ample units & a range cooker with extractor hood
- Separate utility room
- Gas central heating, UPVC double glazing
- Enclosed rear garden with lawn & decking area
- Driveway provides off-street parking
- Close to Mapperley's fantastic amenities & frequent transport links