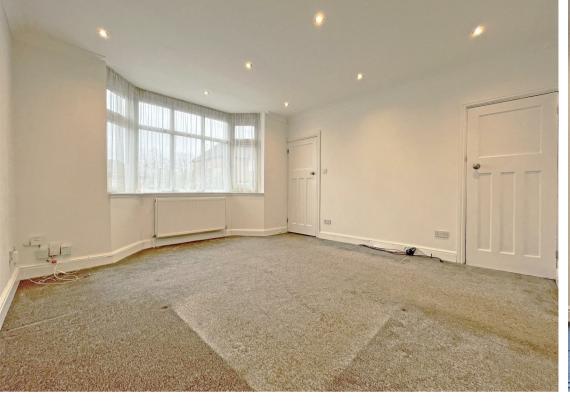

## **About This Property**

This spacious and well-presented extended semi-detached house in Mapperley offers a perfect blend of modern comfort and convenience. The property boasts three bedrooms (including two double bedrooms), two modern bathrooms (including a ground floor bathroom and an en-suite shower room), providing ultimate convenience. The living room is bright and inviting, with a bay window and spotlights whilst the generous dining kitchen is equipped with ample units and a range cooker with an extractor hood - for added convenience, there's a separate utility room. Step outside to the enclosed rear garden, complete with a lawn and decking area, offering the perfect space for outdoor relaxation and entertaining. The property also includes a driveway providing off-street parking. Located in close proximity to Mapperley's fantastic amenities and frequent transport links, this property is perfectly situated for those seeking both convenience and comfort.

**TENANCY DETAILS** 

Available From: 13th June 2025 Tenancy Term: Minimum 6 months

Furnishing: Unfurnished

EPC Rating: E Council Band: B Pets: Not permitted

- A spacious, well-presented extended semi-detached house
- Three bedrooms (including two double bedrooms)
- Two modern bathrooms (ground floor bathroom and ensuite shower room to bedroom one)
- Living room with bay window and spotlights
- Generous dining kitchen with ample units & a range cooker with extractor hood
- Separate utility room
- Gas central heating, UPVC double glazing
- Enclosed rear garden with lawn & decking area
- Driveway provides off-street parking
- Close to Mapperley's fantastic amenities & frequent transport links