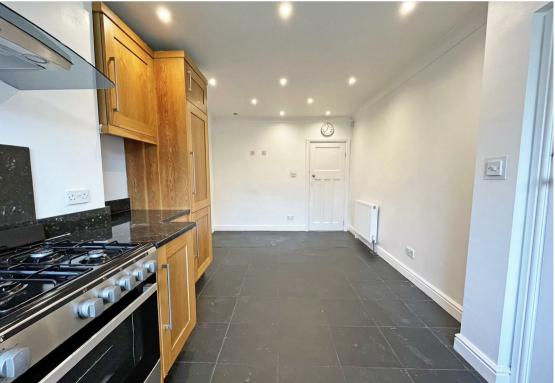

## **About This Property**

This spacious and well-presented extended semi-detached house in Mapperley offers a perfect blend of modern comfort and convenience. The property boasts three bedrooms (including two double bedrooms), two modern bathrooms (including a ground floor bathroom and an en-suite shower room), providing ultimate convenience. The living room is bright and inviting, with a bay window and spotlights whilst the generous dining kitchen is equipped with ample units and a range cooker with an extractor hood - for added convenience, there's a separate utility room. Step outside to the enclosed rear garden, complete with a lawn and decking area, offering the perfect space for outdoor relaxation and entertaining. The property also includes a driveway providing off-street parking. Located in close proximity to Mapperley's fantastic amenities and frequent transport links, this property is perfectly situated for those seeking both convenience and comfort.

**TENANCY DETAILS** 

Available From: 13th June 2025 Tenancy Term: Minimum 6 months

Furnishing: Unfurnished

EPC Rating: E Council Band: B Pets: Not permitted

- A spacious, well-presented extended semi-detached house
- Three bedrooms (including two double bedrooms)
- Two modern bathrooms (ground floor bathroom and ensuite shower room to bedroom one)
- Living room with bay window and spotlights
- Generous dining kitchen with ample units & a range cooker with extractor hood
- Separate utility room
- Gas central heating, UPVC double glazing
- Enclosed rear garden with lawn & decking area
- Driveway provides off-street parking
- Close to Mapperley's fantastic amenities & frequent transport links