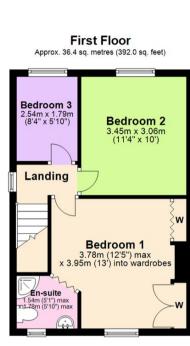

## Approx. 47.8 sq. metres (514.3 sq. feet) Utility 2.26m (7'5") max x 1 96m (6'5") max x 1.79m (5'0") max x 1.79m (5'0") max x 3.04m (10") max x 3.04m (10") max x 3.94m (12"11") max x 3.94m (12"11") max

Total area: approx. 84.2 sq. metres (906.3 sq. feet)

These particulars are produced in good faith, are set out as a general guide only and do not constitute any part of a contract. No person in the employment of David James Estate Agents Ltd has any authority to make any representation whatsoever in relation to the property. All services, together with electrical fittings or fitted appliances have NOT been tested. All the measurements given in the details are approximate. Floor plans are for illustrative purposes only and are not drawn to scale. The position and size of doors, windows, appliances and other features are approximate only. The photographs of this property have been taken with a 10mm wide-angle lens. No responsibility can be accepted for any loss or expense incurred in viewing. If you have a property to sell you may wish to take advantage of our free valuation service. David James Estate Agents have established professional relationships with third-party suppliers for the provision of services to Clients. As remuneration for this professional relationship, the agent receives referral commission from the third-party company. David James Estate Agents receives the following commission from each third party supplier on a per referral basis: W A Barnes Ltd: £60 including VAT. All Moves UK Ltd: 18% including VAT of the invoice total (£107 including VAT average). MoveWithUs Limited: £188 including VAT (average).