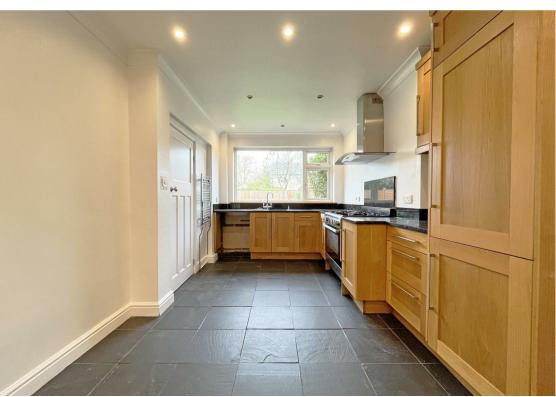

## **About This Property**

This spacious and well-presented extended semi-detached house in Mapperley offers a perfect blend of modern comfort and convenience. The property boasts three bedrooms (including two double bedrooms), two modern bathrooms (including a ground floor bathroom and an en-suite shower room), providing ultimate convenience. The living room is bright and inviting, with a bay window and spotlights whilst the generous dining kitchen is equipped with ample units and a range cooker with an extractor hood - for added convenience, there's a separate utility room. Step outside to the enclosed rear garden, complete with a lawn and decking area, offering the perfect space for outdoor relaxation and entertaining. The property also includes a driveway providing off-street parking. Located in close proximity to Mapperley's fantastic amenities and frequent transport links, this property is perfectly situated for those seeking both convenience and comfort.

**TENANCY DETAILS** 

Available From: 13th June 2025 Tenancy Term: Minimum 6 months

Furnishing: Unfurnished

EPC Rating: E Council Band: B Pets: Not permitted

- A spacious, well-presented extended semi-detached house
- Three bedrooms (including two double bedrooms)
- Two modern bathrooms (ground floor bathroom and ensuite shower room to bedroom one)
- Living room with bay window and spotlights
- Generous dining kitchen with ample units & a range cooker with extractor hood
- Separate utility room
- Gas central heating, UPVC double glazing
- Enclosed rear garden with lawn & decking area
- Driveway provides off-street parking
- Close to Mapperley's fantastic amenities & frequent transport links