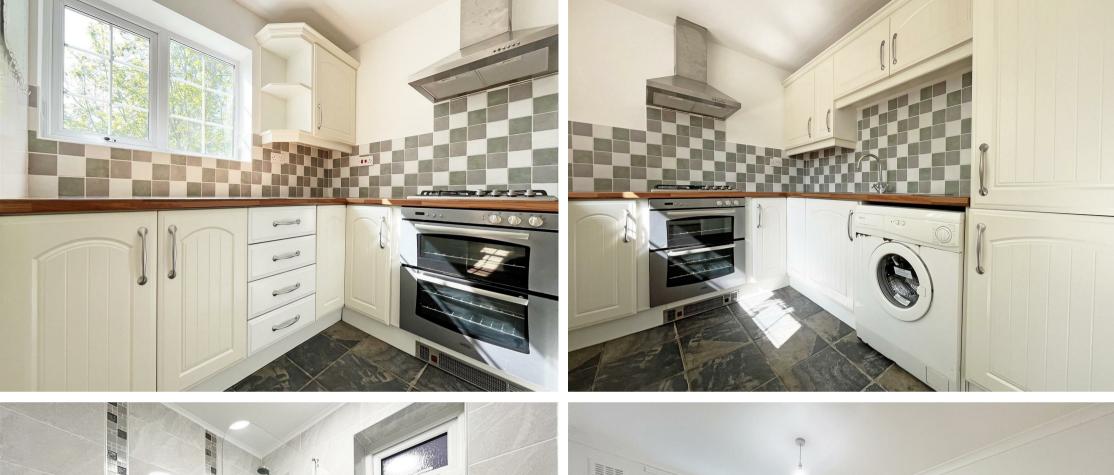

## **About This Property**

A well-presented ground floor maisonette in Carlton, featuring a spacious and inviting living room, a modern kitchen fitted with an integrated oven, hob, extractor fan and fridge/freezer, two well-proportioned bedrooms and a contemporary bathroom/WC complete with a white suite and mixer shower. Further benefits include gas central heating, UPVC double glazing throughout, and a private rear garden offering a pleasant outdoor space to enjoy. Located close to a range of local amenities and frequent transport links to Nottingham city centre and surrounding areas, this property combines comfort and convenience.

TENANCY DETAILS

Available From: NOW

Tenancy Term: Minimum 6 months

Furnishing: Unfurnished

EPC Rating: C Council Band: A Pets: Not permitted

- Well-presented ground floor maisonette
- Two bedrooms
- Spacious living room
- Kitchen with integrated oven, hob, extractor fan & fridge/freezer
- Modern bathroom/WC with white suite & mixer shower
- Gas central heating
- UPVC double glazing
- Private rear garden
- Close to ample amenities & frequent transport links