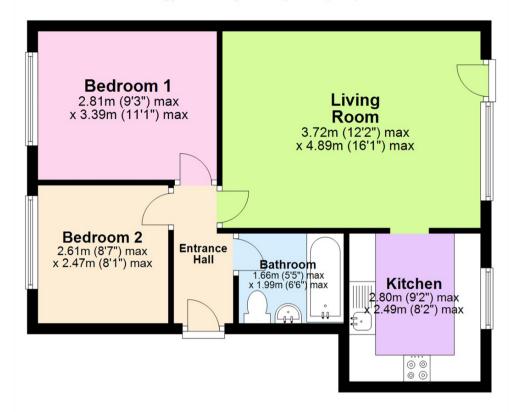

## **Ground Floor**

Approx. 48.9 sq. metres (526.5 sq. feet)

Total area: approx. 48.9 sq. metres (526.5 sq. feet)

These particulars are produced in good faith, are set out as a general guide only and do not constitute any part of a contract. No person in the employment of David James Estate Agents Ltd has any authority to make any representation whatsoever in relation to the property. All services, together with electrical fittings or fitted appliances have NOT been tested. All the measurements given in the details are approximate. Floor plans are for illustrative purposes only and are not drawn to scale. The position and size of doors, windows, appliances and other features are approximate only. The photographs of this property have been taken with a 10mm wide-angle lens. No responsibility can be accepted for any loss or expense incurred in viewing. If you have a property to sell you may wish to take advantage of our free valuation service. David James Estate Agents have established professional relationships with third-party suppliers for the provision of services to Clients. As remuneration for this professional relationship, the agent receives referral commission from the third-party company. David James Estate Agents receives the following commission from each third party supplier on a per referral basis: W A Barnes Ltd: £60 including VAT. All Moves UK Ltd: 18% including VAT of the invoice total (£107 including VAT average). MoveWithUs Limited: £188 including VAT (average).