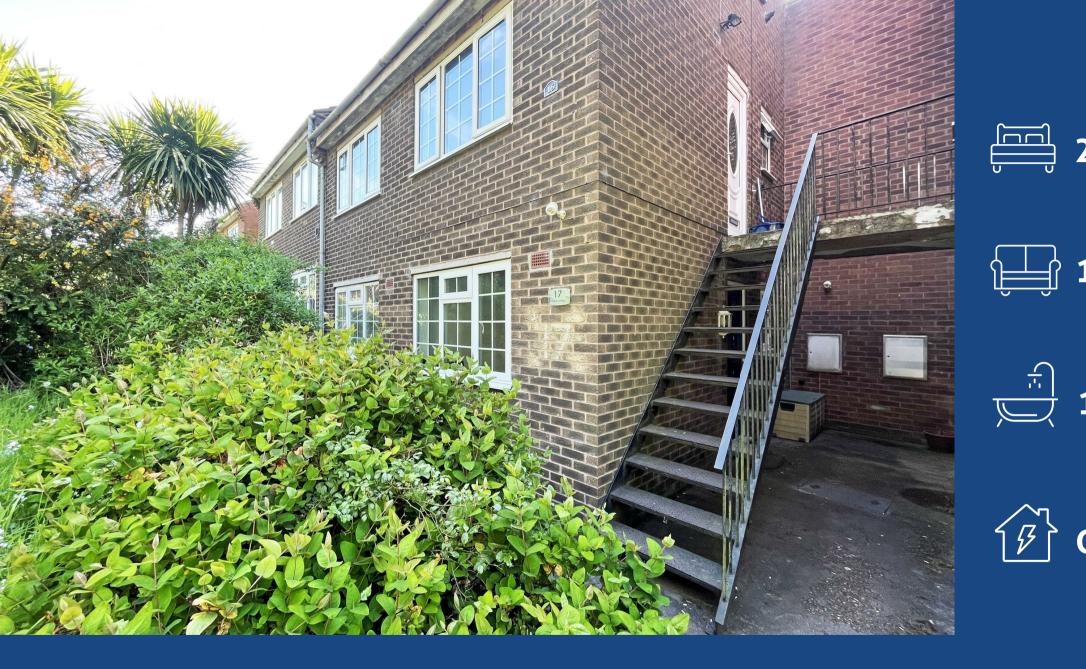

## **About This Property**

A well-presented ground floor maisonette in Carlton, featuring a spacious and inviting living room, a modern kitchen fitted with an integrated oven, hob, extractor fan and fridge/freezer, two well-proportioned bedrooms and a contemporary bathroom/WC complete with a white suite and mixer shower. Further benefits include gas central heating, UPVC double glazing throughout, and a private rear garden offering a pleasant outdoor space to enjoy. Located close to a range of local amenities and frequent transport links to Nottingham city centre and surrounding areas, this property combines comfort and convenience.

TENANCY DETAILS

Available From: NOW

Tenancy Term: Minimum 6 months

Furnishing: Unfurnished

EPC Rating: C Council Band: A Pets: Not permitted

- Well-presented ground floor maisonette
- Two bedrooms
- Spacious living room
- Kitchen with integrated oven, hob, extractor fan & fridge/freezer
- Modern bathroom/WC with white suite & mixer shower
- Gas central heating
- UPVC double glazing
- Private rear garden
- Close to ample amenities & frequent transport links