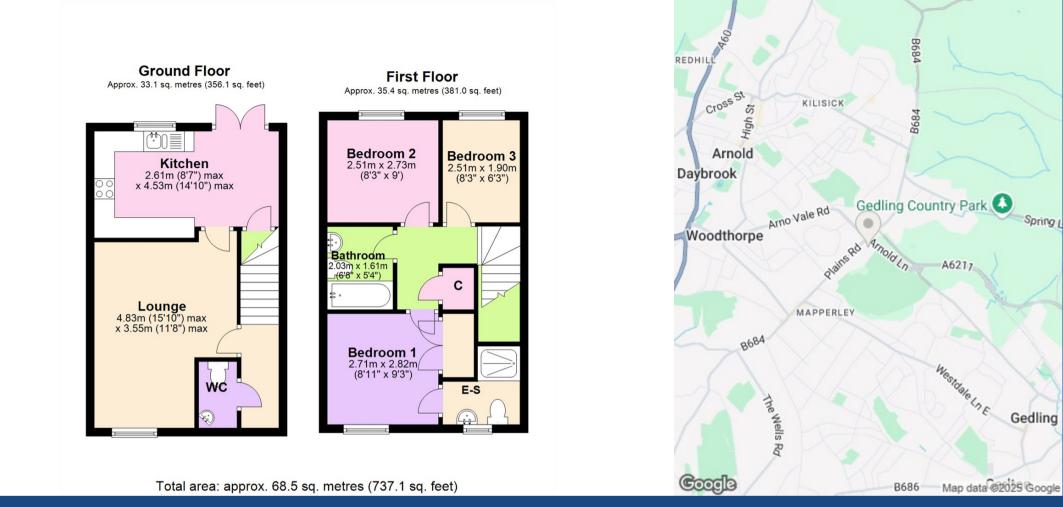

## **About This Property**

A modern semi detached house situated near Mapperley's plentiful amenities and transport links. The property boasts a spacious lounge, a dining kitchen with integrated appliances and French doors with a further ground floor WC. To the first floor there a three generous size bedrooms, one benefitting from an en-suite and also a bathroom. Outside there is a private lawned rear garden, a shared driveway providing off-street parking and garage.

TENANCY DETAILS Available From: 9th June 2025 Tenancy Term: Minimum 12 months Furnishing: Unfurnished EPC Rating: C Council Band: C Pets: Not permitted

- Modern semi-detached house
- Three good sized bedrooms
- Lounge with feature fireplace
- Dining kitchen with integrated appliances, ground floor WC
- Bathroom/Wc with white suite & mixer shower
- En-suite shower room to bedroom one
- UPVC double glazing, gas central heating
- Private lawned rear garden
- Shared driveway provides off-street parking & a garage
- Close to fantastic amenities & frequent transport links