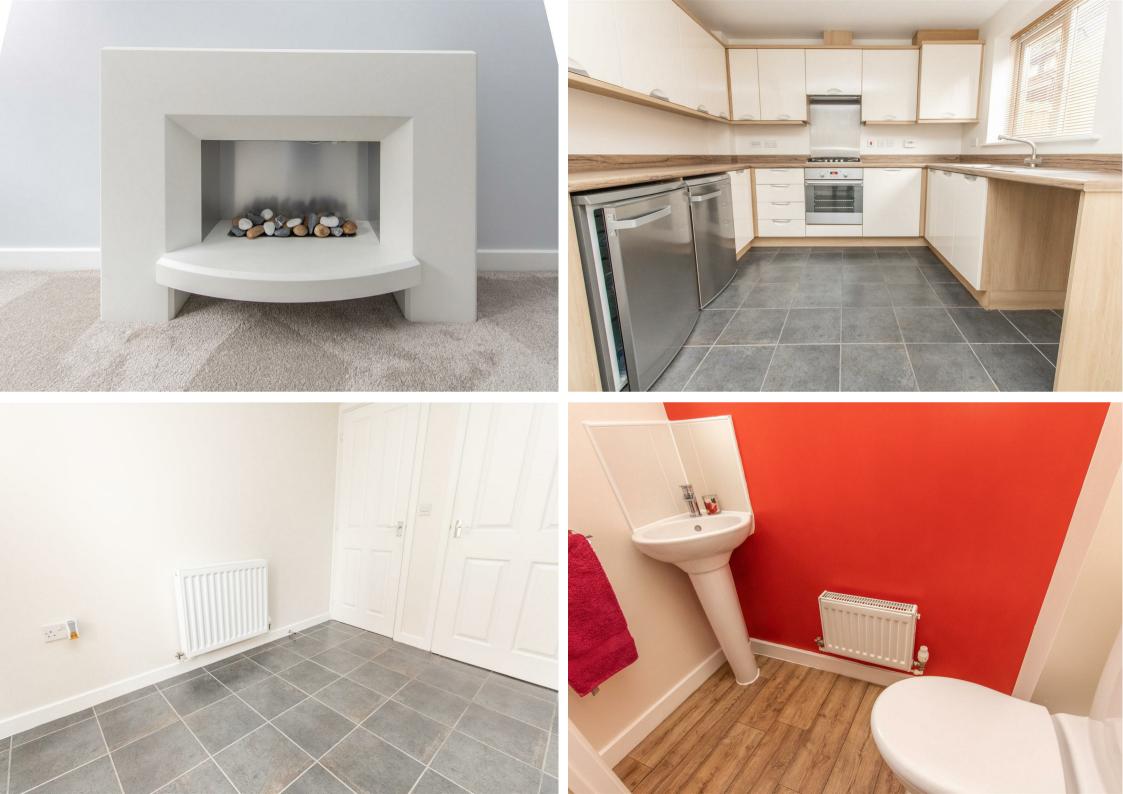

## **About This Property**

A modern semi detached house situated near Mapperley's plentiful amenities and transport links. The property boasts a spacious lounge, a dining kitchen with integrated appliances and French doors with a further ground floor WC. To the first floor there a three generous size bedrooms, one benefitting from an en-suite and also a bathroom. Outside there is a private lawned rear garden, a shared driveway providing off-street parking and garage.

TENANCY DETAILS Available From: 9th June 2025 Tenancy Term: Minimum 12 months Furnishing: Unfurnished EPC Rating: C Council Band: C Pets: Not permitted

- Modern semi-detached house
- Three good sized bedrooms
- Lounge with feature fireplace
- Dining kitchen with integrated appliances, ground floor WC
- Bathroom/Wc with white suite & mixer shower
- En-suite shower room to bedroom one
- UPVC double glazing, gas central heating
- Private lawned rear garden
- Shared driveway provides off-street parking & a garage
- Close to fantastic amenities & frequent transport links