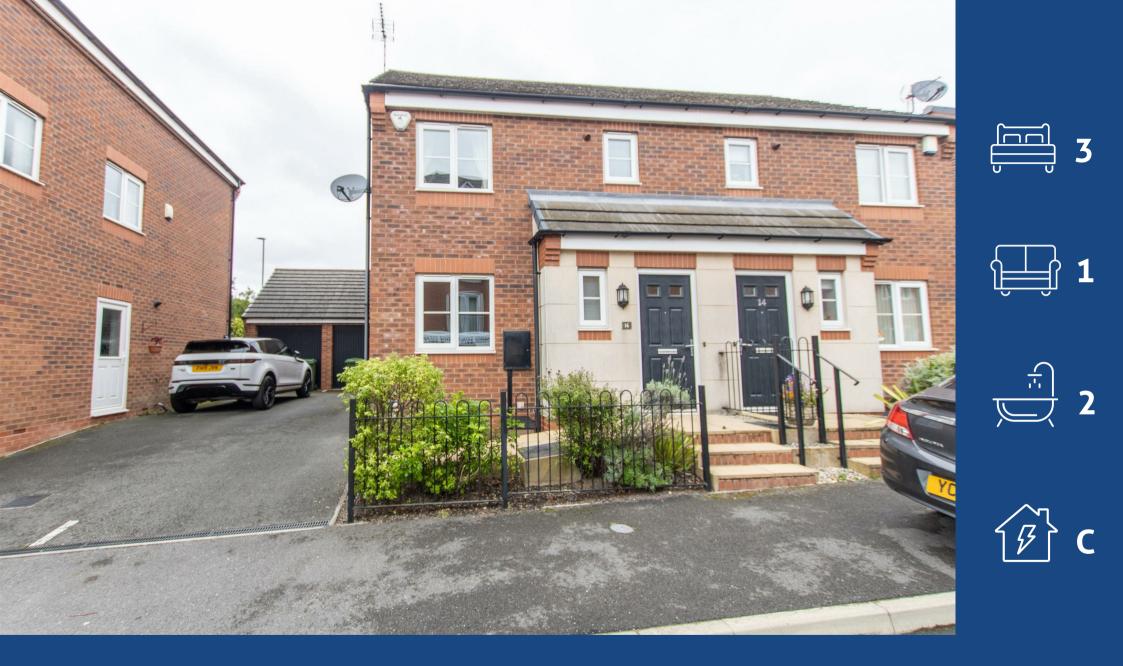

Swindell Close, Mapperley, Nottingham, NG3 5UT £1,150 Per Calendar Month

## **About This Property**

A modern semi detached house situated near Mapperley's plentiful amenities and transport links. The property boasts a spacious lounge, a dining kitchen with integrated appliances and French doors with a further ground floor WC. To the first floor there a three generous size bedrooms, one benefitting from an en-suite and also a bathroom. Outside there is a private lawned rear garden, a shared driveway providing off-street parking and garage.

TENANCY DETAILS Available From: 9th June 2025 Tenancy Term: Minimum 12 months Furnishing: Unfurnished EPC Rating: C Council Band: C Pets: Not permitted

- Modern semi-detached house
- Three good sized bedrooms
- Lounge with feature fireplace
- Dining kitchen with integrated appliances, ground floor WC
- Bathroom/Wc with white suite & mixer shower
- En-suite shower room to bedroom one
- UPVC double glazing, gas central heating
- Private lawned rear garden
- Shared driveway provides off-street parking & a garage
- Close to fantastic amenities & frequent transport links