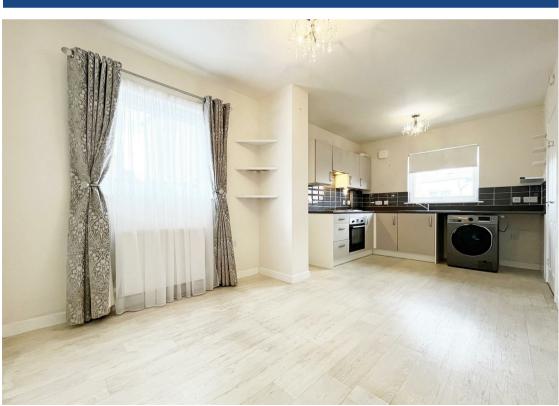

Enter through a welcoming hall, complete with fitted storage. The lounge is a great space for relaxing and boasts French doors opening to the garden. The heart of the home is the modern dining kitchen, equipped with integrated cooking appliances and with additional space for a freestanding fridge/freezer, washing machine and a dishwasher. A ground floor cloakroom/WC with a modern two-piece suite adds convenience.