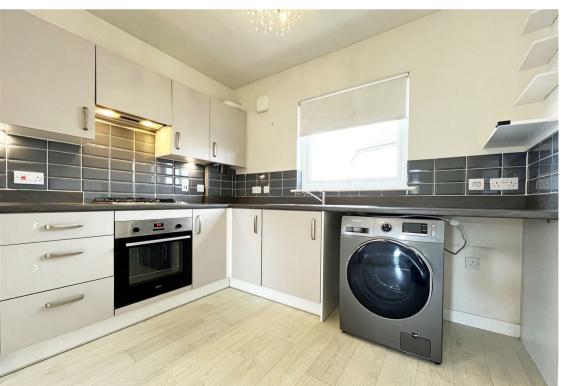

Enter through a welcoming hall, complete with fitted storage. The lounge is a great space for relaxing and boasts French doors opening to the garden. The heart of the home is the modern dining kitchen, equipped with integrated cooking appliances and with additional space for a freestanding fridge/freezer, washing machine and a dishwasher. A ground floor cloakroom/WC with a modern two-piece suite adds convenience.