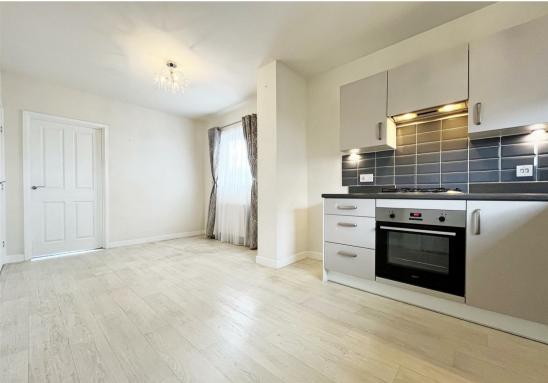

Enter through a welcoming hall, complete with fitted storage. The lounge is a great space for relaxing and boasts French doors opening to the garden. The heart of the home is the modern dining kitchen, equipped with integrated cooking appliances and with additional space for a freestanding fridge/freezer, washing machine and a dishwasher. A ground floor cloakroom/WC with a modern two-piece suite adds convenience.