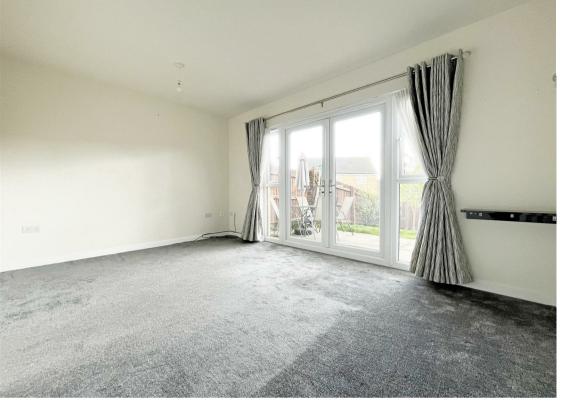

Enter through a welcoming hall, complete with fitted storage. The lounge is a great space for relaxing and boasts French doors opening to the garden. The heart of the home is the modern dining kitchen, equipped with integrated cooking appliances and with additional space for a freestanding fridge/freezer, washing machine and a dishwasher. A ground floor cloakroom/WC with a modern two-piece suite adds convenience.

Outdoors, the southerly-facing rear garden features a lawn and a patio area ideal for both unwinding or hosting gatherings. The front of the property includes a driveway with ample parking for multiple vehicles.