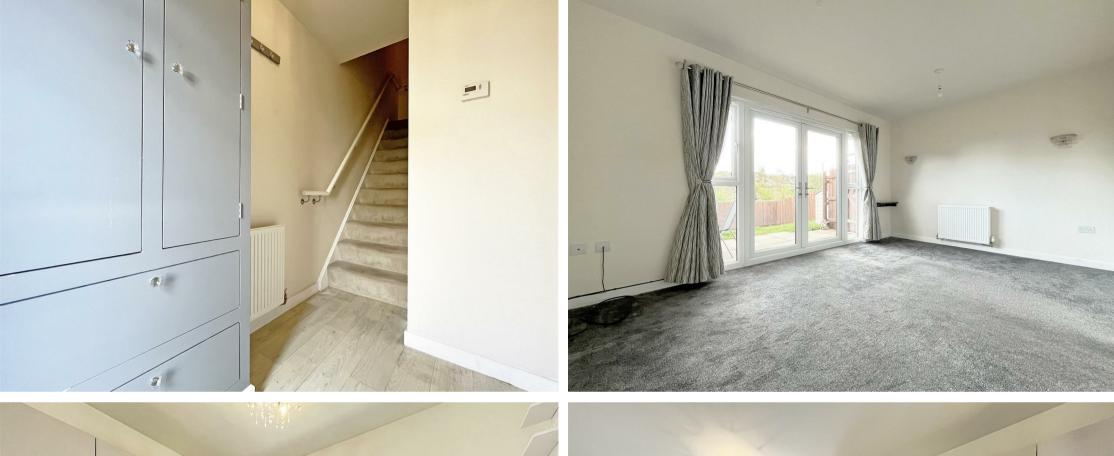

Enter through a welcoming hall, complete with fitted storage. The lounge is a great space for relaxing and boasts French doors opening to the garden. The heart of the home is the modern dining kitchen, equipped with integrated cooking appliances and with additional space for a freestanding fridge/freezer, washing machine and a dishwasher. A ground floor cloakroom/WC with a modern two-piece suite adds convenience.

Upstairs, the landing, which includes a large built-in wardrobe, serves as the access to three well-appointed bedrooms. Two of the bedrooms are spacious doubles, with the main room benefiting from an en-suite shower room. The third bedroom, currently set up as a single room with a home office space, overlooks open green to the rear and offers a tranquil view. The complementing family bathroom then features a three-piece white suite with an over-bath shower and vanity storage.