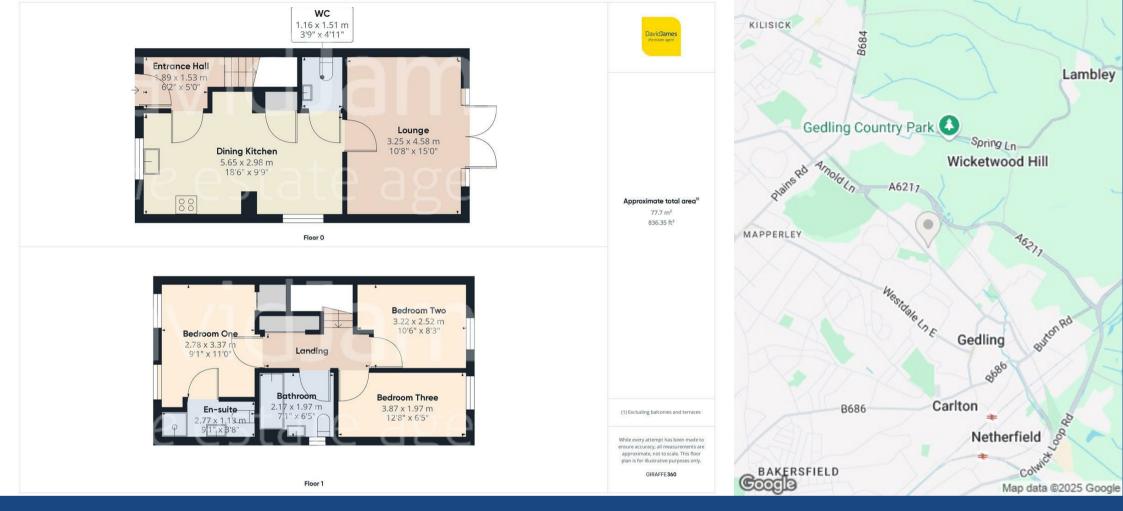

Enter through a welcoming hall, complete with fitted storage. The lounge is a great space for relaxing and boasts French doors opening to the garden. The heart of the home is the modern dining kitchen, equipped with integrated cooking appliances and with additional space for a freestanding fridge/freezer, washing machine and a dishwasher. A ground floor cloakroom/WC with a modern two-piece suite adds convenience.

Upstairs, the landing, which includes a large built-in wardrobe, serves as the access to three well-appointed bedrooms. Two of the bedrooms are spacious doubles, with the main room benefiting from an en-suite shower room. The third bedroom, currently set up as a single room with a home office space, overlooks open green to the rear and offers a tranquil view. The complementing family bathroom then features a three-piece white suite with an over-bath shower and vanity storage.