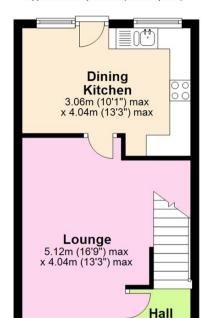

## **Ground Floor**

Approx. 31.6 sq. metres (340.4 sq. feet)

## **First Floor**

Approx. 31.1 sq. metres (335.1 sq. feet)

Total area: approx. 62.8 sq. metres (675.4 sq. feet)

These particulars are produced in good faith, are set out as a general guide only and do not constitute any part of a contract. No person in the employment of David James Estate Agents Ltd has any authority to make any representation whatsoever in relation to the property. All services, together with electrical fittings or fitted appliances have NOT been tested. All the measurements given in the details are approximate. Floor plans are for illustrative purposes only and are not drawn to scale. The position and size of doors, windows, appliances and other features are approximate only. The photographs of this property have been taken with a 10mm wide-angle lens. No responsibility can be accepted for any loss or expense incurred in viewing. If you have a property to sell you may wish to take advantage of our free valuation service. David James Estate Agents have established professional relationships with third-party suppliers for the provision of services to Clients. As remuneration for this professional relationship, the agent receives referral commission from the third-party company. David James Estate Agents receives the following commission from each third party supplier on a per referral basis: W A Barnes Ltd: £60 including VAT. All Moves UK Ltd: 18% including VAT of the invoice total (£107 including VAT average). MoveWithUs Limited: £188 including VAT (average).