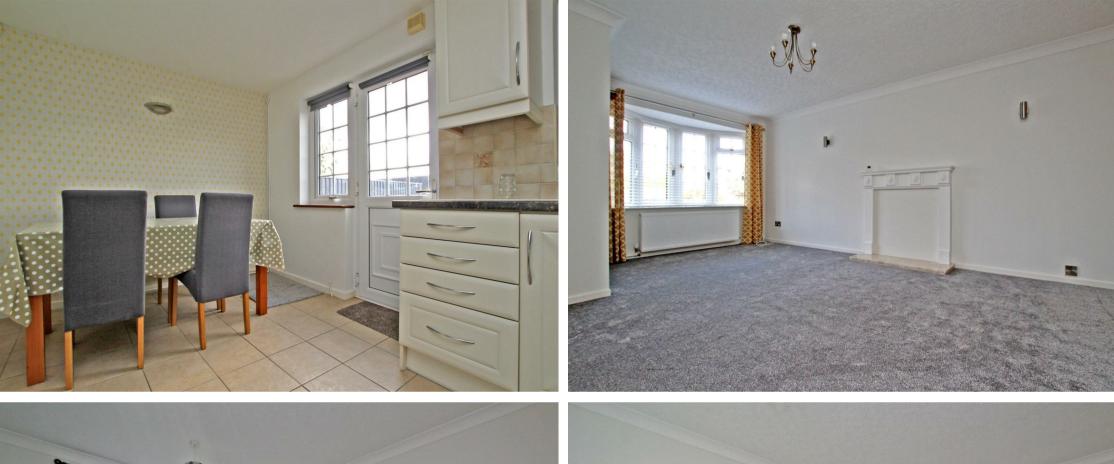

## **About This Property**

Nestled along a quiet pedestrian walkway in Arnold, this well-presented mid townhouse offers a delightful retreat for comfortable living. The property boasts an inviting living room adorned with a charming bow window and a dining kitchen with appliances whilst upstairs are two bedrooms, including one with convenient inbuilt wardrobes, complemented by a shower room/WC. Outside, there are low-maintenance front and rear gardens and a garage situated in a communal block. With its peaceful location away from the roadside, this property presents an ideal opportunity for a comfortable lifestyle within easy reach of local amenities.

## TENANCY DETAILS

Pets: Not permitted

Available From: 6th June 2025 Tenancy Term: Minimum 6 months Furnishing: Part-furnished EPC Rating: C Council Band: B

- Well-presented mid townhouse
- Two bedrooms (bedroom one with built-in wardrobes)
- · Living room with bow window
- Dining kitchen with freestanding appliances
- First floor shower room/WC
- Gas central heating
- UPVC double glazing
- Low maintenance front and rear gardens
- Garage situated in communal block
- Situated along a pedestrian walkway away from the roadside