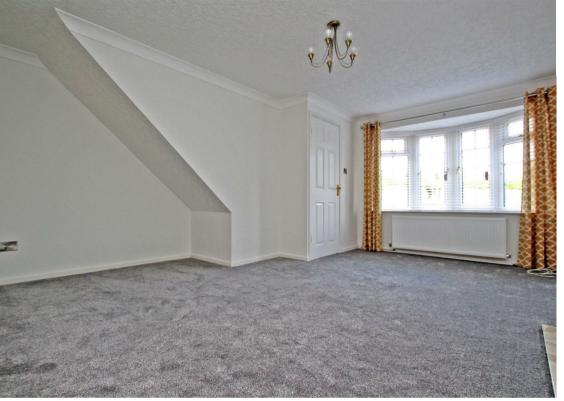

## **About This Property**

Nestled along a quiet pedestrian walkway in Arnold, this well-presented mid townhouse offers a delightful retreat for comfortable living. The property boasts an inviting living room adorned with a charming bow window and a dining kitchen with appliances whilst upstairs are two bedrooms, including one with convenient inbuilt wardrobes, complemented by a shower room/WC. Outside, there are low-maintenance front and rear gardens and a garage situated in a communal block. With its peaceful location away from the roadside, this property presents an ideal opportunity for a comfortable lifestyle within easy reach of local amenities.

## TENANCY DETAILS

Pets: Not permitted

Available From: 6th June 2025 Tenancy Term: Minimum 6 months Furnishing: Part-furnished EPC Rating: C Council Band: B

- Well-presented mid townhouse
- Two bedrooms (bedroom one with built-in wardrobes)
- · Living room with bow window
- Dining kitchen with freestanding appliances
- First floor shower room/WC
- Gas central heating
- UPVC double glazing
- Low maintenance front and rear gardens
- Garage situated in communal block
- Situated along a pedestrian walkway away from the roadside