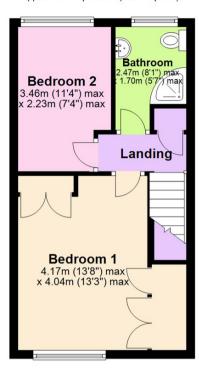

## **Ground Floor**

Approx. 31.6 sq. metres (340.4 sq. feet)

## **First Floor**

Approx. 31.1 sq. metres (335.1 sq. feet)

Total area: approx. 62.8 sq. metres (675.4 sq. feet)

These particulars are produced in good faith, are set out as a general guide only and do not constitute any part of a contract. No person in the employment of David James Estate Agents Ltd has any authority to make any representation whatsoever in relation to the property. All services, together with electrical fittings or fitted appliances have NOT been tested. All the measurements given in the details are approximate. Floor plans are for illustrative purposes only and are not drawn to scale. The position and size of doors, windows, appliances and other features are approximate only. The photographs of this property have been taken with a 10mm wide-angle lens. No responsibility can be accepted for any loss or expense incurred in viewing. If you have a property to sell you may wish to take advantage of our free valuation service. David James Estate Agents have established professional relationships with third-party suppliers for the provision of services to Clients. As remuneration for this professional relationship, the agent receives referral commission from the third-party company. David James Estate Agents receives the following commission from each third party supplier on a per referral basis: W A Barnes Ltd: £60 including VAT. All Moves UK Ltd: 18% including VAT of the invoice total (£107 including VAT average). MoveWithUs Limited: £188 including VAT (average).