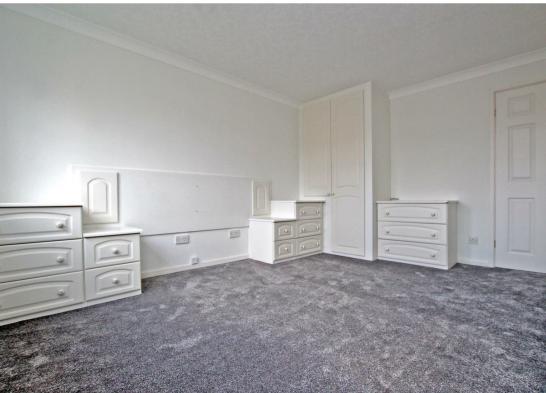

## **About This Property**

Nestled along a quiet pedestrian walkway in Arnold, this well-presented mid townhouse offers a delightful retreat for comfortable living. The property boasts an inviting living room adorned with a charming bow window and a dining kitchen with appliances whilst upstairs are two bedrooms, including one with convenient inbuilt wardrobes, complemented by a shower room/WC. Outside, there are low-maintenance front and rear gardens and a garage situated in a communal block. With its peaceful location away from the roadside, this property presents an ideal opportunity for a comfortable lifestyle within easy reach of local amenities.

## TENANCY DETAILS

Pets: Not permitted

Available From: 6th June 2025 Tenancy Term: Minimum 6 months Furnishing: Part-furnished EPC Rating: C Council Band: B

- Well-presented mid townhouse
- Two bedrooms (bedroom one with built-in wardrobes)
- · Living room with bow window
- Dining kitchen with freestanding appliances
- First floor shower room/WC
- Gas central heating
- UPVC double glazing
- Low maintenance front and rear gardens
- Garage situated in communal block
- Situated along a pedestrian walkway away from the roadside