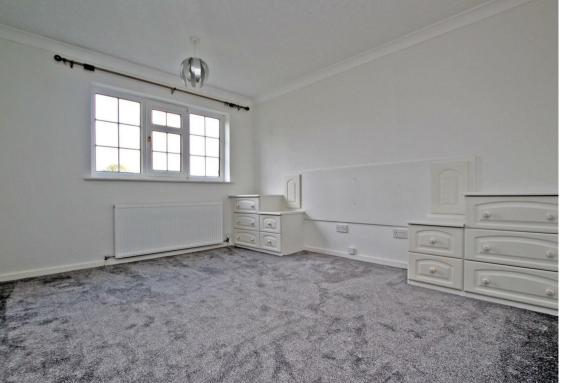

## **About This Property**

Nestled along a quiet pedestrian walkway in Arnold, this well-presented mid townhouse offers a delightful retreat for comfortable living. The property boasts an inviting living room adorned with a charming bow window and a dining kitchen with appliances whilst upstairs are two bedrooms, including one with convenient inbuilt wardrobes, complemented by a shower room/WC. Outside, there are low-maintenance front and rear gardens and a garage situated in a communal block. With its peaceful location away from the roadside, this property presents an ideal opportunity for a comfortable lifestyle within easy reach of local amenities.

## TENANCY DETAILS

Pets: Not permitted

Available From: 6th June 2025 Tenancy Term: Minimum 6 months Furnishing: Part-furnished EPC Rating: C Council Band: B

- Well-presented mid townhouse
- Two bedrooms (bedroom one with built-in wardrobes)
- · Living room with bow window
- Dining kitchen with freestanding appliances
- First floor shower room/WC
- Gas central heating
- UPVC double glazing
- Low maintenance front and rear gardens
- Garage situated in communal block
- Situated along a pedestrian walkway away from the roadside