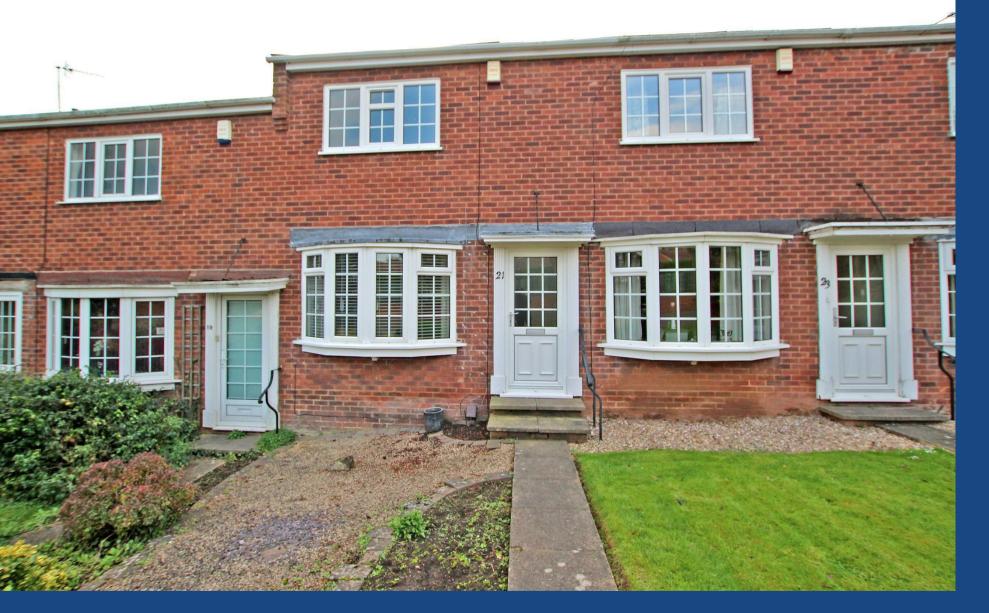

## **About This Property**

Nestled along a quiet pedestrian walkway in Arnold, this well-presented mid townhouse offers a delightful retreat for comfortable living. The property boasts an inviting living room adorned with a charming bow window and a dining kitchen with appliances whilst upstairs are two bedrooms, including one with convenient inbuilt wardrobes, complemented by a shower room/WC. Outside, there are low-maintenance front and rear gardens and a garage situated in a communal block. With its peaceful location away from the roadside, this property presents an ideal opportunity for a comfortable lifestyle within easy reach of local amenities.

## TENANCY DETAILS

Pets: Not permitted

Available From: 6th June 2025 Tenancy Term: Minimum 6 months Furnishing: Part-furnished EPC Rating: C Council Band: B

- Well-presented mid townhouse
- Two bedrooms (bedroom one with built-in wardrobes)
- · Living room with bow window
- Dining kitchen with freestanding appliances
- First floor shower room/WC
- Gas central heating
- UPVC double glazing
- Low maintenance front and rear gardens
- Garage situated in communal block
- Situated along a pedestrian walkway away from the roadside