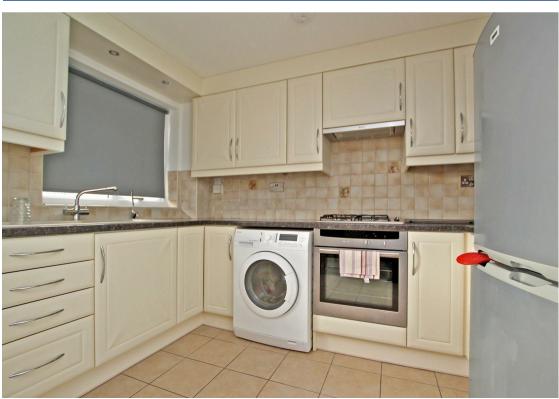

## **About This Property**

Nestled along a quiet pedestrian walkway in Arnold, this well-presented mid townhouse offers a delightful retreat for comfortable living. The property boasts an inviting living room adorned with a charming bow window and a dining kitchen with appliances whilst upstairs are two bedrooms, including one with convenient inbuilt wardrobes, complemented by a shower room/WC. Outside, there are low-maintenance front and rear gardens and a garage situated in a communal block. With its peaceful location away from the roadside, this property presents an ideal opportunity for a comfortable lifestyle within easy reach of local amenities.

## TENANCY DETAILS

Pets: Not permitted

Available From: 6th June 2025 Tenancy Term: Minimum 6 months Furnishing: Part-furnished EPC Rating: C Council Band: B

- Well-presented mid townhouse
- Two bedrooms (bedroom one with built-in wardrobes)
- · Living room with bow window
- Dining kitchen with freestanding appliances
- First floor shower room/WC
- Gas central heating
- UPVC double glazing
- Low maintenance front and rear gardens
- Garage situated in communal block
- Situated along a pedestrian walkway away from the roadside