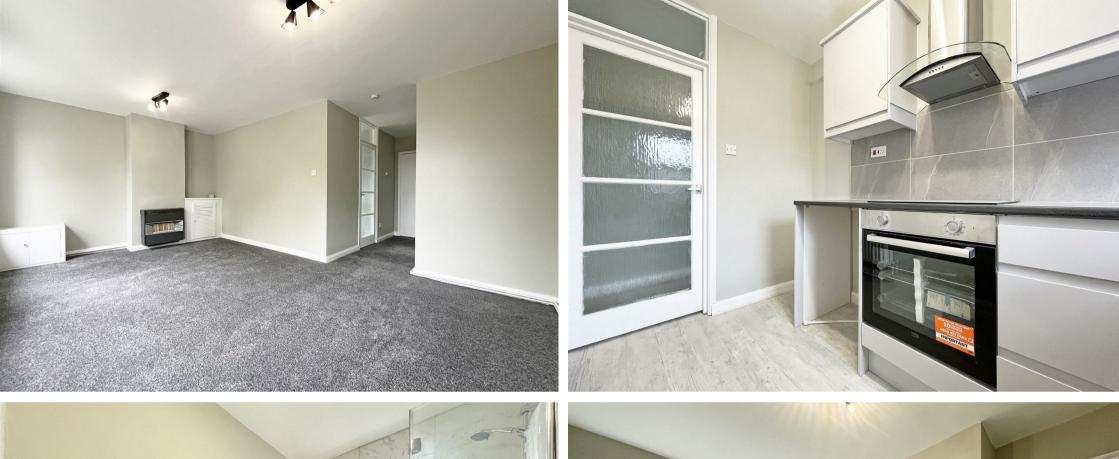

## **About This Property**

A beautifully refurbished ground floor flat situated in a popular residential area of Nottingham. This spacious and stylish property has been upgraded throughout, comprising an entrance hall, a bright and generously sized living room, and a brand new contemporary kitchen with sleek grey gloss units, integrated oven, hob and extractor. The flat boasts two well-proportioned bedrooms, with bedroom one benefitting from built-in wardrobes. A modern and well-appointed bathroom features a white and grey suite complete with an electric shower over the bath. BRAND NEW carpets will be fitted prior to tenancy. Additional benefits include permit-controlled off-street parking, and a fantastic location close to frequent bus routes, and amenities.

**TENANCY DETAILS** 

Available From: 6th May 2025 Tenancy Term: Minimum 6 months

Furnishing: Unfurnished

EPC Rating: D Council Band: A Pets: Not permitted

- Refurbished ground floor flat
- Two bedrooms (bedroom one with built-in wardrobes)
- Entrance hall
- Bright & spacious living room
- Brand new kitchen with grey gloss units & integrated oven, hob & extractor
- Newly fitted stylish bathroom with white/grey suite & electric shower
- BRAND NEW CARPETS will be fitted soon!
- · Double glazing, gas central heating
- Off-street permit parking
- Close to frequent bus links & amenities