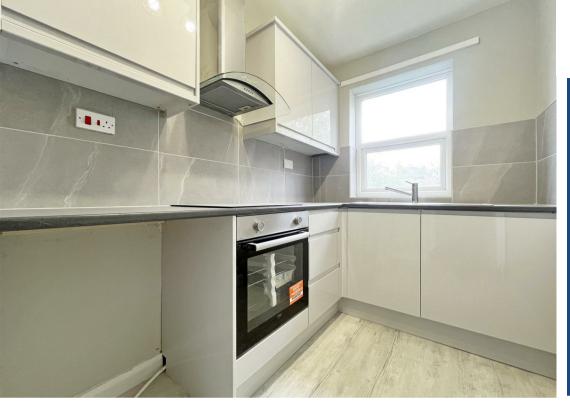

## **About This Property**

A beautifully refurbished ground floor flat situated in a popular residential area of Nottingham. This spacious and stylish property has been upgraded throughout, comprising an entrance hall, a bright and generously sized living room, and a brand new contemporary kitchen with sleek grey gloss units, integrated oven, hob and extractor. The flat boasts two well-proportioned bedrooms, with bedroom one benefitting from built-in wardrobes. A modern and well-appointed bathroom features a white and grey suite complete with an electric shower over the bath. BRAND NEW carpets will be fitted prior to tenancy. Additional benefits include permit-controlled off-street parking, and a fantastic location close to frequent bus routes, and amenities.

**TENANCY DETAILS** 

Available From: 6th May 2025 Tenancy Term: Minimum 6 months

Furnishing: Unfurnished

EPC Rating: D Council Band: A Pets: Not permitted

- Refurbished ground floor flat
- Two bedrooms (bedroom one with built-in wardrobes)
- Entrance hall
- Bright & spacious living room
- Brand new kitchen with grey gloss units & integrated oven, hob & extractor
- Newly fitted stylish bathroom with white/grey suite & electric shower
- BRAND NEW CARPETS will be fitted soon!
- · Double glazing, gas central heating
- Off-street permit parking
- Close to frequent bus links & amenities