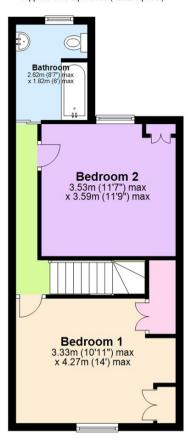

#### Ground Floor Approx. 30.9 sq. metres (332.2 sq. feet)

### First Floor Approx. 39.0 sq. metres (420.2 sq. feet)

Total area: approx. 69.9 sq. metres (752.4 sq. feet)

These particulars are produced in good faith, are set out as a general guide only and do not constitute any part of a contract. No person in the employment of David James Estate Agents Ltd has any authority to make any representation whatsoever in relation to the property. All services, together with electrical fittings or fitted appliances have NOT been tested. All the measurements given in the details are approximate. Floor plans are for illustrative purposes only and are not drawn to scale. The position and size of doors, windows, appliances and other features are approximate only. The photographs of this property have been taken with a 10mm wide-angle lens. No responsibility can be accepted for any loss or expense incurred in viewing. If you have a property to sell you may wish to take advantage of our free valuation service. David James Estate Agents have established professional relationships with third-party suppliers for the provision of services to Clients. As remuneration for this professional relationship, the agent receives referral commission from the third-party company. David James Estate Agents receives the following commission from each third party supplier on a per referral basis: W A Barnes Ltd: £60 including VAT. All Moves UK Ltd: 18% including VAT of the invoice total (£107 including VAT average). MoveWithUs Limited: £188 including VAT (average).