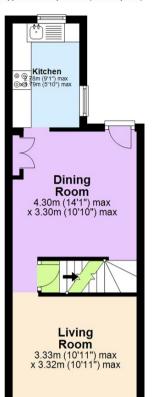

#### Ground Floor Approx. 30.9 sq. metres (332.2 sq. feet)

### First Floor Approx. 39.0 sq. metres (420.2 sq. feet)

Total area: approx. 69.9 sq. metres (752.4 sq. feet)

These particulars are produced in good faith, are set out as a general guide only and do not constitute any part of a contract. No person in the employment of David James Estate Agents Ltd has any authority to make any representation whatsoever in relation to the property. All services, together with electrical fittings or fitted appliances have NOT been tested. All the measurements given in the details are approximate. Floor plans are for illustrative purposes only and are not drawn to scale. The position and size of doors, windows, appliances and other features are approximate only. The photographs of this property have been taken with a 10mm wide-angle lens. No responsibility can be accepted for any loss or expense incurred in viewing. If you have a property to sell you may wish to take advantage of our free valuation service. David James Estate Agents have established professional relationships with third-party suppliers for the provision of services to Clients. As remuneration for this professional relationship, the agent receives referral commission from the third-party company. David James Estate Agents receives the following commission from each third party supplier on a per referral basis: W A Barnes Ltd: £60 including VAT. All Moves UK Ltd: 18% including VAT of the invoice total (£107 including VAT average). MoveWithUs Limited: £188 including VAT (average).