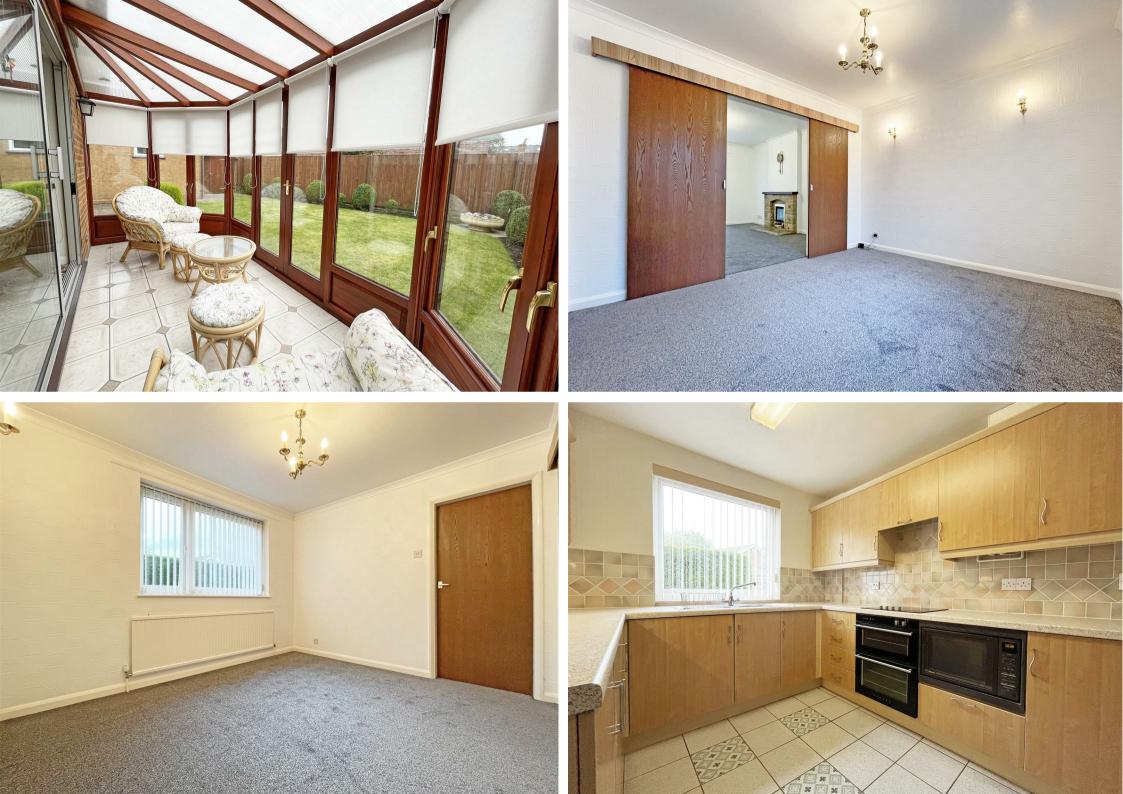

## **About This Property**

A charming chalet style detached house, conveniently situated within walking distance of Mapperley's vibrant amenities. The property boasts a porch and an entrance hall with useful under-stair storage, a kitchen which is well-equipped with ample units and appliances, while the living room features a fireplace and sliding doors leading to the dining room as well as a new conservatory to the rear. The three bedrooms are complemented by a modern bathroom/Wc with a white suite and mains shower. The property also includes a beautiful, well-maintained rear garden and a paved garden to the front, providing ample outdoor space for relaxation and entertaining. Further, a detached garage and gated driveway offer off-street parking for multiple vehicles. VIDEO TOUR AVAILABLE!