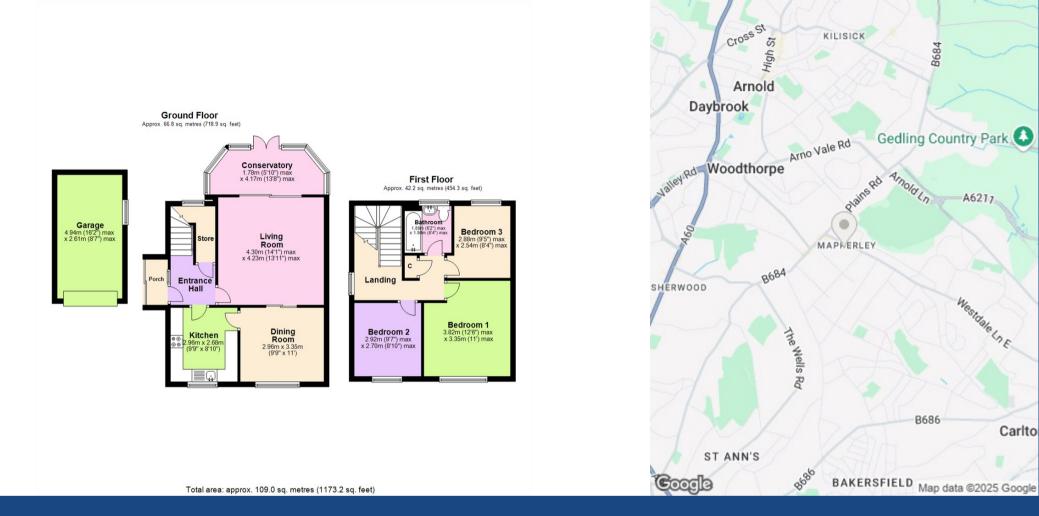

Hilton Road, Mapperley, Nottingham, NG3 6AR £1,295 Per Calendar Month

- Chalet style detached house within walking distance of Mapperley's fantastic amenities
- Three good-sized bedrooms
- Porch & entrance hall with useful under-stair storage
- Kitchen with ample units & appliances
- Living room with feature fireplace & sliding doors to a dining room
- New conservatory
- Modern bathroom/Wc with white suite & mains shower
- Double glazing & gas central heating
- A beautiful, well-maintained rear garden and a paved garden to the front
- Detached garage & a gated driveway provides off-street parking for multiple vehicles

## **About This Property**

A charming chalet style detached house, conveniently situated within walking distance of Mapperley's vibrant amenities. The property boasts a porch and an entrance hall with useful under-stair storage, a kitchen which is well-equipped with ample units and appliances, while the living room features a fireplace and sliding doors leading to the dining room as well as a new conservatory to the rear. The three bedrooms are complemented by a modern bathroom/Wc with a white suite and mains shower. The property also includes a beautiful, well-maintained rear garden and a paved garden to the front, providing ample outdoor space for relaxation and entertaining. Further, a detached garage and gated driveway offer off-street parking for multiple vehicles. VIDEO TOUR AVAILABLE!