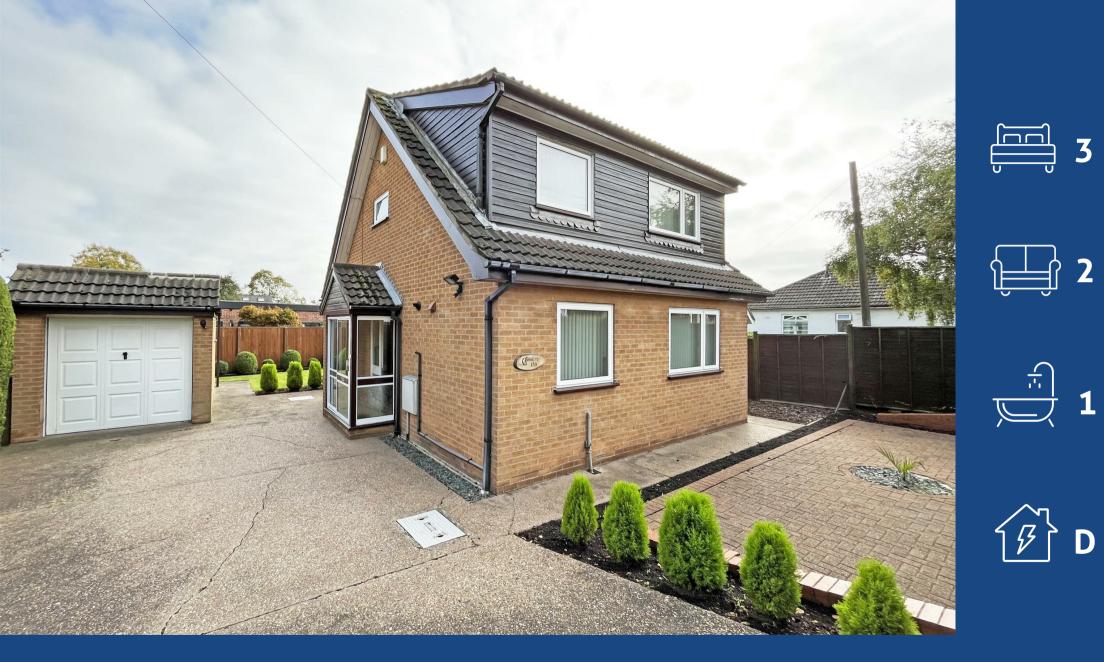

Hilton Road, Mapperley, Nottingham, NG3 6AR £1,295 Per Calendar Month

- Chalet style detached house within walking distance of Mapperley's fantastic amenities
- Three good-sized bedrooms
- Porch & entrance hall with useful under-stair storage
- Kitchen with ample units & appliances
- Living room with feature fireplace & sliding doors to a dining room
- New conservatory
- Modern bathroom/Wc with white suite & mains shower
- Double glazing & gas central heating
- A beautiful, well-maintained rear garden and a paved garden to the front
- Detached garage & a gated driveway provides off-street parking for multiple vehicles

## **About This Property**

A charming chalet style detached house, conveniently situated within walking distance of Mapperley's vibrant amenities. The property boasts a porch and an entrance hall with useful under-stair storage, a kitchen which is well-equipped with ample units and appliances, while the living room features a fireplace and sliding doors leading to the dining room as well as a new conservatory to the rear. The three bedrooms are complemented by a modern bathroom/Wc with a white suite and mains shower. The property also includes a beautiful, well-maintained rear garden and a paved garden to the front, providing ample outdoor space for relaxation and entertaining. Further, a detached garage and gated driveway offer off-street parking for multiple vehicles. VIDEO TOUR AVAILABLE!