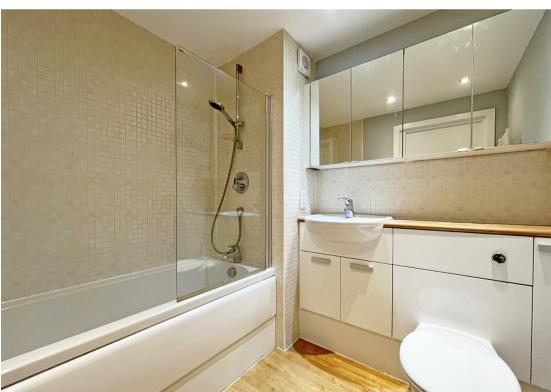

## **About This Property**

A well-presented first-floor flat boasting a bright and airy open-plan living area featuring a Juliet balcony, and a well-equipped breakfast kitchen, complete with appliances. The double bedroom benefits from a built-in mirrored wardrobe, while the contemporary bathroom features a white suite and a mains-powered shower. The property also has UPVC double glazing, electric heating, and a secure intercom entry system for added peace of mind. Externally, there is allocated off-street parking, and residents can enjoy the convenience of a wide range of nearby shops, amenities, and eateries. With frequent bus links and Carlton Train Station just a stone's throw away, this is a fantastic opportunity to enjoy comfort, convenience, and connectivity in equal measure.

TENANCY DETAILS Available From: NOW

Tenancy Term: Minimum 12 months

Furnishing: Unfurnished

EPC Rating: C Council Band: A Pets: Not permitted

- Well-presented 1st floor flat
- One bedroom with built-in mirrored wardrobe
- Open plan living with Juliet balcony
- Well-equipped breakfast kitchen with appliances
- Modern bathroom/Wc with white suite & mains shower
- UPVC double glazing, electric heating
- Intercom entry system
- Allocated off-street parking
- Ample amenities close by
- Frequent transport links, including Carlton Train Station a stone's throw away