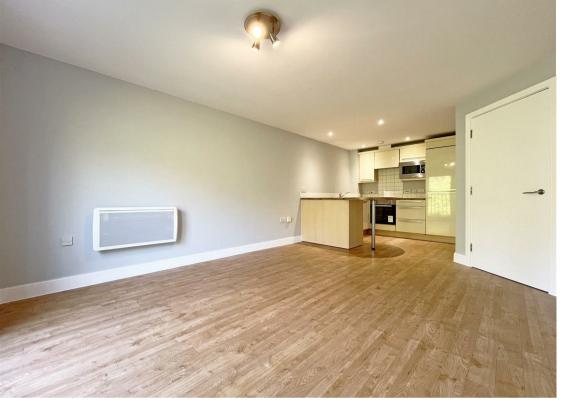

## **About This Property**

A well-presented first-floor flat boasting a bright and airy open-plan living area featuring a Juliet balcony, and a well-equipped breakfast kitchen, complete with appliances. The double bedroom benefits from a built-in mirrored wardrobe, while the contemporary bathroom features a white suite and a mains-powered shower. The property also has UPVC double glazing, electric heating, and a secure intercom entry system for added peace of mind. Externally, there is allocated off-street parking, and residents can enjoy the convenience of a wide range of nearby shops, amenities, and eateries. With frequent bus links and Carlton Train Station just a stone's throw away, this is a fantastic opportunity to enjoy comfort, convenience, and connectivity in equal measure.

TENANCY DETAILS Available From: NOW

Tenancy Term: Minimum 12 months

Furnishing: Unfurnished

EPC Rating: C Council Band: A Pets: Not permitted

- Well-presented 1st floor flat
- One bedroom with built-in mirrored wardrobe
- Open plan living with Juliet balcony
- Well-equipped breakfast kitchen with appliances
- Modern bathroom/Wc with white suite & mains shower
- UPVC double glazing, electric heating
- Intercom entry system
- Allocated off-street parking
- Ample amenities close by
- Frequent transport links, including Carlton Train Station a stone's throw away