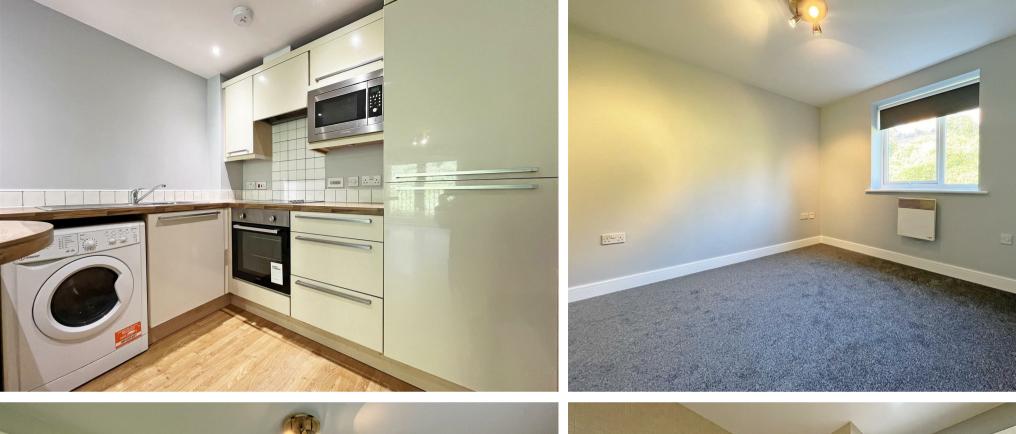

## **About This Property**

A well-presented first-floor flat boasting a bright and airy open-plan living area featuring a Juliet balcony, and a well-equipped breakfast kitchen, complete with appliances. The double bedroom benefits from a built-in mirrored wardrobe, while the contemporary bathroom features a white suite and a mains-powered shower. The property also has UPVC double glazing, electric heating, and a secure intercom entry system for added peace of mind. Externally, there is allocated off-street parking, and residents can enjoy the convenience of a wide range of nearby shops, amenities, and eateries. With frequent bus links and Carlton Train Station just a stone's throw away, this is a fantastic opportunity to enjoy comfort, convenience, and connectivity in equal measure.

TENANCY DETAILS Available From: NOW

Tenancy Term: Minimum 12 months

Furnishing: Unfurnished

EPC Rating: C Council Band: A Pets: Not permitted

- Well-presented 1st floor flat
- One bedroom with built-in mirrored wardrobe
- Open plan living with Juliet balcony
- Well-equipped breakfast kitchen with appliances
- Modern bathroom/Wc with white suite & mains shower
- UPVC double glazing, electric heating
- Intercom entry system
- Allocated off-street parking
- Ample amenities close by
- Frequent transport links, including Carlton Train Station a stone's throw away