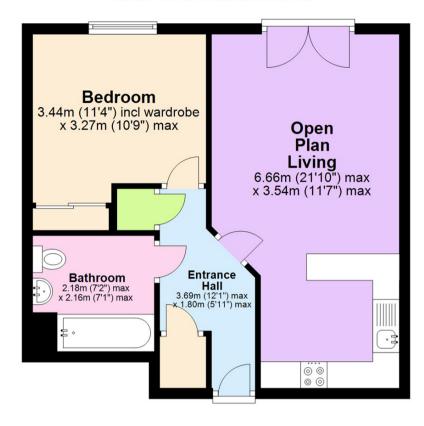

## **First Floor**

Approx. 43.8 sq. metres (472.0 sq. feet)

Total area: approx. 43.8 sq. metres (472.0 sq. feet)

These particulars are produced in good faith, are set out as a general guide only and do not constitute any part of a contract. No person in the employment of David James Estate Agents Ltd has any authority to make any representation whatsoever in relation to the property. All services, together with electrical fittings or fitted appliances have NOT been tested. All the measurements given in the details are approximate. Floor plans are for illustrative purposes only and are not drawn to scale. The position and size of doors, windows, appliances and other features are approximate only. The photographs of this property have been taken with a 10mm wide-angle lens. No responsibility can be accepted for any loss or expense incurred in viewing. If you have a property to sell you may wish to take advantage of our free valuation service. David James Estate Agents have established professional relationships with third-party suppliers for the provision of services to Clients. As remuneration for this professional relationship, the agent receives referral commission from the third-party company. David James Estate Agents receives the following commission from each third party supplier on a per referral basis: W A Barnes Ltd: £60 including VAT. All Moves UK Ltd: 18% including VAT of the invoice total (£107 including VAT average). MoveWithUs Limited: £188 including VAT (average).