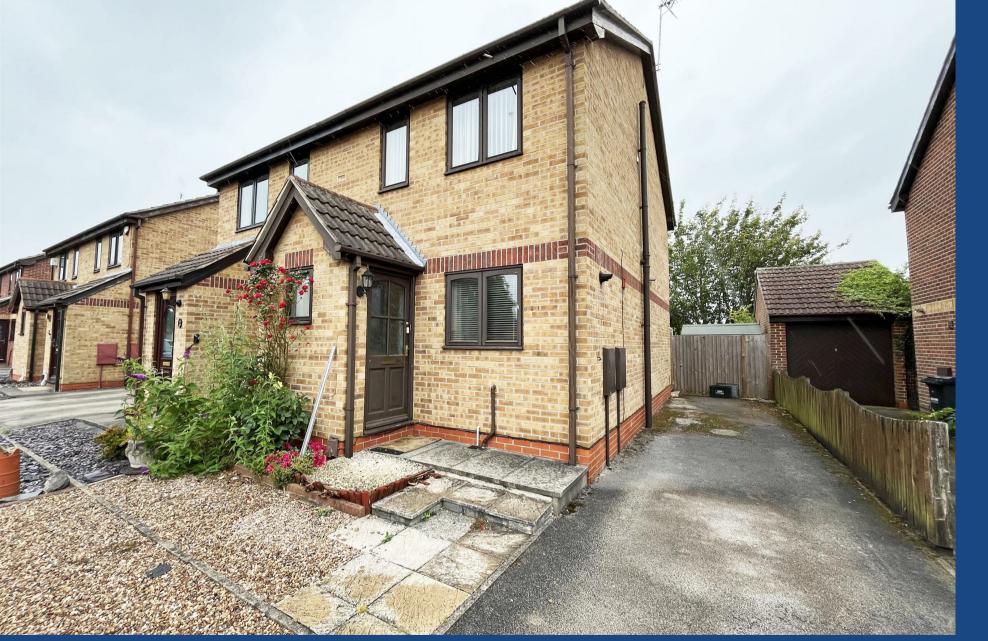

## **About This Property**

Welcome to this fantastic semi-detached house, ideally situated in a quiet cul-de-sac within the popular village of Calverton. Step inside to discover an entrance hall featuring wooden finish flooring, leading to a well-equipped kitchen with integrated oven, hob, extractor, and free-standing fridge/freezer. The spacious lounge/dining room boasts sliding patio doors that open onto the well-established rear garden, complete with a useful shed. Upstairs, you'll find two well-appointed bedrooms, along with a bathroom/WC featuring a white suite and mains shower. Further benefits include off-street parking for multiple vehicles, fantastic countryside views and a friendly community atmosphere.

**TENANCY DETAILS** 

Available From: 5th May 2025 Tenancy Term: Minimum 6 months

Furnishing: Unfurnished

EPC Rating: Council Band: Pets: Not permitted

- Semi-detached house in popular village location
- Two well-appointed bedrooms
- · Entrance hall with wooden finish flooring
- Kitchen with integrated oven, hob, extractor, and a fridge/freezer
- Spacious lounge/dining room with sliding patio doors
- Bathroom/WC with white suite and mains shower
- Double glazing
- · Gas central heating
- Well-established rear garden with useful shed
- Off-street parking for multiple vehicles