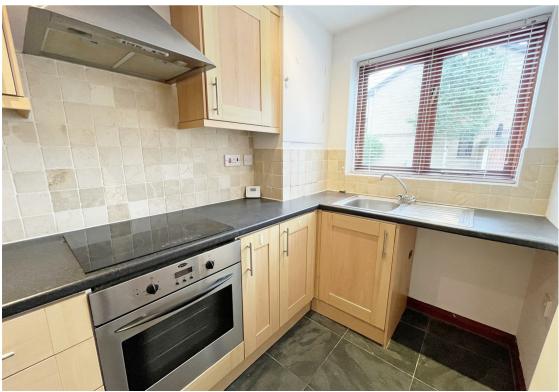

## **About This Property**

Welcome to this fantastic semi-detached house, ideally situated in a quiet cul-de-sac within the popular village of Calverton. Step inside to discover an entrance hall featuring wooden finish flooring, leading to a well-equipped kitchen with integrated oven, hob, extractor, and free-standing fridge/freezer. The spacious lounge/dining room boasts sliding patio doors that open onto the well-established rear garden, complete with a useful shed. Upstairs, you'll find two well-appointed bedrooms, along with a bathroom/WC featuring a white suite and mains shower. Further benefits include off-street parking for multiple vehicles, fantastic countryside views and a friendly community atmosphere.

**TENANCY DETAILS** 

Available From: 5th May 2025 Tenancy Term: Minimum 6 months

Furnishing: Unfurnished

EPC Rating: Council Band: Pets: Not permitted

- Semi-detached house in popular village location
- Two well-appointed bedrooms
- · Entrance hall with wooden finish flooring
- Kitchen with integrated oven, hob, extractor, and a fridge/freezer
- Spacious lounge/dining room with sliding patio doors
- Bathroom/WC with white suite and mains shower
- Double glazing
- · Gas central heating
- Well-established rear garden with useful shed
- Off-street parking for multiple vehicles