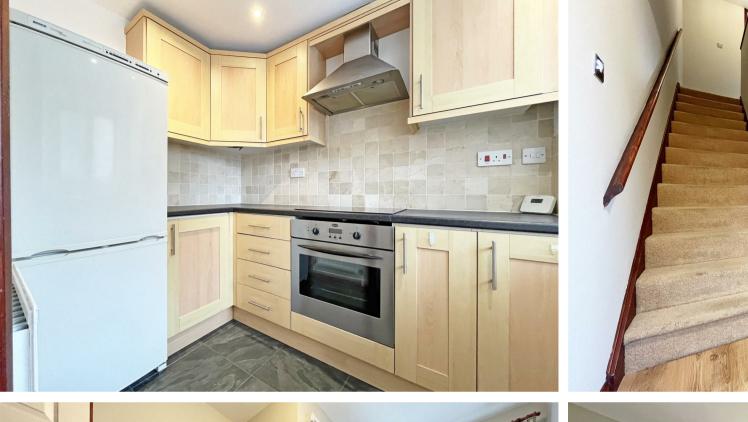

## **About This Property**

Welcome to this fantastic semi-detached house, ideally situated in a quiet cul-de-sac within the popular village of Calverton. Step inside to discover an entrance hall featuring wooden finish flooring, leading to a well-equipped kitchen with integrated oven, hob, extractor, and free-standing fridge/freezer. The spacious lounge/dining room boasts sliding patio doors that open onto the well-established rear garden, complete with a useful shed. Upstairs, you'll find two well-appointed bedrooms, along with a bathroom/WC featuring a white suite and mains shower. Further benefits include off-street parking for multiple vehicles, fantastic countryside views and a friendly community atmosphere.

**TENANCY DETAILS** 

Available From: 5th May 2025 Tenancy Term: Minimum 6 months

Furnishing: Unfurnished

EPC Rating: Council Band: Pets: Not permitted

- Semi-detached house in popular village location
- Two well-appointed bedrooms
- · Entrance hall with wooden finish flooring
- Kitchen with integrated oven, hob, extractor, and a fridge/freezer
- Spacious lounge/dining room with sliding patio doors
- Bathroom/WC with white suite and mains shower
- Double glazing
- · Gas central heating
- Well-established rear garden with useful shed
- Off-street parking for multiple vehicles