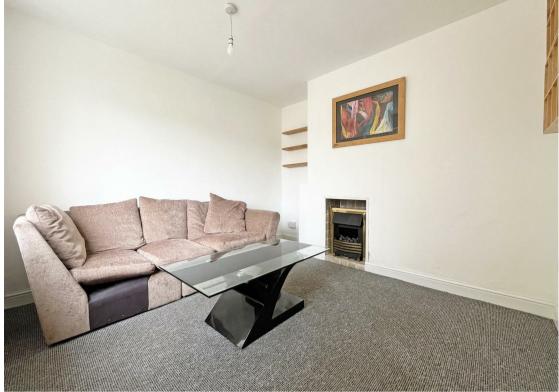

## **About This Property**

This semi-detached, three-bedroom home features an inviting sitting room, leading to a lounge/dining room and a well-appointed kitchen with ample storage and an integrated hob, oven & extractor fan. Upstairs, the home features three bedrooms, two of which have built-in wardrobe, complimented by a four-piece suite bathroom/WC. Outside is a tiered rear garden offering a spacious patio area, and off-street parking to the front. VIDEO TOUR AVAILABLE!

**TENANCY DETAILS** 

Available From: NOW

Tenancy Term: Minimum 6 months

**Furnishing: Unfurnished** 

EPC Rating: D Council Band: A Pets: Not permitted

- Semi-detached house
- Three bedrooms (two bedrooms with built-in wardrobes)
- Two versatile reception rooms
- Kitchen with ample storage and integrated oven, hob & extractor
- Four-piece suite bathroom/WC
- Majority double glazing
- · Gas central heating
- Tiered rear garden with patio area
- Front garden and space for off-street parking
- Ample amenities and transport links close by