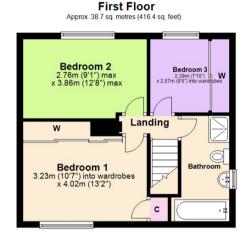

## Approx 36 6 sq. metres (394.4 sq. feet) Dining Room 4.01m (13'2") max x 4.93m (16"2") max x 3.10m (10'2") max

Total area: approx. 75.3 sq. metres (810.8 sq. feet)

These particulars are produced in good faith, are set out as a general guide only and do not constitute any part of a contract. No person in the employment of David James Estate Agents Ltd has any authority to make any representation whatsoever in relation to the property. All services, together with electrical fittings or fitted appliances have NOT been tested. All the measurements given in the details are approximate. Floor plans are for illustrative purposes only and are not drawn to scale. The position and size of doors, windows, appliances and other features are approximate only. The photographs of this property have been taken with a 10mm wide-angle lens. No responsibility can be accepted for any loss or expense incurred in viewing. If you have a property to sell you may wish to take advantage of our free valuation service. David James Estate Agents have established professional relationships with third-party suppliers for the provision of services to Clients. As remuneration for this professional relationship, the agent receives referral commission from the third-party company. David James Estate Agents receives the following commission from each third party supplier on a per referral basis: W A Barnes Ltd: £60 including VAT. All Moves UK Ltd: 18% including VAT of the invoice total (£107 including VAT average). MoveWithUs Limited: £188 including VAT (average).