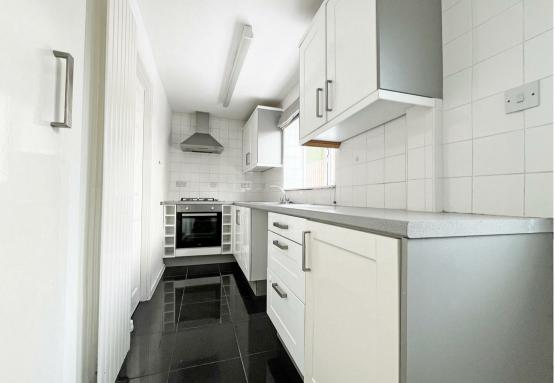

## **About This Property**

This semi-detached, three-bedroom home features an inviting sitting room, leading to a lounge/dining room and a well-appointed kitchen with ample storage and an integrated hob, oven & extractor fan. Upstairs, the home features three bedrooms, two of which have built-in wardrobe, complimented by a four-piece suite bathroom/WC. Outside is a tiered rear garden offering a spacious patio area, and off-street parking to the front. VIDEO TOUR AVAILABLE!

**TENANCY DETAILS** 

Available From: NOW

Tenancy Term: Minimum 6 months

**Furnishing: Unfurnished** 

EPC Rating: D Council Band: A Pets: Not permitted

- Semi-detached house
- Three bedrooms (two bedrooms with built-in wardrobes)
- Two versatile reception rooms
- Kitchen with ample storage and integrated oven, hob & extractor
- Four-piece suite bathroom/WC
- Majority double glazing
- · Gas central heating
- Tiered rear garden with patio area
- Front garden and space for off-street parking
- Ample amenities and transport links close by