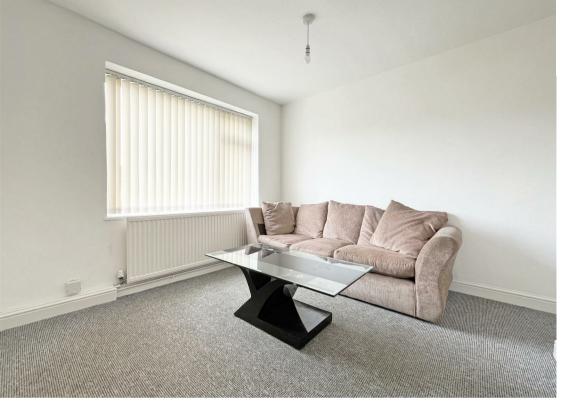

## **About This Property**

This semi-detached, three-bedroom home features an inviting sitting room, leading to a lounge/dining room and a well-appointed kitchen with ample storage and an integrated hob, oven & extractor fan. Upstairs, the home features three bedrooms, two of which have built-in wardrobe, complimented by a four-piece suite bathroom/WC. Outside is a tiered rear garden offering a spacious patio area, and off-street parking to the front. VIDEO TOUR AVAILABLE!

**TENANCY DETAILS** 

Available From: NOW

Tenancy Term: Minimum 6 months

**Furnishing: Unfurnished** 

EPC Rating: D Council Band: A Pets: Not permitted

- Semi-detached house
- Three bedrooms (two bedrooms with built-in wardrobes)
- Two versatile reception rooms
- Kitchen with ample storage and integrated oven, hob & extractor
- Four-piece suite bathroom/WC
- Majority double glazing
- · Gas central heating
- Tiered rear garden with patio area
- Front garden and space for off-street parking
- Ample amenities and transport links close by