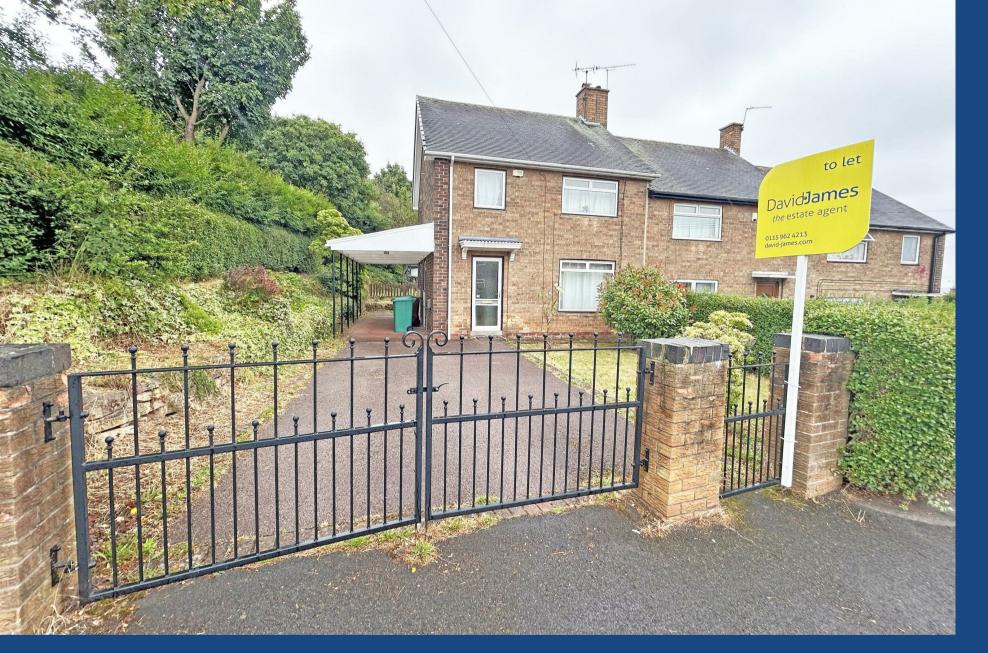

## **About This Property**

A well-presented three-bedroom end-terraced home located in a popular area, with the City Hospital and frequent buses to the city centre within walking distance. The ground floor features a spacious lounge/dining room, with a feature fire place and a well-equipped kitchen with built-in oven, hob, and extractor fan, complemented by a generous range of units, ensuring ample storage and workspace. Upstairs, you will find three well-proportioned bedrooms, as well as a bathroom/WC with bath and an electric shower. Externally, the property benefits from a driveway with a car port, offering off-street parking, and a rear garden with lawn and paved patio. VIDEO TOUR AVAILABLE!

Available From: 1st May 2025

Tenancy Term: Minimum 6 months (12 months preferred)

Furnishing: Part furnished

EPC Rating: C Council Band: A Pets: Not permitted

- Well-presented end terrace house
- Three bedrooms
- Spacious lounge/dining room with feature fireplace
- Well-equipped kitchen with built-in oven, hob, and extractor fan
- Bathroom/WC with bath and electric shower over
- Double glazing, gas central heating
- Large rear garden ideal for outdoor activities
- Driveway with car port for off-street parking
- Convenient location close to the City Hospital
- Excellent transport links for easy commuting