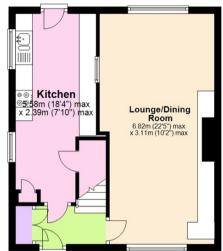

## Ground Floor Approx. 38.2 sq. metres (410.9 sq. feet)

First Floor
Approx. 40.1 sq. metres (431.5 sq. feet)

Total area: approx. 78.3 sq. metres (842.5 sq. feet)

These particulars are produced in good faith, are set out as a general guide only and do not constitute any part of a contract. No person in the employment of David James Estate Agents Ltd has any authority to make any representation whatsoever in relation to the property. All services, together with electrical fittings or fitted appliances have NOT been tested. All the measurements given in the details are approximate. Floor plans are for illustrative purposes only and are not drawn to scale. The position and size of doors, windows, appliances and other features are approximate only. The photographs of this property have been taken with a 10mm wide-angle lens. No responsibility can be accepted for any loss or expense incurred in viewing. If you have a property to sell you may wish to take advantage of our free valuation service. David James Estate Agents have established professional relationships with third-party suppliers for the provision of services to Clients. As remuneration for this professional relationship, the agent receives referral commission from the third-party company. David James Estate Agents receives the following commission from each third party supplier on a per referral basis: W A Barnes Ltd: £60 including VAT. All Moves UK Ltd: 18% including VAT of the invoice total (£107 including VAT average). MoveWithUs Limited: £188 including VAT (average).