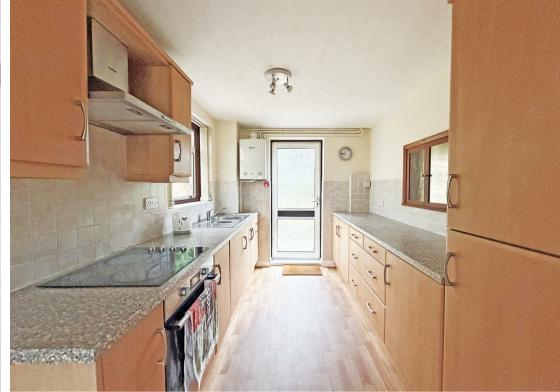

## **About This Property**

A well-presented three-bedroom end-terraced home located in a popular area, with the City Hospital and frequent buses to the city centre within walking distance. The ground floor features a spacious lounge/dining room, with a feature fire place and a well-equipped kitchen with built-in oven, hob, and extractor fan, complemented by a generous range of units, ensuring ample storage and workspace. Upstairs, you will find three well-proportioned bedrooms, as well as a bathroom/WC with bath and an electric shower. Externally, the property benefits from a driveway with a car port, offering off-street parking, and a rear garden with lawn and paved patio. VIDEO TOUR AVAILABLE!

Available From: 1st May 2025

Tenancy Term: Minimum 6 months (12 months preferred)

Furnishing: Part furnished

EPC Rating: C Council Band: A Pets: Not permitted

- Well-presented end terrace house
- Three bedrooms
- Spacious lounge/dining room with feature fireplace
- Well-equipped kitchen with built-in oven, hob, and extractor fan
- Bathroom/WC with bath and electric shower over
- Double glazing, gas central heating
- Large rear garden ideal for outdoor activities
- Driveway with car port for off-street parking
- Convenient location close to the City Hospital
- Excellent transport links for easy commuting