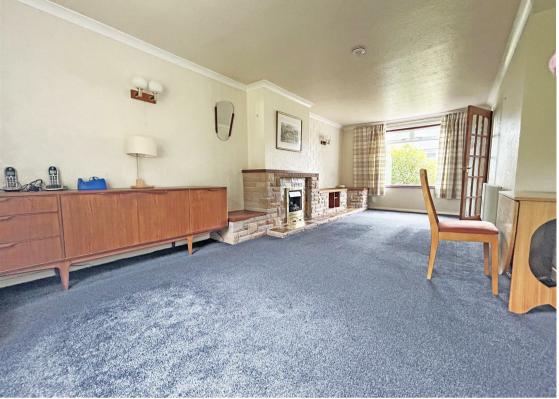

## **About This Property**

A well-presented three-bedroom end-terraced home located in a popular area, with the City Hospital and frequent buses to the city centre within walking distance. The ground floor features a spacious lounge/dining room, with a feature fire place and a well-equipped kitchen with built-in oven, hob, and extractor fan, complemented by a generous range of units, ensuring ample storage and workspace. Upstairs, you will find three well-proportioned bedrooms, as well as a bathroom/WC with bath and an electric shower. Externally, the property benefits from a driveway with a car port, offering off-street parking, and a rear garden with lawn and paved patio. VIDEO TOUR AVAILABLE!

Available From: 1st May 2025

Tenancy Term: Minimum 6 months (12 months preferred)

Furnishing: Part furnished

EPC Rating: C Council Band: A Pets: Not permitted

- Well-presented end terrace house
- Three bedrooms
- Spacious lounge/dining room with feature fireplace
- Well-equipped kitchen with built-in oven, hob, and extractor fan
- Bathroom/WC with bath and electric shower over
- Double glazing, gas central heating
- Large rear garden ideal for outdoor activities
- Driveway with car port for off-street parking
- Convenient location close to the City Hospital
- Excellent transport links for easy commuting