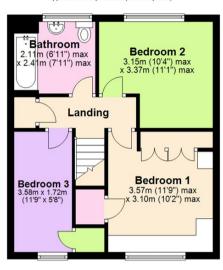

## **About This Property**

A well-presented three-bedroom end-terraced home located in a popular area, with the City Hospital and frequent buses to the city centre within walking distance. The ground floor features a spacious lounge/dining room, with a feature fire place and a well-equipped kitchen with built-in oven, hob, and extractor fan, complemented by a generous range of units, ensuring ample storage and workspace. Upstairs, you will find three well-proportioned bedrooms, as well as a bathroom/WC with bath and an electric shower. Externally, the property benefits from a driveway with a car port, offering off-street parking, and a rear garden with lawn and paved patio. VIDEO TOUR AVAILABLE!

Available From: 1st May 2025

Tenancy Term: Minimum 6 months (12 months preferred)

Furnishing: Part furnished

EPC Rating: C Council Band: A Pets: Not permitted

- Well-presented end terrace house
- Three bedrooms
- Spacious lounge/dining room with feature fireplace
- Well-equipped kitchen with built-in oven, hob, and extractor fan
- Bathroom/WC with bath and electric shower over
- Double glazing, gas central heating
- Large rear garden ideal for outdoor activities
- Driveway with car port for off-street parking
- Convenient location close to the City Hospital
- Excellent transport links for easy commuting

## Ground Floor Approx. 38.2 sq. metres (410.9 sq. feet)

First Floor
Approx. 40.1 sq. metres (431.5 sq. feet)

Total area: approx. 78.3 sq. metres (842.5 sq. feet)

These particulars are produced in good faith, are set out as a general guide only and do not constitute any part of a contract. No person in the employment of David James Estate Agents Ltd has any authority to make any representation whatsoever in relation to the property. All services, together with electrical fittings or fitted appliances have NOT been tested. All the measurements given in the details are approximate. Floor plans are for illustrative purposes only and are not drawn to scale. The position and size of doors, windows, appliances and other features are approximate only. The photographs of this property have been taken with a 10mm wide-angle lens. No responsibility can be accepted for any loss or expense incurred in viewing. If you have a property to sell you may wish to take advantage of our free valuation service. David James Estate Agents have established professional relationships with third-party suppliers for the provision of services to Clients. As remuneration for this professional relationship, the agent receives referral commission from the third-party company. David James Estate Agents receives the following commission from each third party supplier on a per referral basis: W A Barnes Ltd: £60 including VAT. All Moves UK Ltd: 18% including VAT of the invoice total (£107 including VAT average). MoveWithUs Limited: £188 including VAT (average).