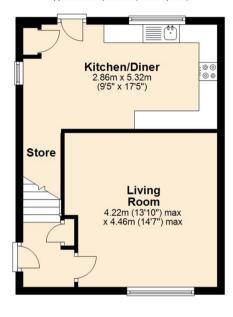

## **Ground Floor**

Approx. 39.3 sq. metres (423.2 sq. feet)

Total area: approx. 78.1 sq. metres (840.5 sq. feet)

These particulars are produced in good faith, are set out as a general guide only and do not constitute any part of a contract. No person in the employment of David James Estate Agents Ltd has any authority to make any representation whatsoever in relation to the property. All services, together with electrical fittings or fitted appliances have NOT been tested. All the measurements given in the details are approximate. Floor plans are for illustrative purposes only and are not drawn to scale. The position and size of doors, windows, appliances and other features are approximate only. The photographs of this property have been taken with a 10mm wide-angle lens. No responsibility can be accepted for any loss or expense incurred in viewing. If you have a property to sell you may wish to take advantage of our free valuation service. David James Estate Agents have established professional relationships with third-party suppliers for the provision of services to Clients. As remuneration for this professional relationship, the agent receives referral commission from the third-party company. David James Estate Agents receives the following commission from each third party supplier on a per referral basis: W A Barnes Ltd: £60 including VAT. All Moves UK Ltd: 18% including VAT of the invoice total (£107 including VAT average). MoveWithUs Limited: £188 including VAT (average).