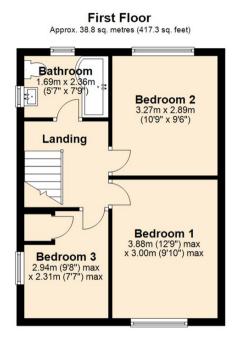

## **Ground Floor**

Approx. 39.3 sq. metres (423.2 sq. feet)

Total area: approx. 78.1 sq. metres (840.5 sq. feet)

These particulars are produced in good faith, are set out as a general guide only and do not constitute any part of a contract. No person in the employment of David James Estate Agents Ltd has any authority to make any representation whatsoever in relation to the property. All services, together with electrical fittings or fitted appliances have NOT been tested. All the measurements given in the details are approximate. Floor plans are for illustrative purposes only and are not drawn to scale. The position and size of doors, windows, appliances and other features are approximate only. The photographs of this property have been taken with a 10mm wide-angle lens. No responsibility can be accepted for any loss or expense incurred in viewing. If you have a property to sell you may wish to take advantage of our free valuation service. David James Estate Agents have established professional relationships with third-party suppliers for the provision of services to Clients. As remuneration for this professional relationship, the agent receives referral commission from the third-party company. David James Estate Agents receives the following commission from each third party supplier on a per referral basis: W A Barnes Ltd: £60 including VAT. All Moves UK Ltd: 18% including VAT of the invoice total (£107 including VAT average). MoveWithUs Limited: £188 including VAT (average).