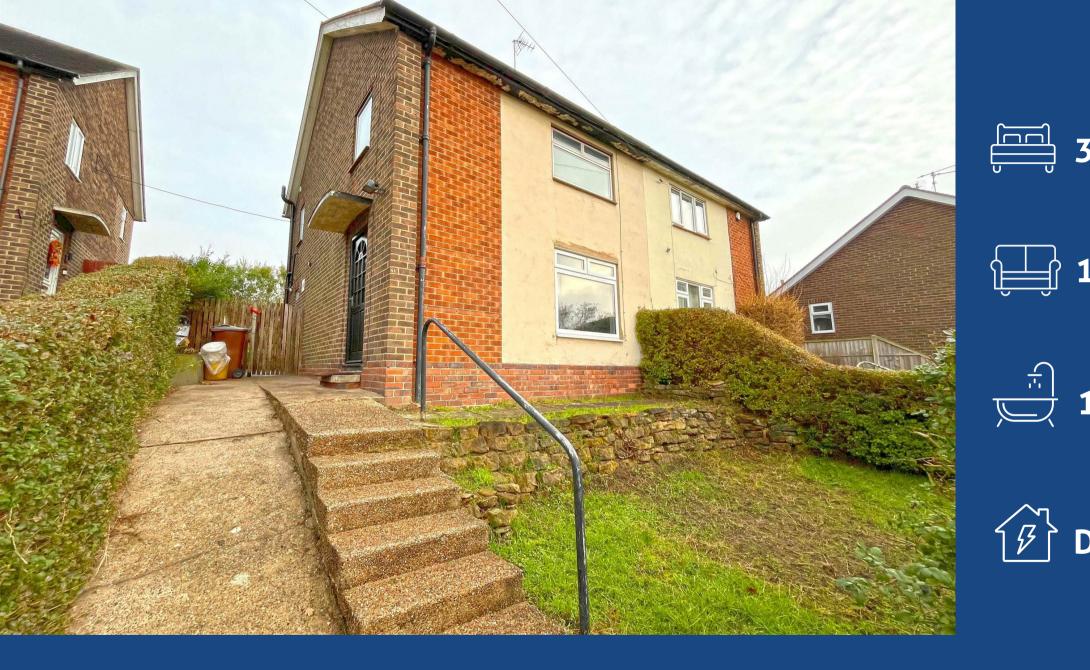

## **About This Property**

This recently refurbished semi-detached house in a popular residential area is perfect for families or professionals. Boasting a modern interior, the property features a welcoming front-facing living room, a modern kitchen/diner with ample storage, whilst upstairs a stunning bathroom suite with an L-shaped bath and shower compliments the three well-appointed bedrooms. Externally, the property offers both front and rear gardens and is conveniently located within walking distance of City Hospital, local amenities, and enjoys frequent transport links for easy access to Nottingham city centre and beyond. This is a must-see property, blending comfort, convenience, and modern living.

**TENANCY DETAILS** 

Available From: 4th April 2025 Tenancy Term: Minimum 6 months

Furnishing: Unfurnished

EPC Rating: D Council Band: A Pets: Not permitted

- Semi-detached house
- · Recently refurbished
- Three bedrooms
- Front facing living room
- Modern kitchen/diner with ample storage
- Modern bathroom/Wc with white suite including an L shaped bath with shower
- · Combination gas central heating, double glazing
- Front and rear gardens
- Within walking distance to City Hospital
- Ample amenities and frequent transport links nearby