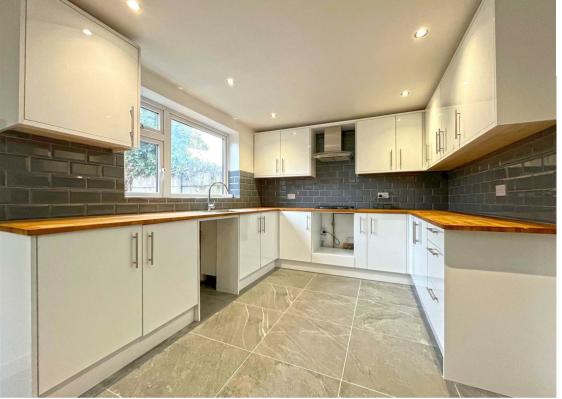

## **About This Property**

This recently refurbished semi-detached house in a popular residential area is perfect for families or professionals. Boasting a modern interior, the property features a welcoming front-facing living room, a modern kitchen/diner with ample storage, whilst upstairs a stunning bathroom suite with an L-shaped bath and shower compliments the three well-appointed bedrooms. Externally, the property offers both front and rear gardens and is conveniently located within walking distance of City Hospital, local amenities, and enjoys frequent transport links for easy access to Nottingham city centre and beyond. This is a must-see property, blending comfort, convenience, and modern living.

**TENANCY DETAILS** 

Available From: 4th April 2025 Tenancy Term: Minimum 6 months

Furnishing: Unfurnished

EPC Rating: D Council Band: A Pets: Not permitted

- Semi-detached house
- · Recently refurbished
- Three bedrooms
- Front facing living room
- Modern kitchen/diner with ample storage
- Modern bathroom/Wc with white suite including an L shaped bath with shower
- · Combination gas central heating, double glazing
- Front and rear gardens
- Within walking distance to City Hospital
- Ample amenities and frequent transport links nearby