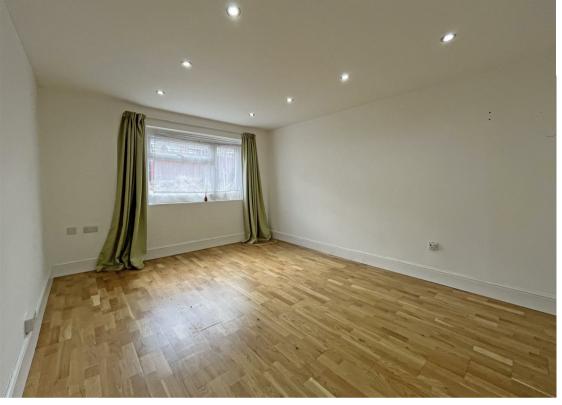

## **About This Property**

Located in Top Valley is this well-presented three-bedroom end-terraced house. The property features an inviting lounge and a spacious dining kitchen fitted with solid oak worktops. Upstairs, there are three bedrooms, alongside a modern bathroom with a white suite and an electric shower. Externally, there is a low maintenance, decked rear garden. Situated close to local amenities, schools, and excellent transport links. VIDEO TOUR AVAILABLE!

## **Ground Floor** First Floor Approx. 38.7 sq. metres (416.5 sq. feet) Approx. 38.7 sq. metres (416.5 sq. feet) Bedroom 3 1.94m x 2.75m **Bedroom 2** (6'4" x 9') 2.83m x 3.51m (9'3" x 11'6") Lounge 1.47m (14'8") max x 1.82m (6') 4.47m x 3.48m (14'8" x 11'5") Landing 3.38m (11'1") Bedroom 1 4.24m x 2.72m (13'11" x 8'11") 2.58m (8'5") max Dining Kitchen 2.60m x 5.40m Bathroom (8'6" x 17'9") 1.65m x 2.58m (5'5" x 8'5")