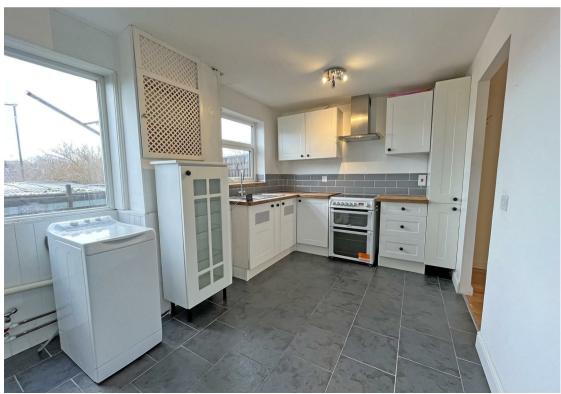

## **About This Property**

Located in Top Valley is this well-presented three-bedroom end-terraced house. The property features an inviting lounge and a spacious dining kitchen fitted with solid oak worktops. Upstairs, there are three bedrooms, alongside a modern bathroom with a white suite and an electric shower. Externally, there is a low maintenance, decked rear garden. Situated close to local amenities, schools, and excellent transport links. VIDEO TOUR AVAILABLE!

**TENANCY DETAILS** 

Available From: NOW

Tenancy Term: Minimum 6 months (12 months preferred)

Furnishing: Unfurnished

EPC Rating: C Council Band: A Pets: Considered

- End terraced house
- Three bedrooms
- Welcoming lounge
- Dining kitchen with solid Oak worktops
- Bathroom/Wc with modern white suite and electric shower
- · Gas central heating
- UPVC double glazing
- Low maintenance decked rear garden
- Close to local amenities & transport links