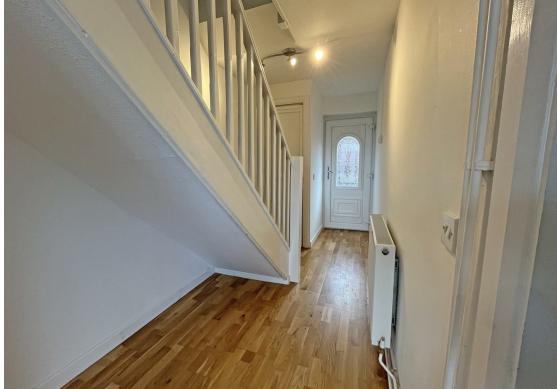

## **About This Property**

Located in Top Valley is this well-presented three-bedroom end-terraced house. The property features an inviting lounge and a spacious dining kitchen fitted with solid oak worktops. Upstairs, there are three bedrooms, alongside a modern bathroom with a white suite and an electric shower. Externally, there is a low maintenance, decked rear garden. Situated close to local amenities, schools, and excellent transport links. VIDEO TOUR AVAILABLE!

**TENANCY DETAILS** 

Available From: NOW

Tenancy Term: Minimum 6 months (12 months preferred)

Furnishing: Unfurnished

EPC Rating: C Council Band: A Pets: Considered

- End terraced house
- Three bedrooms
- Welcoming lounge
- Dining kitchen with solid Oak worktops
- Bathroom/Wc with modern white suite and electric shower
- · Gas central heating
- UPVC double glazing
- Low maintenance decked rear garden
- Close to local amenities & transport links