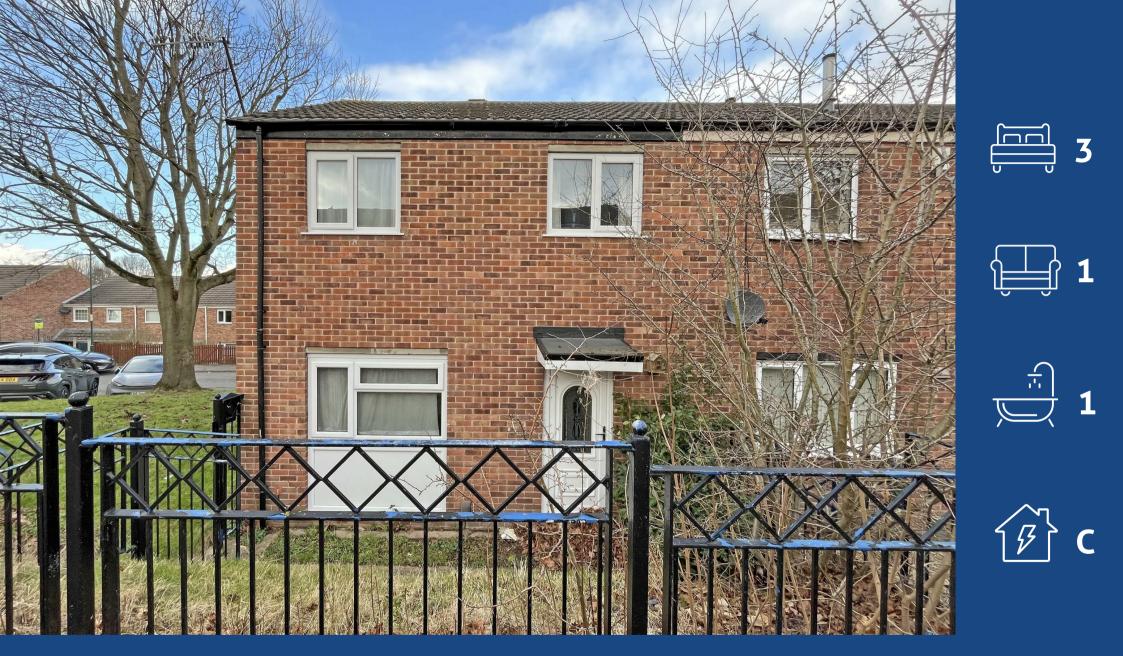

David**James** 

the estate agent

Bakewell Drive, Top Valley, Nottingham, NG5 9AA

## **About This Property**

Located in Top Valley is this well-presented three-bedroom end-terraced house. The property features an inviting lounge and a spacious dining kitchen fitted with solid oak worktops. Upstairs, there are three bedrooms, alongside a modern bathroom with a white suite and an electric shower. Externally, there is a low maintenance, decked rear garden. Situated close to local amenities, schools, and excellent transport links. VIDEO TOUR AVAILABLE!

**TENANCY DETAILS** 

Available From: NOW

Tenancy Term: Minimum 6 months (12 months preferred)

Furnishing: Unfurnished

EPC Rating: C Council Band: A Pets: Considered

- End terraced house
- Three bedrooms
- Welcoming lounge
- Dining kitchen with solid Oak worktops
- Bathroom/Wc with modern white suite and electric shower
- · Gas central heating
- UPVC double glazing
- Low maintenance decked rear garden
- Close to local amenities & transport links