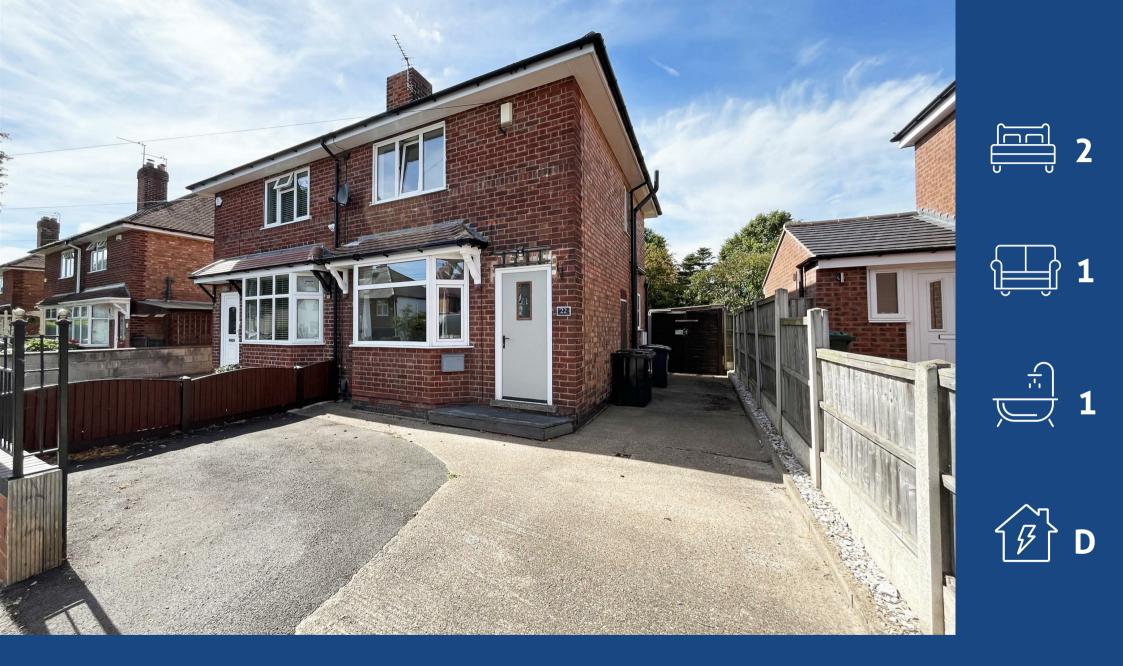

Marshall Hill Drive, Mapperley, Nottingham, NG3 6FS £1,000 Per Calendar Month

## **About This Property**

Nestled in the heart of Mapperley, this well-presented semi-detached house offers a perfect blend of modern living and traditional charm. The inviting living room, featuring a bay window and a feature log burner, creates a warm and welcoming atmosphere, whilst the spacious dining kitchen boasts ample storage units and appliances. Upstairs, you'll find two generously sized double bedrooms complimented by a contemporary bathroom, equipped with a stylish L-shape bathtub and an electric shower. Outside, there is a rear garden with decking, and a driveway offering convenient off-road parking. Located in a prime position within Mapperley, this home is just a short stroll away from an array of fantastic local amenities, including shops, cafes, and frequent transport links, making it an ideal choice for those seeking convenience and comfort. VIDEO TOUR AVAILABLE!

## TENANCY DETAILS

Available From: 15th March 2025 Tenancy Term: Minimum 6 months Furnishing: Unfurnished EPC Rating: D Council Band: B Pets: Not permitted

- Well-presented semi-detached house
- Two double bedrooms
- Living room with bay window and feature log burner
- Spacious dining kitchen with ample units and appliances
- Modern bathroom/WC
- Gas central heating
- UPVC double glazing
- Rear garden with decking
- Garage and driveway
- Close to Mapperley's fantastic amenities and transport links