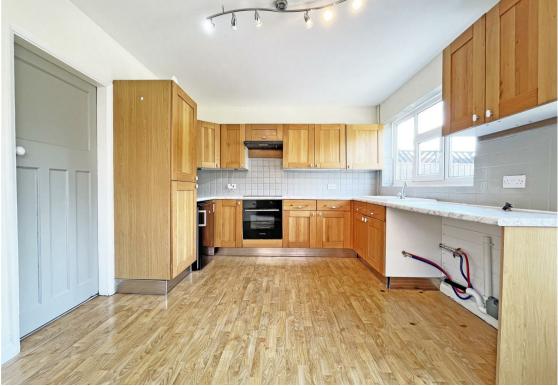

## **About This Property**

Nestled in the heart of Mapperley, this well-presented semi-detached house offers a perfect blend of modern living and traditional charm. The inviting living room, featuring a bay window and a feature log burner, creates a warm and welcoming atmosphere, whilst the spacious dining kitchen boasts ample storage units and appliances. Upstairs, you'll find two generously sized double bedrooms complimented by a contemporary bathroom, equipped with a stylish L-shape bathtub and an electric shower. Outside, there is a rear garden with decking, and a driveway offering convenient off-road parking. Located in a prime position within Mapperley, this home is just a short stroll away from an array of fantastic local amenities, including shops, cafes, and frequent transport links, making it an ideal choice for those seeking convenience and comfort. VIDEO TOUR AVAILABLE!

## TENANCY DETAILS

Available From: 15th March 2025 Tenancy Term: Minimum 6 months Furnishing: Unfurnished EPC Rating: D Council Band: B Pets: Not permitted

- Well-presented semi-detached house
- Two double bedrooms
- Living room with bay window and feature log burner
- Spacious dining kitchen with ample units and appliances
- Modern bathroom/WC
- Gas central heating
- UPVC double glazing
- Rear garden with decking
- Garage and driveway
- Close to Mapperley's fantastic amenities and transport links