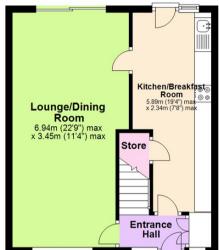

## Ground Floor Approx. 40.8 sq. metres (439.2 sq. feet)

First Floor
Approx. 41.2 sq. metres (443.3 sq. feet)

Total area: approx. 82.0 sq. metres (882.6 sq. feet)

These particulars are produced in good faith, are set out as a general guide only and do not constitute any part of a contract. No person in the employment of David James Estate Agents Ltd has any authority to make any representation whatsoever in relation to the property. All services, together with electrical fittings or fitted appliances have NOT been tested. All the measurements given in the details are approximate. Floor plans are for illustrative purposes only and are not drawn to scale. The position and size of doors, windows, appliances and other features are approximate only. The photographs of this property have been taken with a 10mm wide-angle lens. No responsibility can be accepted for any loss or expense incurred in viewing. If you have a property to sell you may wish to take advantage of our free valuation service. David James Estate Agents have established professional relationships with third-party suppliers for the provision of services to Clients. As remuneration for this professional relationship, the agent receives referral commission from the third-party company. David James Estate Agents receives the following commission from each third party supplier on a per referral basis: W A Barnes Ltd: £60 including VAT. All Moves UK Ltd: 18% including VAT of the invoice total (£107 including VAT average). MoveWithUs Limited: £188 including VAT (average).