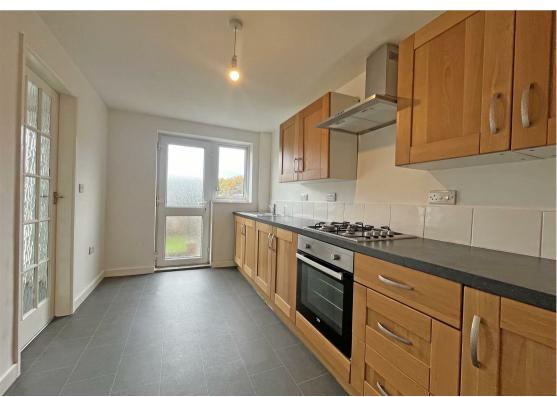

## **About This Property**

Located in a popular area of Clifton, is this three-bedroom mid-terrace home. The property boasts a spacious, open-plan living/dining room, with patio doors leading directly to the rear garden, and a kitchen/breakfast room with ample cupboard space and some integrated appliances. Upstairs, there are two double bedrooms ,a single bedroom and a contemporary bathroom with white suite and shower over the bath. Externally, there is a front garden and a low maintenance rear garden with patio and small lawn area. In a desirable location, close to local amenities, schools, and excellent transport links.

TENANCY DETAILS Available From: NOW

Tenancy Term: Minimum 6 months

Furnishing: Unfurnished

EPC Rating: C Council Band: A Pets: Not Permitted

- Semi detached house in sought after area of Clifton
- Three bedrooms (including two double bedrooms)
- Spacious open-plan living/dining room
- Kitchen with breakfast area
- Contemporary bathroom with white suite and shower over bath
- Double glazing
- · Gas central heating
- Front lawned garden
- Low-maintenance rear garden with patio and lawn
- Close to local amenities, schools, and transport links