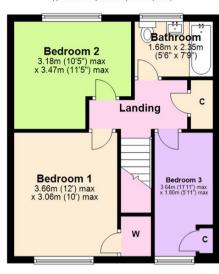

## Ground Floor Approx. 40.8 sq. metres (439.2 sq. feet)

First Floor
Approx. 41.2 sq. metres (443.3 sq. feet)

Total area: approx. 82.0 sq. metres (882.6 sq. feet)

These particulars are produced in good faith, are set out as a general guide only and do not constitute any part of a contract. No person in the employment of David James Estate Agents Ltd has any authority to make any representation whatsoever in relation to the property. All services, together with electrical fittings or fitted appliances have NOT been tested. All the measurements given in the details are approximate. Floor plans are for illustrative purposes only and are not drawn to scale. The position and size of doors, windows, appliances and other features are approximate only. The photographs of this property have been taken with a 10mm wide-angle lens. No responsibility can be accepted for any loss or expense incurred in viewing. If you have a property to sell you may wish to take advantage of our free valuation service. David James Estate Agents have established professional relationships with third-party suppliers for the provision of services to Clients. As remuneration for this professional relationship, the agent receives referral commission from the third-party company. David James Estate Agents receives the following commission from each third party supplier on a per referral basis: W A Barnes Ltd: £60 including VAT. All Moves UK Ltd: 18% including VAT of the invoice total (£107 including VAT average). MoveWithUs Limited: £188 including VAT (average).