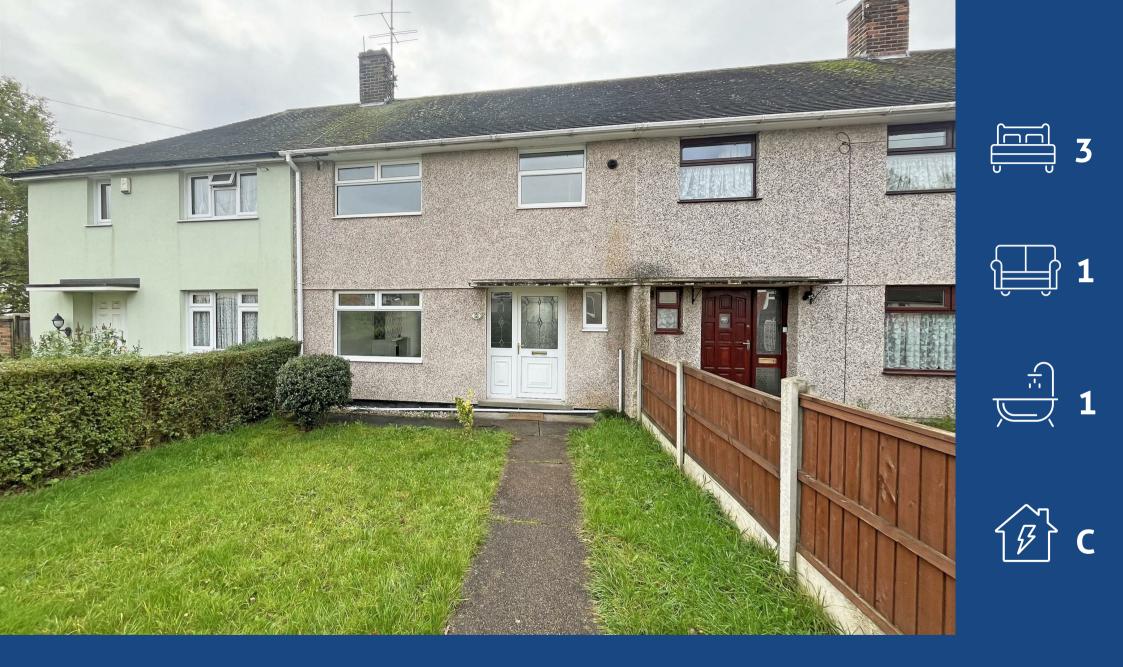

## **About This Property**

Located in a popular area of Clifton, is this three-bedroom mid-terrace home. The property boasts a spacious, open-plan living/dining room, with patio doors leading directly to the rear garden, and a kitchen/breakfast room with ample cupboard space and some integrated appliances. Upstairs, there are two double bedrooms ,a single bedroom and a contemporary bathroom with white suite and shower over the bath. Externally, there is a front garden and a low maintenance rear garden with patio and small lawn area. In a desirable location, close to local amenities, schools, and excellent transport links.

TENANCY DETAILS Available From: NOW

Tenancy Term: Minimum 6 months

Furnishing: Unfurnished

EPC Rating: C Council Band: A Pets: Not Permitted

- Semi detached house in sought after area of Clifton
- Three bedrooms (including two double bedrooms)
- Spacious open-plan living/dining room
- Kitchen with breakfast area
- Contemporary bathroom with white suite and shower over bath
- Double glazing
- · Gas central heating
- Front lawned garden
- Low-maintenance rear garden with patio and lawn
- Close to local amenities, schools, and transport links