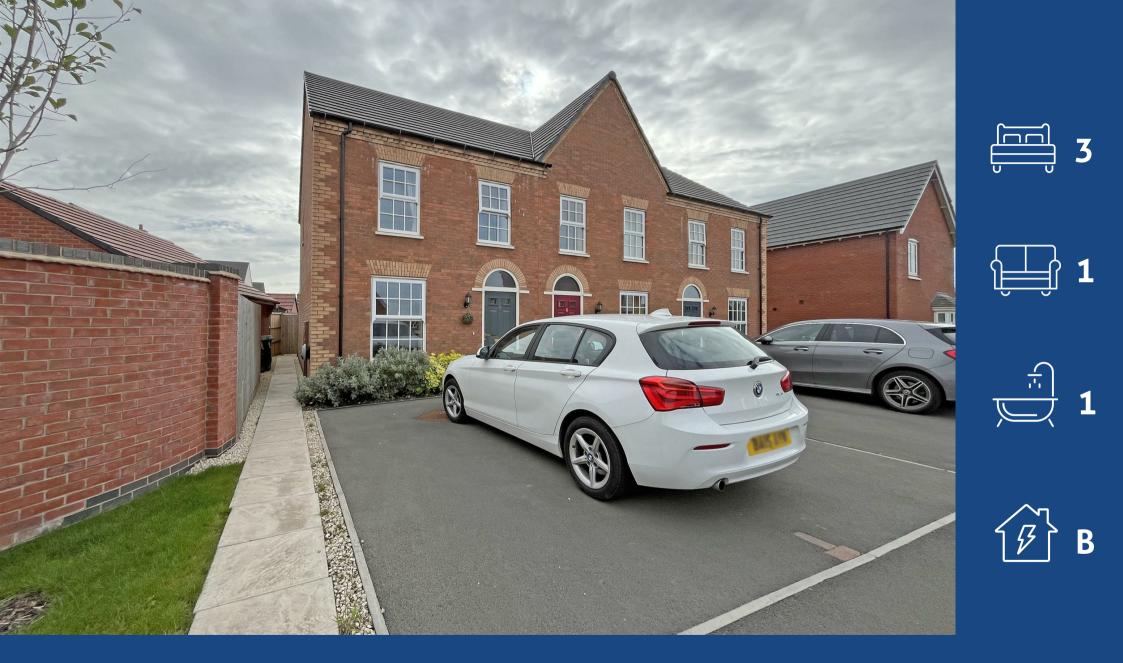

Shipley Close, Mapperley, Nottingham, NG3 5TF £1,200 Per Calendar Month

## **About This Property**

Situated in the highly sought-after area of Mapperley plains, is this beautifully presented threebedroom end townhouse. Upon entry, there is a bright living room leading on to the open plan kitchen and dining area, featuring plenty of counter and cupboard space. The kitchen opens directly onto the garden through double patio doors. The first floor boasts two generously sized double bedrooms, along with a versatile third bedroom that can function as a home office or guest room and a modern bathroom with four piece suite. Externally, the property benefits from a low maintenance rear garden with both a patio area and a neat lawn. The front of the property offers a double driveway with the added convenience of an electric car charging point. Located within a short distance to Mapperley's local shops, cafes, and bars. VIDEO TOUR AVAILABLE!

TENANCY DETAILS Available From: Now Tenancy Term: Minimum 6 months Furnishing: Furninshed EPC Rating: B Council Band: C Pets: Not permitted

- Modern end townhouse.
- Three bedrooms (Two double bedrooms plus versatile single bedroom).
- Bright living room.
- Open plan kitchen and dining room.
- Double patio doors leading to rear garden.
- Bathroom with free standing shower.
- Full double glazing and Gas Central Heating.
- Low maintenance rear garden with patio and lawn.
- Double driveway for off-road parking and electric car charging point
- Highly sought-after Mapperley location.