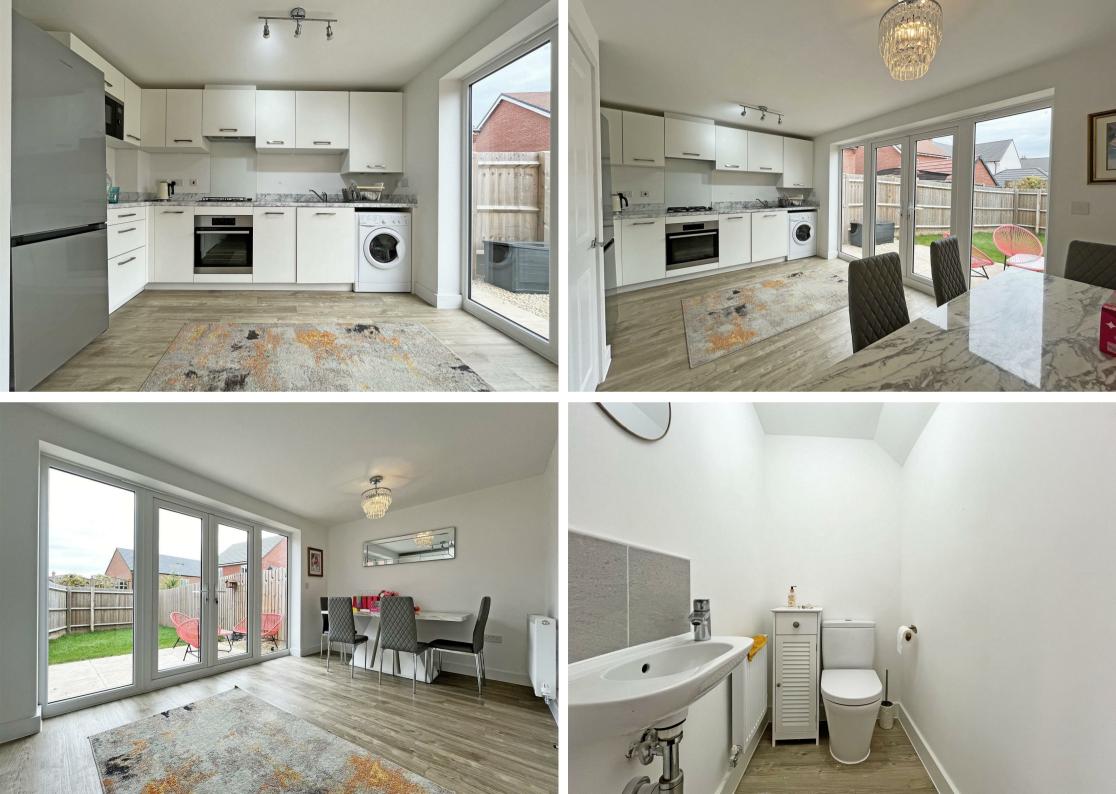

## **About This Property**

Situated in the highly sought-after area of Mapperley plains, is this beautifully presented threebedroom end townhouse. Upon entry, there is a bright living room leading on to the open plan kitchen and dining area, featuring plenty of counter and cupboard space. The kitchen opens directly onto the garden through double patio doors. The first floor boasts two generously sized double bedrooms, along with a versatile third bedroom that can function as a home office or guest room and a modern bathroom with four piece suite. Externally, the property benefits from a low maintenance rear garden with both a patio area and a neat lawn. The front of the property offers a double driveway with the added convenience of an electric car charging point. Located within a short distance to Mapperley's local shops, cafes, and bars. VIDEO TOUR AVAILABLE!

TENANCY DETAILS Available From: Now Tenancy Term: Minimum 6 months Furnishing: Furninshed EPC Rating: B Council Band: C Pets: Not permitted

- Modern end townhouse.
- Three bedrooms (Two double bedrooms plus versatile single bedroom).
- Bright living room.
- Open plan kitchen and dining room.
- Double patio doors leading to rear garden.
- Bathroom with free standing shower.
- Full double glazing and Gas Central Heating.
- Low maintenance rear garden with patio and lawn.
- Double driveway for off-road parking and electric car charging point
- Highly sought-after Mapperley location.