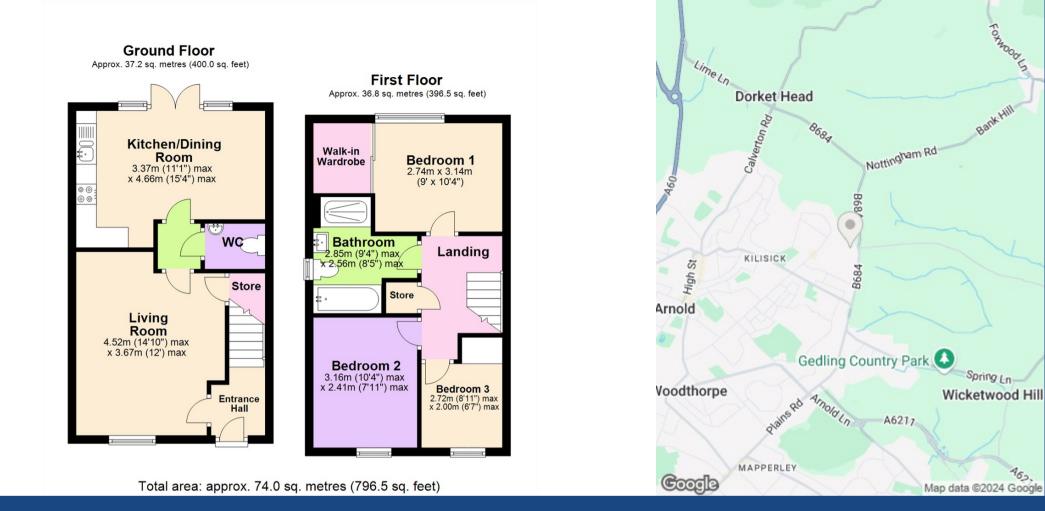

## **About This Property**

Situated in the highly sought-after area of Mapperley plains, is this beautifully presented threebedroom end townhouse. Upon entry, there is a bright living room leading on to the open plan kitchen and dining area, featuring plenty of counter and cupboard space. The kitchen opens directly onto the garden through double patio doors. The first floor boasts two generously sized double bedrooms, along with a versatile third bedroom that can function as a home office or guest room and a modern bathroom with four piece suite. Externally, the property benefits from a low maintenance rear garden with both a patio area and a neat lawn. The front of the property offers a double driveway with the added convenience of an electric car charging point. Located within a short distance to Mapperley's local shops, cafes, and bars. VIDEO TOUR AVAILABLE!

TENANCY DETAILS Available From: Now Tenancy Term: Minimum 6 months Furnishing: Furninshed EPC Rating: B Council Band: C Pets: Not permitted

- Modern end townhouse.
- Three bedrooms (Two double bedrooms plus versatile single bedroom).
- Bright living room.
- Open plan kitchen and dining room.
- Double patio doors leading to rear garden.
- Bathroom with free standing shower.
- Full double glazing and Gas Central Heating.
- Low maintenance rear garden with patio and lawn.
- Double driveway for off-road parking and electric car charging point
- Highly sought-after Mapperley location.