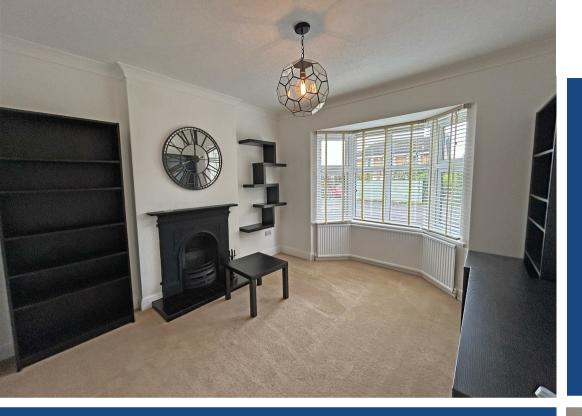

## **About This Property**

A superb, deceptively spacious extended detached house, a stone's throw from Mapperley Top with it's plentiful amenities! There is an entrance hall with Wc/utility room, dining room with bay window and feature fire surround, lounge with feature open fireplace, modern fitted kitchen with range cooker and integrated appliances with a fantastic adjoining open plan dining/family room with French doors and skylight window. The first floor comprises four double bedrooms (bedroom one with en-suite shower room) complemented by a modern four-piece suite bathroom. The property further boasts a private rear garden with patio and lawn areas and off-street parking for up to two cars. **TENANCY DETAILS** Available From: Now Tenancy Term: Minimum 6 months **Furnishing: Unfurnished** EPC Rating: D Council Band: E Pets: Not permitted

- Superb extended detached house
- Four double bedrooms (en-suite shower room to bedroom one)
- Entrance hall with Wc/utility room
- Dining room with bay window and feature fire surround, lounge with feature open fire
- Adjoining open plan family/dining room with French doors and skylight window
- Modern kitchen with range cooker and integrated appliances
- Four-piece suite bathroom
- Gas central heating, UPVC double glazing
- Off-street parking for up to two cars, private rear garden
- A stone's throw from Mapperley Top!