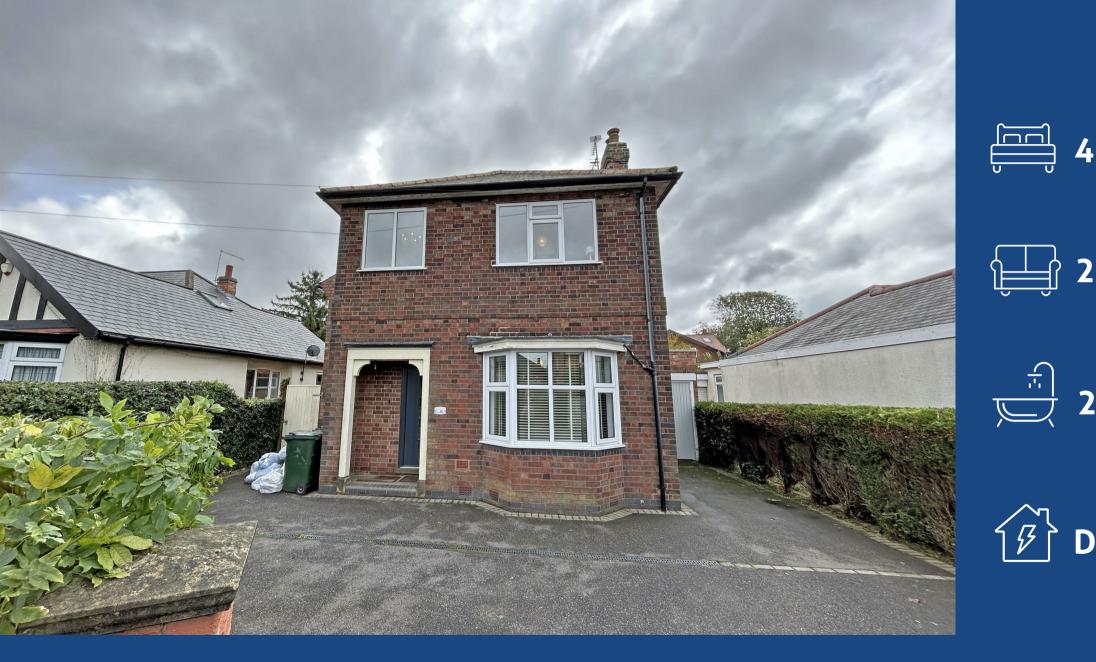

Birkland Avenue, Mapperley, Nottingham, NG3 5LA £1,650 Per Calendar Month

## **About This Property**

A superb, deceptively spacious extended detached house, a stone's throw from Mapperley Top with it's plentiful amenities! There is an entrance hall with Wc/utility room, dining room with bay window and feature fire surround, lounge with feature open fireplace, modern fitted kitchen with range cooker and integrated appliances with a fantastic adjoining open plan dining/family room with French doors and skylight window. The first floor comprises four double bedrooms (bedroom one with en-suite shower room) complemented by a modern four-piece suite bathroom. The property further boasts a private rear garden with patio and lawn areas and off-street parking for up to two cars. **TENANCY DETAILS** Available From: Now Tenancy Term: Minimum 6 months **Furnishing: Unfurnished** EPC Rating: D Council Band: E Pets: Not permitted

- Superb extended detached house
- Four double bedrooms (en-suite shower room to bedroom one)
- Entrance hall with Wc/utility room
- Dining room with bay window and feature fire surround, lounge with feature open fire
- Adjoining open plan family/dining room with French doors and skylight window
- Modern kitchen with range cooker and integrated appliances
- Four-piece suite bathroom
- Gas central heating, UPVC double glazing
- Off-street parking for up to two cars, private rear garden
- A stone's throw from Mapperley Top!