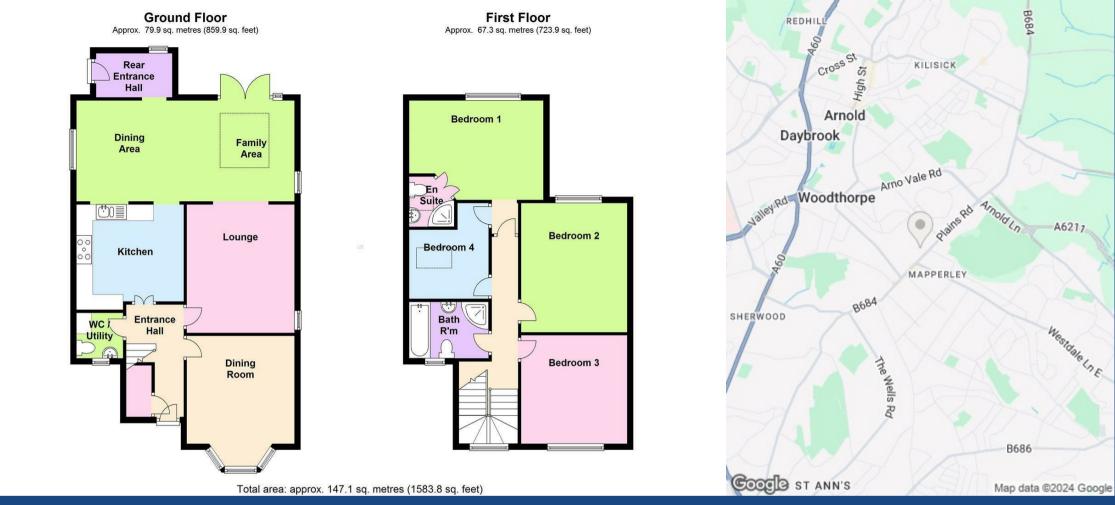

## **About This Property**

A superb, deceptively spacious extended detached house, a stone's throw from Mapperley Top with it's plentiful amenities! There is an entrance hall with Wc/utility room, dining room with bay window and feature fire surround, lounge with feature open fireplace, modern fitted kitchen with range cooker and integrated appliances with a fantastic adjoining open plan dining/family room with French doors and skylight window. The first floor comprises four double bedrooms (bedroom one with en-suite shower room) complemented by a modern four-piece suite bathroom. The property further boasts a private rear garden with patio and lawn areas and off-street parking for up to two cars. **TENANCY DETAILS** Available From: Now Tenancy Term: Minimum 6 months **Furnishing: Unfurnished** EPC Rating: D Council Band: E Pets: Not permitted

- Superb extended detached house
- Four double bedrooms (en-suite shower room to bedroom one)
- Entrance hall with Wc/utility room
- Dining room with bay window and feature fire surround, lounge with feature open fire
- Adjoining open plan family/dining room with French doors and skylight window
- Modern kitchen with range cooker and integrated appliances
- Four-piece suite bathroom
- Gas central heating, UPVC double glazing
- Off-street parking for up to two cars, private rear garden
- A stone's throw from Mapperley Top!