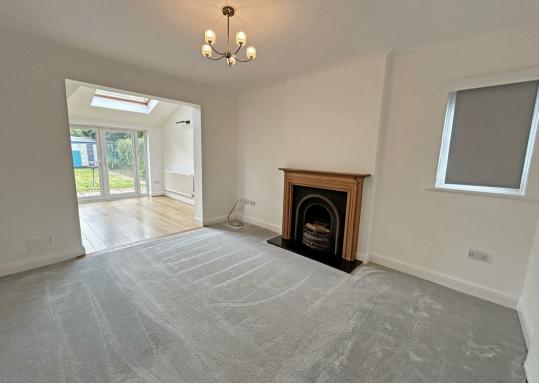

## **About This Property**

A superb, deceptively spacious extended detached house, a stone's throw from Mapperley Top with it's plentiful amenities! There is an entrance hall with Wc/utility room, dining room with bay window and feature fire surround, lounge with feature open fireplace, modern fitted kitchen with range cooker and integrated appliances with a fantastic adjoining open plan dining/family room with French doors and skylight window. The first floor comprises four double bedrooms (bedroom one with en-suite shower room) complemented by a modern four-piece suite bathroom. The property further boasts a private rear garden with patio and lawn areas and off-street parking for up to two cars. **TENANCY DETAILS** Available From: Now Tenancy Term: Minimum 6 months **Furnishing: Unfurnished** EPC Rating: D Council Band: E Pets: Not permitted

- Superb extended detached house
- Four double bedrooms (en-suite shower room to bedroom one)
- Entrance hall with Wc/utility room
- Dining room with bay window and feature fire surround, lounge with feature open fire
- Adjoining open plan family/dining room with French doors and skylight window
- Modern kitchen with range cooker and integrated appliances
- Four-piece suite bathroom
- Gas central heating, UPVC double glazing
- Off-street parking for up to two cars, private rear garden
- A stone's throw from Mapperley Top!