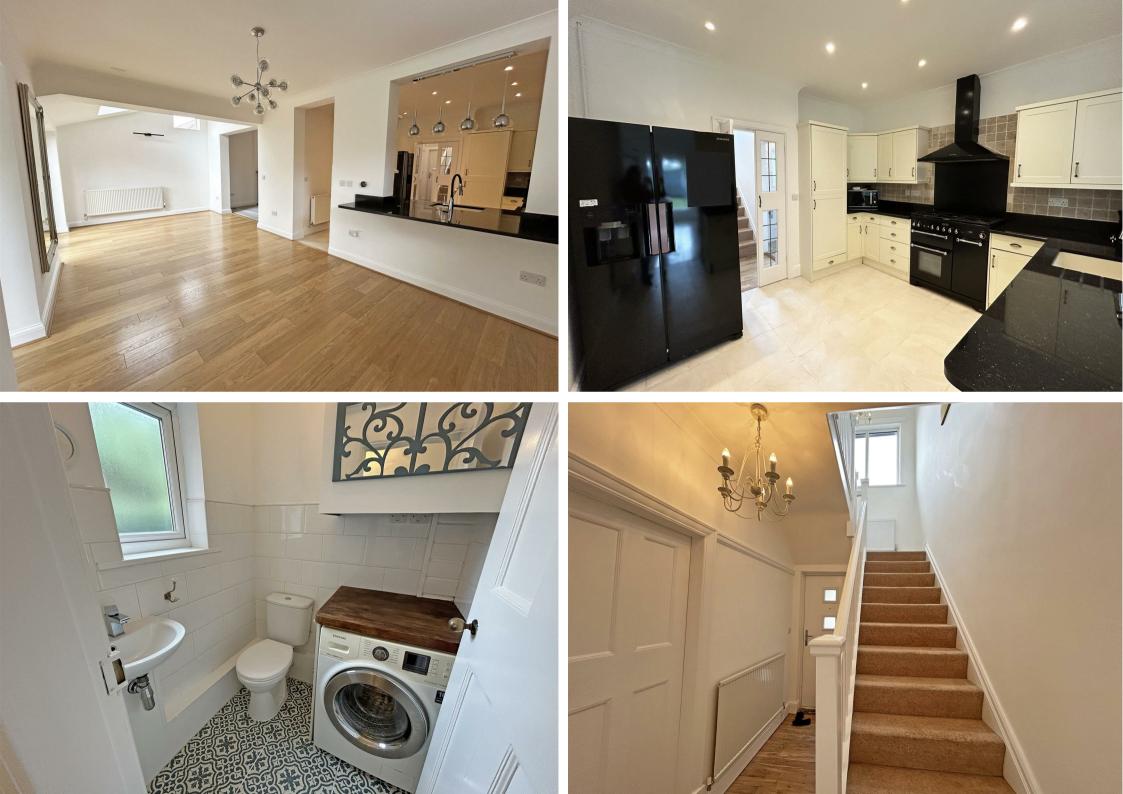

## **About This Property**

A superb, deceptively spacious extended detached house, a stone's throw from Mapperley Top with it's plentiful amenities! There is an entrance hall with Wc/utility room, dining room with bay window and feature fire surround, lounge with feature open fireplace, modern fitted kitchen with range cooker and integrated appliances with a fantastic adjoining open plan dining/family room with French doors and skylight window. The first floor comprises four double bedrooms (bedroom one with en-suite shower room) complemented by a modern four-piece suite bathroom. The property further boasts a private rear garden with patio and lawn areas and off-street parking for up to two cars. **TENANCY DETAILS** Available From: Now Tenancy Term: Minimum 6 months **Furnishing: Unfurnished** EPC Rating: D Council Band: E Pets: Not permitted

- Superb extended detached house
- Four double bedrooms (en-suite shower room to bedroom one)
- Entrance hall with Wc/utility room
- Dining room with bay window and feature fire surround, lounge with feature open fire
- Adjoining open plan family/dining room with French doors and skylight window
- Modern kitchen with range cooker and integrated appliances
- Four-piece suite bathroom
- Gas central heating, UPVC double glazing
- Off-street parking for up to two cars, private rear garden
- A stone's throw from Mapperley Top!