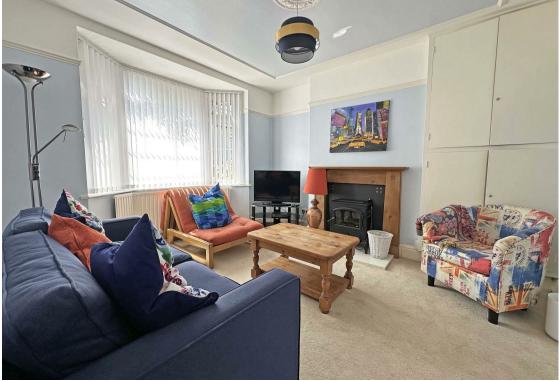

## **About This Property**

Kingfisher Cottage is a beautifully presented, fully furnished 4-bedroom detached house, nestled in the popular area of Carlton. Perfectly positioned just a short stroll from local amenities and with excellent public transport links to the city. The ground floor boasts three spacious reception rooms, including a large lounge, an additional cosy sitting room, and a dining room. A stylish breakfast kitchen, featuring contemporary high-gloss red base and eye-level units with integrated appliances, opens into a UPVC sealed unit double glazed conservatory. The convenience of a downstairs WC completes the ground floor. Upstairs, there are four generously sized, fully furnished bedrooms alongside a modern family bathroom equipped with a mains-fed shower. Externally, the property features a low-maintenance rear garden and a private side area. With offroad parking for two cars and additional on-street parking available.

## TENANCY DETAILS

Available From: Now Tenancy Term: Minimum 12 Months Furnishing: Furnished EPC Rating: D Council Band: C Pets: Not permitted

- Fully furnished detached house
- Four generously sized bedrooms
- Spacious lounge additional sitting room, and dining room
- Modern, high-gloss red breakfast kitchen with integrated appliances
- UPVC double-glazed conservatory
- Stylish family bathroom with a mains-fed shower
- Fully double glazed and Gas Central Heating
- Low-maintenance rear garden and private side area
- Off-road parking for two cars, plus on-street parking
- Located in a sought-after area with easy access to local amenities and public transport