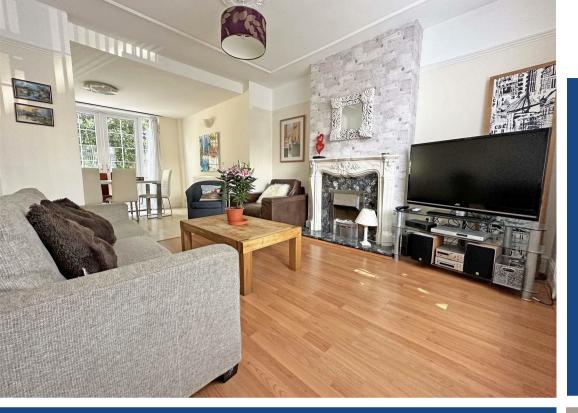

## **About This Property**

Kingfisher Cottage is a beautifully presented, fully furnished 4-bedroom detached house, nestled in the popular area of Carlton. Perfectly positioned just a short stroll from local amenities and with excellent public transport links to the city. The ground floor boasts three spacious reception rooms, including a large lounge, an additional cosy sitting room, and a dining room. A stylish breakfast kitchen, featuring contemporary high-gloss red base and eye-level units with integrated appliances, opens into a UPVC sealed unit double glazed conservatory. The convenience of a downstairs WC completes the ground floor. Upstairs, there are four generously sized, fully furnished bedrooms alongside a modern family bathroom equipped with a mains-fed shower. Externally, the property features a low-maintenance rear garden and a private side area. With offroad parking for two cars and additional on-street parking available.

## TENANCY DETAILS

Available From: Now Tenancy Term: Minimum 12 Months Furnishing: Furnished EPC Rating: D Council Band: C Pets: Not permitted

- Fully furnished detached house
- Four generously sized bedrooms
- Spacious lounge additional sitting room, and dining room
- Modern, high-gloss red breakfast kitchen with integrated appliances
- UPVC double-glazed conservatory
- Stylish family bathroom with a mains-fed shower
- Fully double glazed and Gas Central Heating
- Low-maintenance rear garden and private side area
- Off-road parking for two cars, plus on-street parking
- Located in a sought-after area with easy access to local amenities and public transport