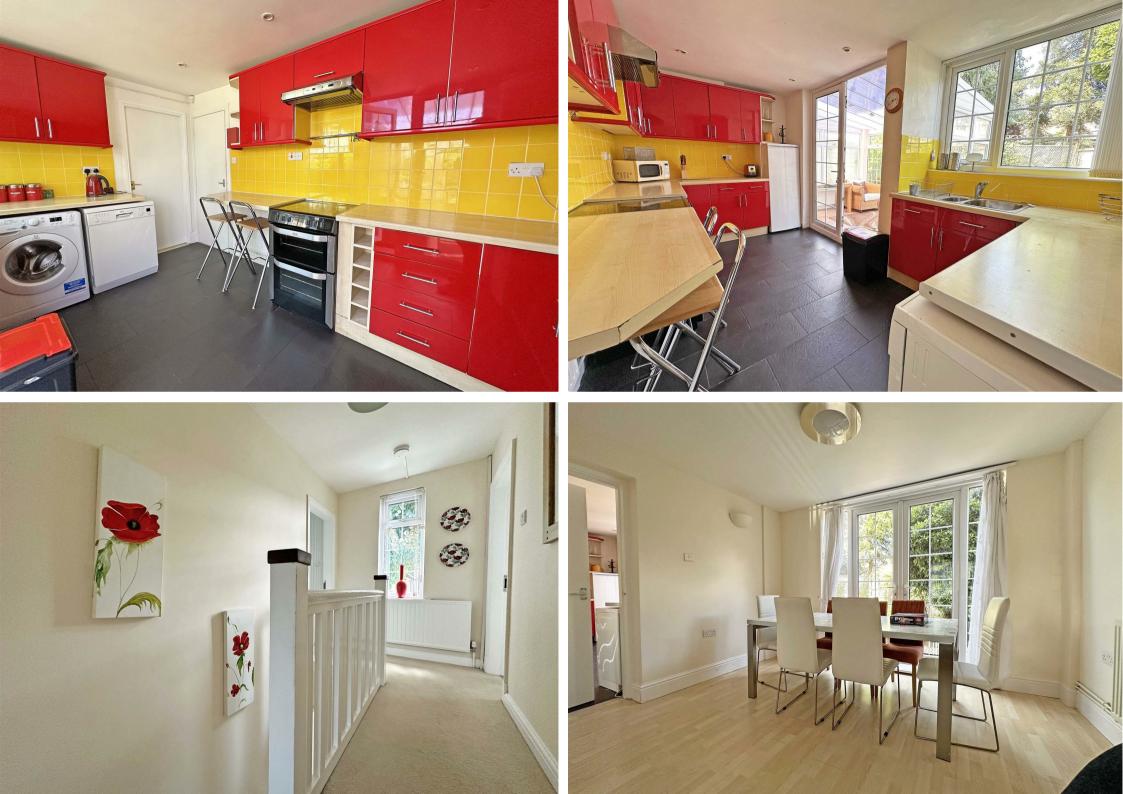

## **About This Property**

Kingfisher Cottage is a beautifully presented, fully furnished 4-bedroom detached house, nestled in the popular area of Carlton. Perfectly positioned just a short stroll from local amenities and with excellent public transport links to the city. The ground floor boasts three spacious reception rooms, including a large lounge, an additional cosy sitting room, and a dining room. A stylish breakfast kitchen, featuring contemporary high-gloss red base and eye-level units with integrated appliances, opens into a UPVC sealed unit double glazed conservatory. The convenience of a downstairs WC completes the ground floor. Upstairs, there are four generously sized, fully furnished bedrooms alongside a modern family bathroom equipped with a mains-fed shower. Externally, the property features a low-maintenance rear garden and a private side area. With offroad parking for two cars and additional on-street parking available.

## TENANCY DETAILS

Available From: Now Tenancy Term: Minimum 12 Months Furnishing: Furnished EPC Rating: D Council Band: C Pets: Not permitted

- Fully furnished detached house
- Four generously sized bedrooms
- Spacious lounge additional sitting room, and dining room
- Modern, high-gloss red breakfast kitchen with integrated appliances
- UPVC double-glazed conservatory
- Stylish family bathroom with a mains-fed shower
- Fully double glazed and Gas Central Heating
- Low-maintenance rear garden and private side area
- Off-road parking for two cars, plus on-street parking
- Located in a sought-after area with easy access to local amenities and public transport