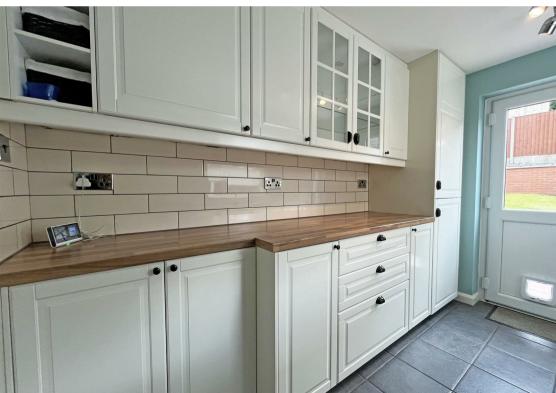

## **About This Property**

Located in the popular area of Arnold, this charming three-bedroom semi-detached house offers spacious and versatile living. Upon entering the spacious hallway, you are greeted by a generously sized living room featuring a classic fireplace, seamlessly flowing into a dining room with stylish bi-fold doors that open onto the rear garden. The modern kitchen is well-equipped with integrated appliances, offering a contemporary space. Upstairs, the property boasts two spacious double bedrooms and a third versatile single bedroom, ideal as a home office. The bathroom is complete with a three-piece suite, including an electric shower. Outside, to the front of the property there is a private driveway and to the rear, a garage, and a low-maintenance rear garden with both a patio and an elevated lawned area. This property is in an ideal location for easy access to local amenities, schools, and transport links. VIDEO TOUR AVAILABLE!

TENANCY DETAILS
Available From: Now
Tenancy Term: Minimum 12 Months
Furnishing: Unfurnished
EPC Rating: C

Council Band: B Pets: Considered

- Charming semi-detached family home.
- Three-bedrooms (two doubles, one single)
- Spacious living room with feature fireplace
- Dining room with bi-fold doors leading to rear garden
- Modern kitchen with integrated appliances
- Versatile third bedroom, ideal for a home office or nursery
- Bathroom with three-piece suite and electric shower
- Fully double glazed windows and Gas Central Heating
- Low-maintenance rear garden with patio and elevated lawn area
- Located in a sought-after area with excellent local amenities and transport links