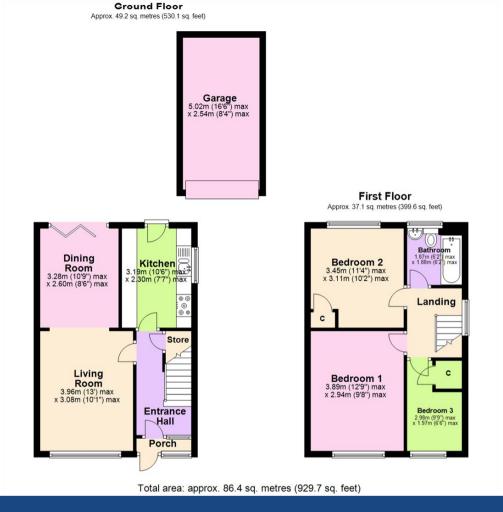

## **About This Property**

Located in the popular area of Arnold, this charming three-bedroom semi-detached house offers spacious and versatile living. Upon entering the spacious hallway, you are greeted by a generously sized living room featuring a classic fireplace, seamlessly flowing into a dining room with stylish bi-fold doors that open onto the rear garden. The modern kitchen is well-equipped with integrated appliances, offering a contemporary space. Upstairs, the property boasts two spacious double bedrooms and a third versatile single bedroom, ideal as a home office. The bathroom is complete with a three-piece suite, including an electric shower. Outside, to the front of the property there is a private driveway and to the rear, a garage, and a low-maintenance rear garden with both a patio and an elevated lawned area. This property is in an ideal location for easy access to local amenities, schools, and transport links. VIDEO TOUR AVAILABLE!

TENANCY DETAILS
Available From: Now
Tenancy Term: Minimum 12 Months
Furnishing: Unfurnished
EPC Rating: C

Council Band: B Pets: Considered

- Charming semi-detached family home.
- Three-bedrooms (two doubles, one single)
- Spacious living room with feature fireplace
- Dining room with bi-fold doors leading to rear garden
- Modern kitchen with integrated appliances
- Versatile third bedroom, ideal for a home office or nursery
- Bathroom with three-piece suite and electric shower
- Fully double glazed windows and Gas Central Heating
- Low-maintenance rear garden with patio and elevated lawn area
- Located in a sought-after area with excellent local amenities and transport links