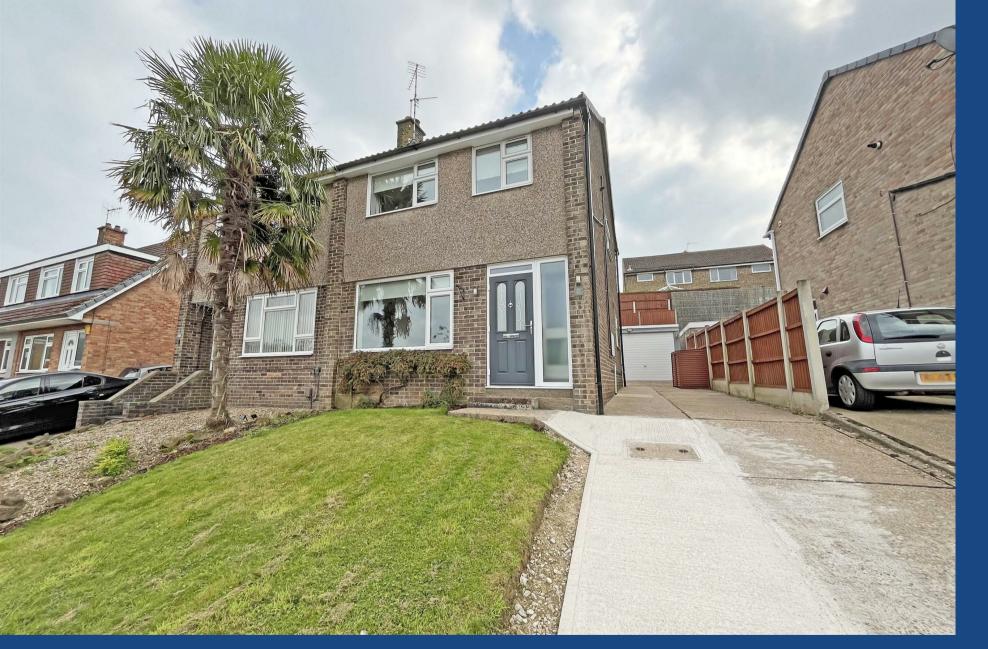

## **About This Property**

Located in the popular area of Arnold, this charming three-bedroom semi-detached house offers spacious and versatile living. Upon entering the spacious hallway, you are greeted by a generously sized living room featuring a classic fireplace, seamlessly flowing into a dining room with stylish bi-fold doors that open onto the rear garden. The modern kitchen is well-equipped with integrated appliances, offering a contemporary space. Upstairs, the property boasts two spacious double bedrooms and a third versatile single bedroom, ideal as a home office. The bathroom is complete with a three-piece suite, including an electric shower. Outside, to the front of the property there is a private driveway and to the rear, a garage, and a low-maintenance rear garden with both a patio and an elevated lawned area. This property is in an ideal location for easy access to local amenities, schools, and transport links. VIDEO TOUR AVAILABLE!

TENANCY DETAILS
Available From: Now
Tenancy Term: Minimum 12 Months
Furnishing: Unfurnished
EPC Rating: C

Council Band: B Pets: Considered

- Charming semi-detached family home.
- Three-bedrooms (two doubles, one single)
- Spacious living room with feature fireplace
- Dining room with bi-fold doors leading to rear garden
- Modern kitchen with integrated appliances
- Versatile third bedroom, ideal for a home office or nursery
- Bathroom with three-piece suite and electric shower
- Fully double glazed windows and Gas Central Heating
- Low-maintenance rear garden with patio and elevated lawn area
- Located in a sought-after area with excellent local amenities and transport links