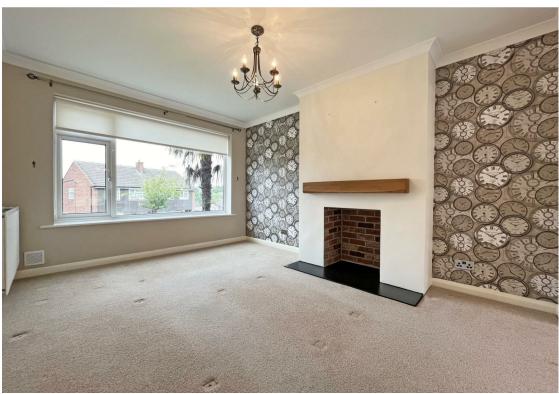

## **About This Property**

Located in the popular area of Arnold, this charming three-bedroom semi-detached house offers spacious and versatile living. Upon entering the spacious hallway, you are greeted by a generously sized living room featuring a classic fireplace, seamlessly flowing into a dining room with stylish bi-fold doors that open onto the rear garden. The modern kitchen is well-equipped with integrated appliances, offering a contemporary space. Upstairs, the property boasts two spacious double bedrooms and a third versatile single bedroom, ideal as a home office. The bathroom is complete with a three-piece suite, including an electric shower. Outside, to the front of the property there is a private driveway and to the rear, a garage, and a low-maintenance rear garden with both a patio and an elevated lawned area. This property is in an ideal location for easy access to local amenities, schools, and transport links. VIDEO TOUR AVAILABLE!

TENANCY DETAILS
Available From: Now
Tenancy Term: Minimum 12 Months
Furnishing: Unfurnished
EPC Rating: C

Council Band: B Pets: Considered

- Charming semi-detached family home.
- Three-bedrooms (two doubles, one single)
- Spacious living room with feature fireplace
- Dining room with bi-fold doors leading to rear garden
- Modern kitchen with integrated appliances
- Versatile third bedroom, ideal for a home office or nursery
- Bathroom with three-piece suite and electric shower
- Fully double glazed windows and Gas Central Heating
- Low-maintenance rear garden with patio and elevated lawn area
- Located in a sought-after area with excellent local amenities and transport links