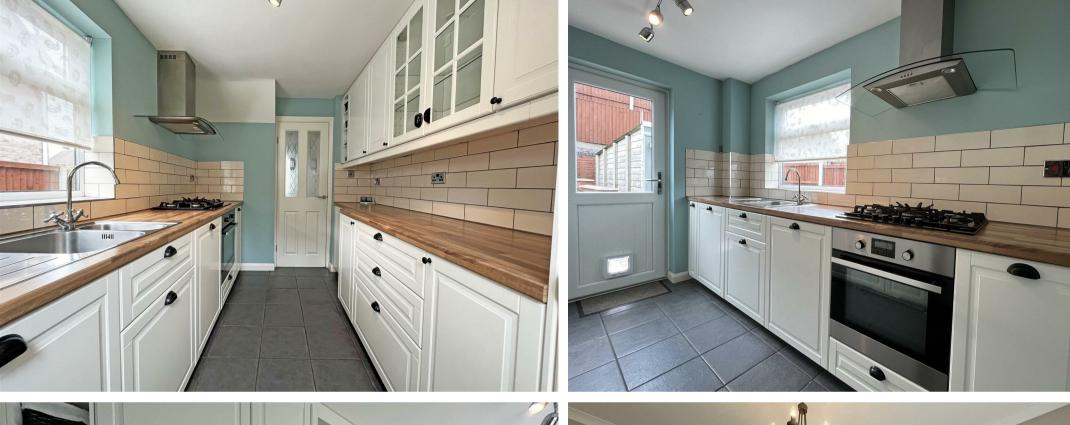

## **About This Property**

Located in the popular area of Arnold, this charming three-bedroom semi-detached house offers spacious and versatile living. Upon entering the spacious hallway, you are greeted by a generously sized living room featuring a classic fireplace, seamlessly flowing into a dining room with stylish bi-fold doors that open onto the rear garden. The modern kitchen is well-equipped with integrated appliances, offering a contemporary space. Upstairs, the property boasts two spacious double bedrooms and a third versatile single bedroom, ideal as a home office. The bathroom is complete with a three-piece suite, including an electric shower. Outside, to the front of the property there is a private driveway and to the rear, a garage, and a low-maintenance rear garden with both a patio and an elevated lawned area. This property is in an ideal location for easy access to local amenities, schools, and transport links. VIDEO TOUR AVAILABLE!

TENANCY DETAILS
Available From: Now
Tenancy Term: Minimum 12 Months
Furnishing: Unfurnished
EPC Rating: C

Council Band: B Pets: Considered

- Charming semi-detached family home.
- Three-bedrooms (two doubles, one single)
- Spacious living room with feature fireplace
- Dining room with bi-fold doors leading to rear garden
- Modern kitchen with integrated appliances
- Versatile third bedroom, ideal for a home office or nursery
- Bathroom with three-piece suite and electric shower
- Fully double glazed windows and Gas Central Heating
- Low-maintenance rear garden with patio and elevated lawn area
- Located in a sought-after area with excellent local amenities and transport links