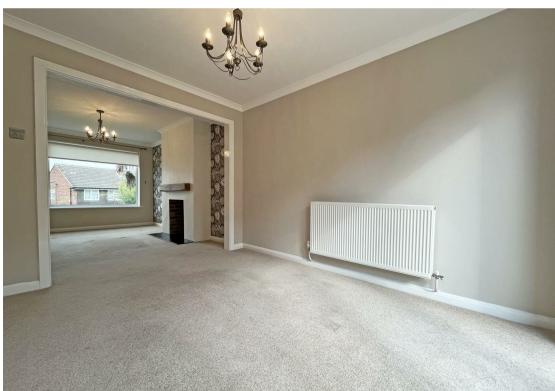

## **About This Property**

Located in the popular area of Arnold, this charming three-bedroom semi-detached house offers spacious and versatile living. Upon entering the spacious hallway, you are greeted by a generously sized living room featuring a classic fireplace, seamlessly flowing into a dining room with stylish bi-fold doors that open onto the rear garden. The modern kitchen is well-equipped with integrated appliances, offering a contemporary space. Upstairs, the property boasts two spacious double bedrooms and a third versatile single bedroom, ideal as a home office. The bathroom is complete with a three-piece suite, including an electric shower. Outside, to the front of the property there is a private driveway and to the rear, a garage, and a low-maintenance rear garden with both a patio and an elevated lawned area. This property is in an ideal location for easy access to local amenities, schools, and transport links. VIDEO TOUR AVAILABLE!

TENANCY DETAILS
Available From: Now
Tenancy Term: Minimum 12 Months
Furnishing: Unfurnished
EPC Rating: C

Council Band: B Pets: Considered

- Charming semi-detached family home.
- Three-bedrooms (two doubles, one single)
- Spacious living room with feature fireplace
- Dining room with bi-fold doors leading to rear garden
- Modern kitchen with integrated appliances
- Versatile third bedroom, ideal for a home office or nursery
- Bathroom with three-piece suite and electric shower
- Fully double glazed windows and Gas Central Heating
- Low-maintenance rear garden with patio and elevated lawn area
- Located in a sought-after area with excellent local amenities and transport links