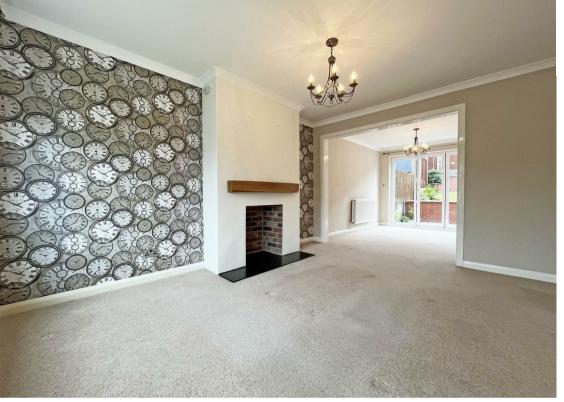

## **About This Property**

Located in the popular area of Arnold, this charming three-bedroom semi-detached house offers spacious and versatile living. Upon entering the spacious hallway, you are greeted by a generously sized living room featuring a classic fireplace, seamlessly flowing into a dining room with stylish bi-fold doors that open onto the rear garden. The modern kitchen is well-equipped with integrated appliances, offering a contemporary space. Upstairs, the property boasts two spacious double bedrooms and a third versatile single bedroom, ideal as a home office. The bathroom is complete with a three-piece suite, including an electric shower. Outside, to the front of the property there is a private driveway and to the rear, a garage, and a low-maintenance rear garden with both a patio and an elevated lawned area. This property is in an ideal location for easy access to local amenities, schools, and transport links. VIDEO TOUR AVAILABLE!

TENANCY DETAILS
Available From: Now
Tenancy Term: Minimum 12 Months
Furnishing: Unfurnished
EPC Rating: C

Council Band: B Pets: Considered

- Charming semi-detached family home.
- Three-bedrooms (two doubles, one single)
- Spacious living room with feature fireplace
- Dining room with bi-fold doors leading to rear garden
- Modern kitchen with integrated appliances
- Versatile third bedroom, ideal for a home office or nursery
- Bathroom with three-piece suite and electric shower
- Fully double glazed windows and Gas Central Heating
- Low-maintenance rear garden with patio and elevated lawn area
- Located in a sought-after area with excellent local amenities and transport links