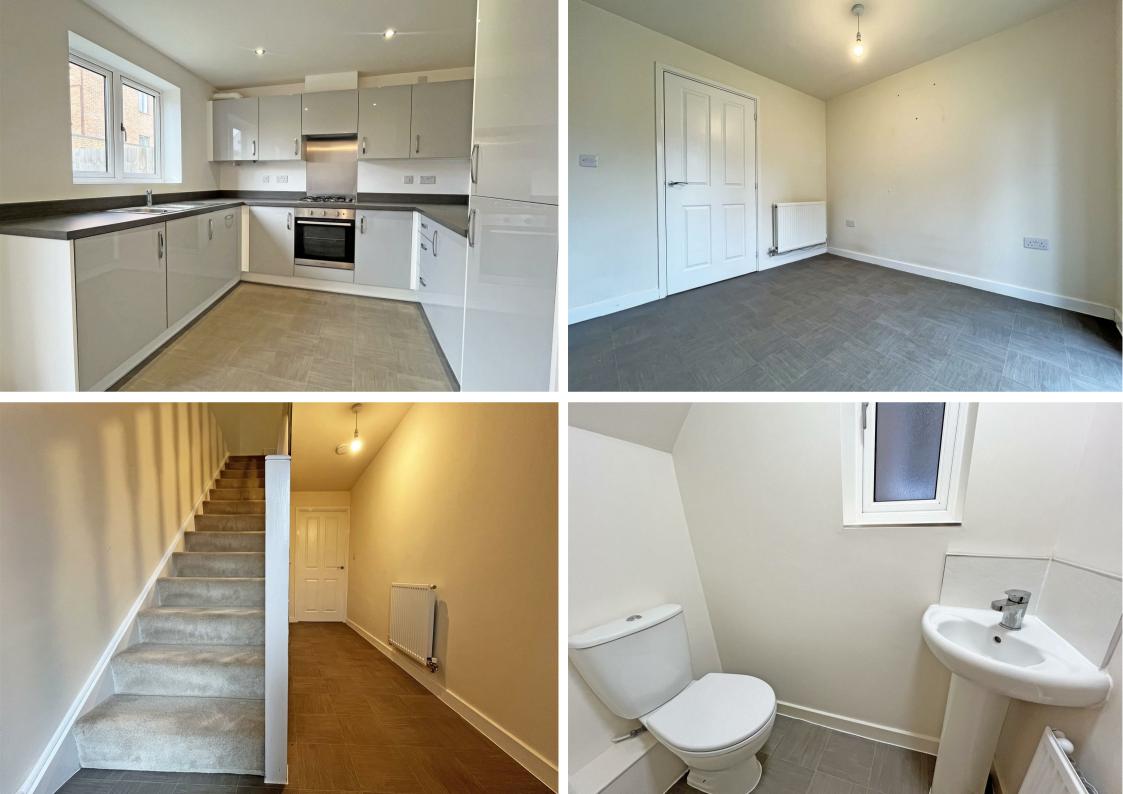

## **About This Property**

Welcome to this beautifully presented four-bedroom semi-detached house located in Gedling. Upon entering, a welcoming hallway guides you to a modern kitchen diner, complete with a range of integrated appliances and stylish double French doors leading to the rear garden. A convenient W/C is also situated on this level. The first floor features a bright and spacious living room, alongside the main bedroom which boasts a private en-suite bathroom for added comfort and privacy. On the top floor, you'll find two further double bedrooms, a single bedroom, and a sleek family bathroom, offering ample space for the entire household. Externally, the property benefits from a driveway providing off-road parking and access to a versatile garage that can be used for storage. The rear garden is low maintenance and fully enclosed, offering a secure outdoor space. This home is set in a popular location, close to local amenities including shops, eateries, and excellent commuting links. VIDEO TOUR AVAILABLE!