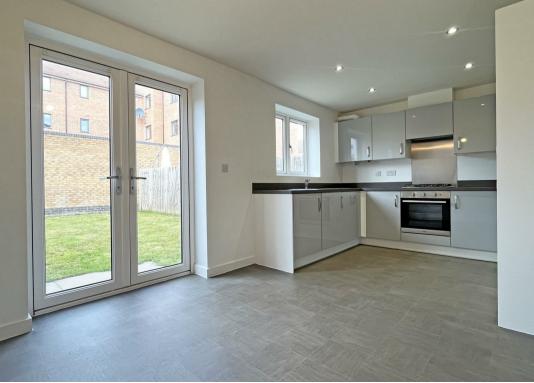

## **About This Property**

Welcome to this beautifully presented four-bedroom semi-detached house located in Gedling. Upon entering, a welcoming hallway guides you to a modern kitchen diner, complete with a range of integrated appliances and stylish double French doors leading to the rear garden. A convenient W/C is also situated on this level. The first floor features a bright and spacious living room, alongside the main bedroom which boasts a private en-suite bathroom for added comfort and privacy. On the top floor, you'll find two further double bedrooms, a single bedroom, and a sleek family bathroom, offering ample space for the entire household. Externally, the property benefits from a driveway providing off-road parking and access to a versatile garage that can be used for storage. The rear garden is low maintenance and fully enclosed, offering a secure outdoor space. This home is set in a popular location, close to local amenities including shops, eateries, and excellent commuting links. VIDEO TOUR AVAILABLE!