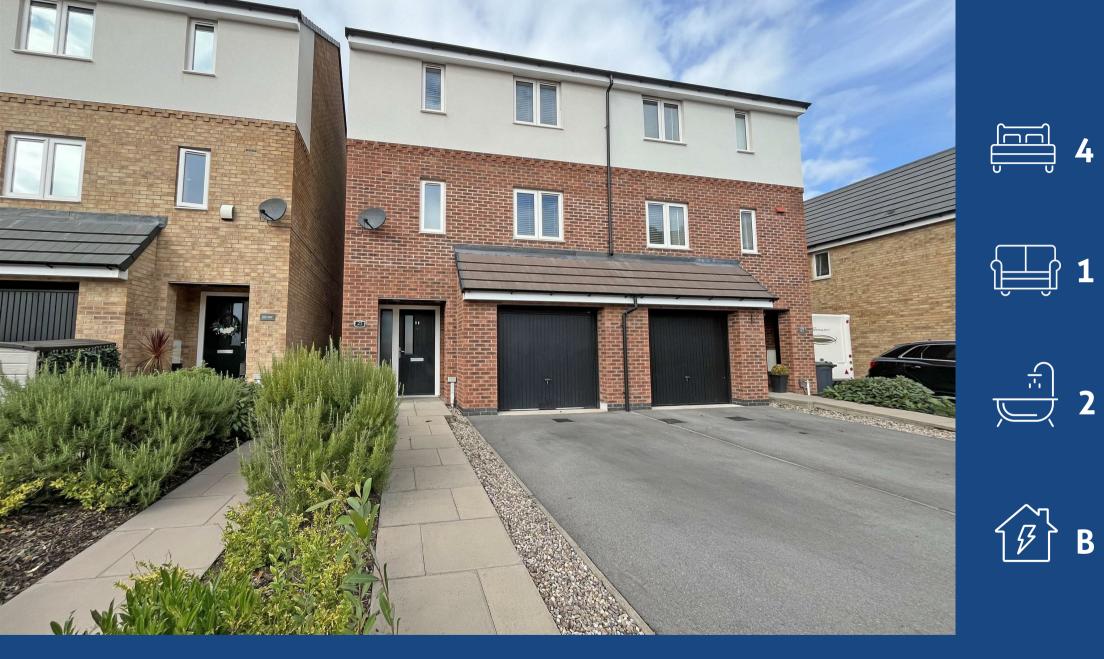

Piggott Avenue, Gedling, Nottingham, NG4 4LJ £1,500 Per Calendar Month

## **About This Property**

Welcome to this beautifully presented four-bedroom semi-detached house located in Gedling. Upon entering, a welcoming hallway guides you to a modern kitchen diner, complete with a range of integrated appliances and stylish double French doors leading to the rear garden. A convenient W/C is also situated on this level. The first floor features a bright and spacious living room, alongside the main bedroom which boasts a private en-suite bathroom for added comfort and privacy. On the top floor, you'll find two further double bedrooms, a single bedroom, and a sleek family bathroom, offering ample space for the entire household. Externally, the property benefits from a driveway providing off-road parking and access to a versatile garage that can be used for storage. The rear garden is low maintenance and fully enclosed, offering a secure outdoor space. This home is set in a popular location, close to local amenities including shops, eateries, and excellent commuting links. VIDEO TOUR AVAILABLE!

## TENANCY DETAILS

Available From: Now Tenancy Term: Minimum 12 Months Furnishing: Unfurnished EPC Rating: B Council Band: D Pets: Considered

- Semi-detached house in a popular location
- Four well proportioned bedrooms
- Ground floor W/C
- Spacious first-floor living room
- Main bedroom with private en-suite bathroom
- Two double bedrooms and one single bedroom on the second floor
- Stylish family bathroom with contemporary fittings
- Gas Central Heating and fully double glazed windows
- Driveway with off-road parking and access to the garage
- Enclosed rear garden, offering a secure outdoor space