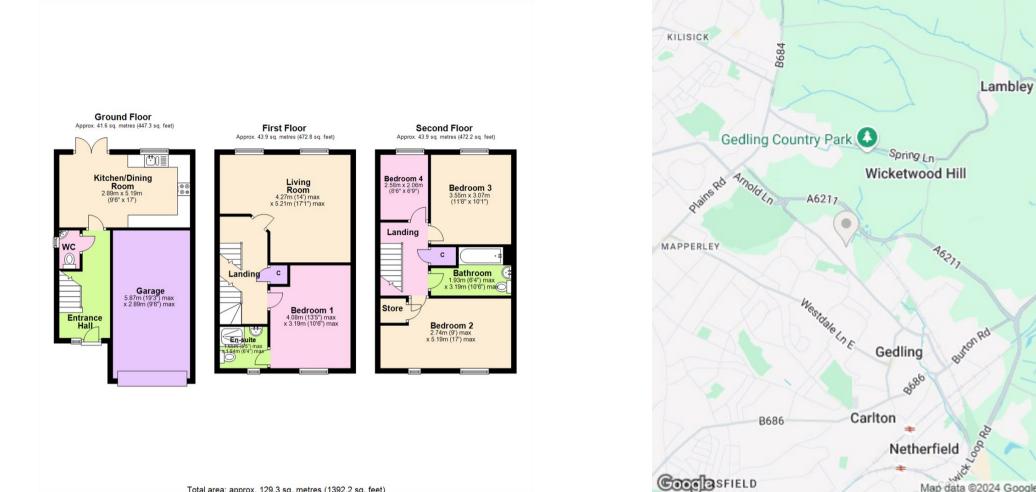

## **About This Property**

Welcome to this beautifully presented four-bedroom semi-detached house located in Gedling. Upon entering, a welcoming hallway guides you to a modern kitchen diner, complete with a range of integrated appliances and stylish double French doors leading to the rear garden. A convenient W/C is also situated on this level. The first floor features a bright and spacious living room, alongside the main bedroom which boasts a private en-suite bathroom for added comfort and privacy. On the top floor, you'll find two further double bedrooms, a single bedroom, and a sleek family bathroom, offering ample space for the entire household. Externally, the property benefits from a driveway providing off-road parking and access to a versatile garage that can be used for storage. The rear garden is low maintenance and fully enclosed, offering a secure outdoor space. This home is set in a popular location, close to local amenities including shops, eateries, and excellent commuting links. VIDEO TOUR AVAILABLE!

## TENANCY DETAILS

Available From: Now Tenancy Term: Minimum 12 Months Furnishing: Unfurnished EPC Rating: B Council Band: D Pets: Considered

- Semi-detached house in a popular location
- Four well proportioned bedrooms
- Ground floor W/C
- Spacious first-floor living room
- Main bedroom with private en-suite bathroom
- Two double bedrooms and one single bedroom on the second floor
- Stylish family bathroom with contemporary fittings
- Gas Central Heating and fully double glazed windows
- Driveway with off-road parking and access to the garage
- Enclosed rear garden, offering a secure outdoor space

Total area: approx. 129.3 sq. metres (1392.2 sq. feet)

These particulars are produced in good faith, are set out as a general guide only and do not constitute any part of a contract. No person in the employment of David James Estate Agents Ltd has any authority to make any representation whatsoever in relation to the property. All services, together with electrical fittings or fitted appliances have NOT been tested. All the measurements given in the details are approximate. Floor plans are for illustrative purposes only and are not drawn to scale. The position and size of doors, windows, appliances and other features are approximate only. The photographs of this property have been taken with a 10mm wide-angle lens. No responsibility can be accepted for any loss or expense incurred in viewing. If you have a property to sell you may wish to take advantage of our free valuation service. David James Estate Agents have established professional relationships with third-party suppliers for the provision of services to Clients. As remuneration for this professional relationship, the agent receives referral commission from the thirdparty company. David James Estate Agents receives the following commission from each third party supplier on a per referral basis: W A Barnes Ltd: £60 including VAT. All Moves UK Ltd: 18% including VAT of the invoice total (£107 including VAT average). MoveWithUs Limited: £188 including VAT (average).