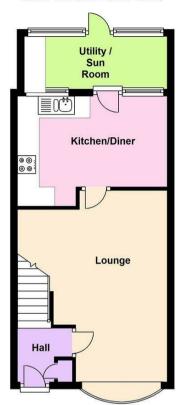

#### Ground Floor

Approx. 39.1 sq. metres (421.1 sq. feet)

#### First Floor

Approx. 32.5 sq. metres (349.5 sq. feet)

Total area: approx. 71.6 sq. metres (770.6 sq. feet)

These particulars are produced in good faith, are set out as a general guide only and do not constitute any part of a contract. No person in the employment of David James Estate Agents Ltd has any authority to make any representation whatsoever in relation to the property. All services, together with electrical fittings or fitted appliances have NOT been tested. All the measurements given in the details are approximate. Floor plans are for illustrative purposes only and are not drawn to scale. The position and size of doors, windows, appliances and other features are approximate only. The photographs of this property have been taken with a 10mm wide-angle lens. No responsibility can be accepted for any loss or expense incurred in viewing. If you have a property to sell you may wish to take advantage of our free valuation service. David James Estate Agents have established professional relationships with third-party suppliers for the provision of services to Clients. As remuneration for this professional relationship, the agent receives referral commission from the third-party company. David James Estate Agents receives the following commission from each third party supplier on a per referral basis: W A Barnes Ltd: £60 including VAT. All Moves UK Ltd: 18% including VAT of the invoice total (£107 including VAT average). MoveWithUs Limited: £188 including VAT (average).