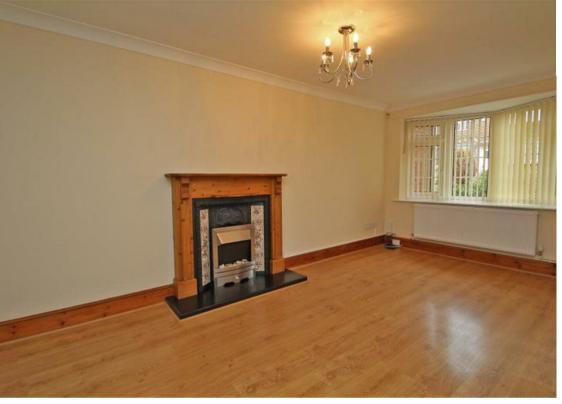

## **About This Property**

Well-presented Georgian style mid-townhouse with two good sized bedrooms. There is a lounge with bow window and feature fireplace, modern dining kitchen with high gloss white units and bathroom with suite and electric shower. Outside there is a low maintenance rear garden with sun terrace as well as a detached garage.

### **TENANCY DETAILS**

Available From: 23rd October 2024 Tenancy Term: Minimum 6 months

**Furnishing: Unfurnished** 

EPC Rating: D Council Band: A Pets: Not permitted

- Georgian style mid-townhouse
- Two good sized bedrooms
- Lounge with bow window and feature fireplace
- Modern dining kitchen with high gloss white units
- Summer room/utility
- Gas central heating with combination gas boiler
- UPVC sealed unit double glazed windows and doors
- Landscaped low maintenance front and rear garden with sun terrace
- Detached garage with power situated within the rear garden
- Quiet pedestrian cul-de-sac