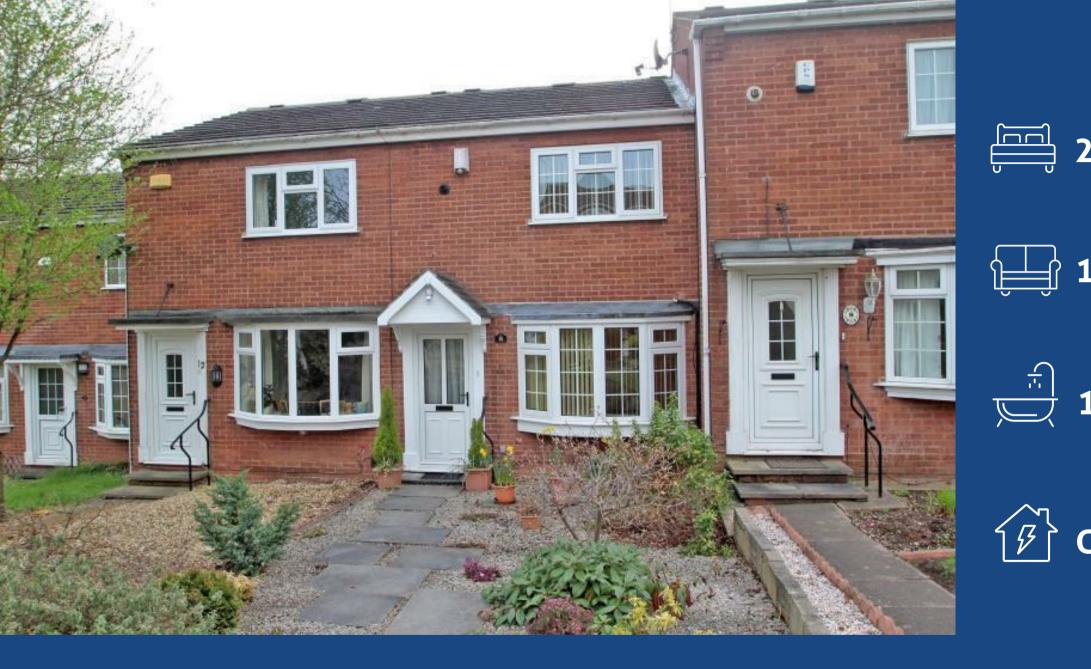

David**James** 

the estate agent

Wymondham Close, Woodthorpe View, Nottingham, NG5 6PQ

£875 Per Calendar Month

## **About This Property**

Well-presented Georgian style mid-townhouse with two good sized bedrooms. There is a lounge with bow window and feature fireplace, modern dining kitchen with high gloss white units and bathroom with suite and electric shower. Outside there is a low maintenance rear garden with sun terrace as well as a detached garage.

### **TENANCY DETAILS**

Available From: 23rd October 2024 Tenancy Term: Minimum 6 months

**Furnishing: Unfurnished** 

EPC Rating: D Council Band: A Pets: Not permitted

- Georgian style mid-townhouse
- Two good sized bedrooms
- Lounge with bow window and feature fireplace
- Modern dining kitchen with high gloss white units
- Summer room/utility
- Gas central heating with combination gas boiler
- UPVC sealed unit double glazed windows and doors
- Landscaped low maintenance front and rear garden with sun terrace
- Detached garage with power situated within the rear garden
- Quiet pedestrian cul-de-sac