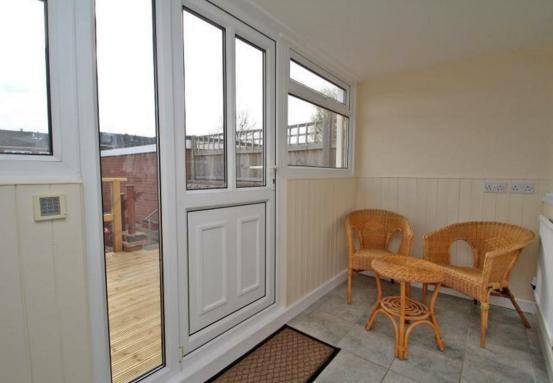

## **About This Property**

Well-presented Georgian style mid-townhouse with two good sized bedrooms. There is a lounge with bow window and feature fireplace, modern dining kitchen with high gloss white units and bathroom with suite and electric shower. Outside there is a low maintenance rear garden with sun terrace as well as a detached garage.

### **TENANCY DETAILS**

Available From: 23rd October 2024 Tenancy Term: Minimum 6 months

**Furnishing: Unfurnished** 

EPC Rating: D Council Band: A Pets: Not permitted

- Georgian style mid-townhouse
- Two good sized bedrooms
- Lounge with bow window and feature fireplace
- Modern dining kitchen with high gloss white units
- Summer room/utility
- Gas central heating with combination gas boiler
- UPVC sealed unit double glazed windows and doors
- Landscaped low maintenance front and rear garden with sun terrace
- Detached garage with power situated within the rear garden
- Quiet pedestrian cul-de-sac