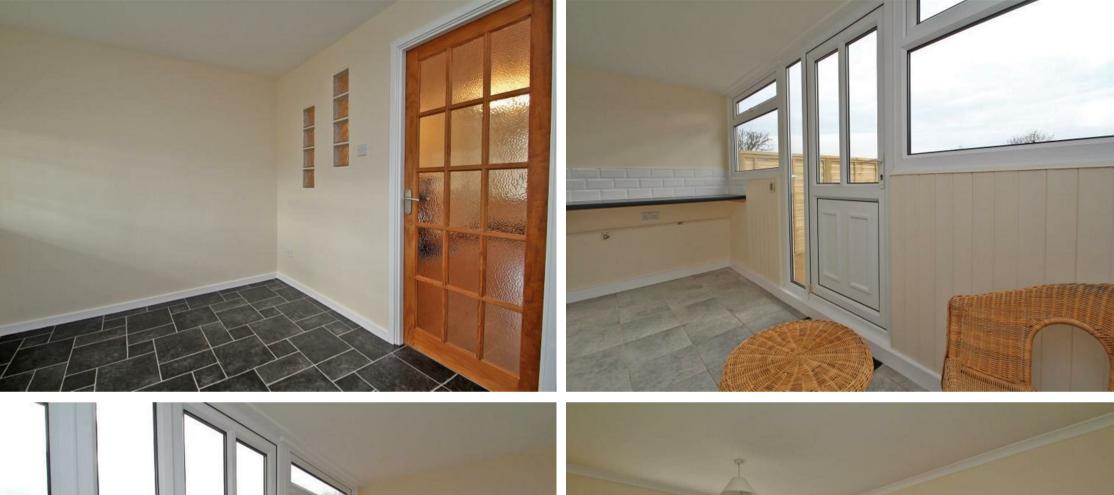

### **TENANCY DETAILS**

Available From: 23rd October 2024 Tenancy Term: Minimum 6 months

**Furnishing: Unfurnished** 

EPC Rating: D Council Band: A Pets: Not permitted

- Georgian style mid-townhouse
- Two good sized bedrooms
- Lounge with bow window and feature fireplace
- Modern dining kitchen with high gloss white units
- Summer room/utility
- Gas central heating with combination gas boiler
- UPVC sealed unit double glazed windows and doors
- Landscaped low maintenance front and rear garden with sun terrace
- Detached garage with power situated within the rear garden
- Quiet pedestrian cul-de-sac