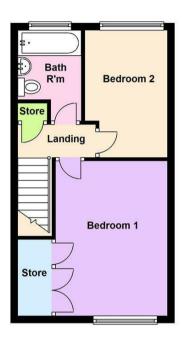

#### Ground Floor

Approx. 39.1 sq. metres (421.1 sq. feet)

#### First Floor

Approx. 32.5 sq. metres (349.5 sq. feet)

Total area: approx. 71.6 sq. metres (770.6 sq. feet)

These particulars are produced in good faith, are set out as a general guide only and do not constitute any part of a contract. No person in the employment of David James Estate Agents Ltd has any authority to make any representation whatsoever in relation to the property. All services, together with electrical fittings or fitted appliances have NOT been tested. All the measurements given in the details are approximate. Floor plans are for illustrative purposes only and are not drawn to scale. The position and size of doors, windows, appliances and other features are approximate only. The photographs of this property have been taken with a 10mm wide-angle lens. No responsibility can be accepted for any loss or expense incurred in viewing. If you have a property to sell you may wish to take advantage of our free valuation service. David James Estate Agents have established professional relationships with third-party suppliers for the provision of services to Clients. As remuneration for this professional relationship, the agent receives referral commission from the third-party company. David James Estate Agents receives the following commission from each third party supplier on a per referral basis: W A Barnes Ltd: £60 including VAT. All Moves UK Ltd: 18% including VAT of the invoice total (£107 including VAT average). MoveWithUs Limited: £188 including VAT (average).