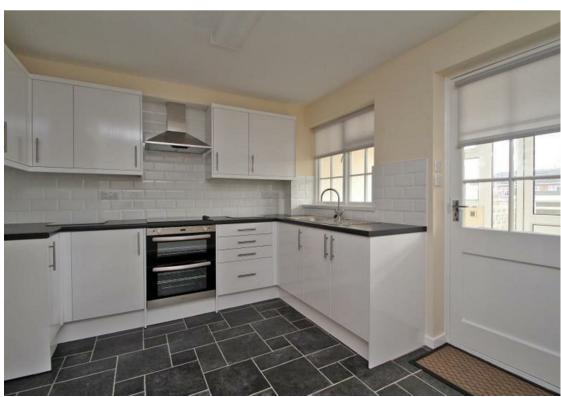

## **About This Property**

Well-presented Georgian style mid-townhouse with two good sized bedrooms. There is a lounge with bow window and feature fireplace, modern dining kitchen with high gloss white units and bathroom with suite and electric shower. Outside there is a low maintenance rear garden with sun terrace as well as a detached garage.

### **TENANCY DETAILS**

Available From: 23rd October 2024 Tenancy Term: Minimum 6 months

**Furnishing: Unfurnished** 

EPC Rating: D Council Band: A Pets: Not permitted

- Georgian style mid-townhouse
- Two good sized bedrooms
- Lounge with bow window and feature fireplace
- Modern dining kitchen with high gloss white units
- Summer room/utility
- Gas central heating with combination gas boiler
- UPVC sealed unit double glazed windows and doors
- Landscaped low maintenance front and rear garden with sun terrace
- Detached garage with power situated within the rear garden
- Quiet pedestrian cul-de-sac