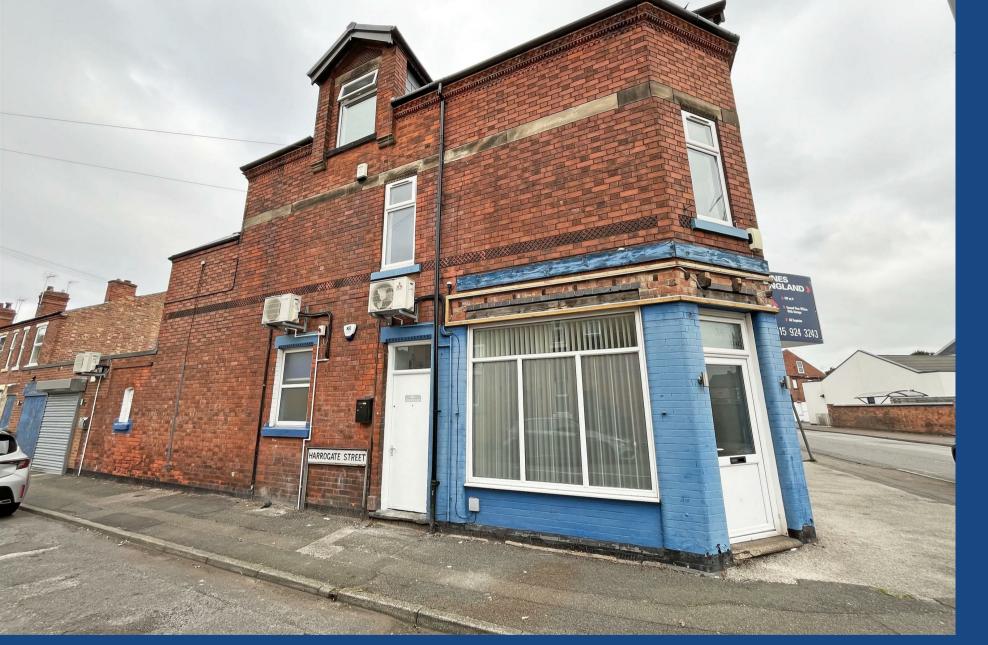

David**James** 

the estate agent

Meadow Road, Netherfield, Nottingham, NG4 2FR

£800 Per Calendar Month

## **About This Property**

This newly refurbished 2-bedroom duplex flat in Netherfield offers a perfect blend of modern living and convenience, spread across two spacious floors with high ceilings throughout. The first floor boasts a large, bright lounge with expansive windows, filling the room with natural light, a generous sized kitchen equipped with appliances and a modern shower room, finished with a contemporary white suite and a freestanding shower. On the second floor you will find two spacious double bedrooms. Situated in a prime location, this duplex is just a short walk from local amenities and well-connected transport links. VIDEO TOUR AVAILABLE!

**TENANCY DETAILS** 

Available From: Now

Tenancy Term: Minimum 6 months

Furnishing: Unfurnished

EPC Rating: E Council Band: B

Pets: No

- Newly refurbished duplex flat
- Two double bedrooms
- New flooring throughout
- Bright and spacious lounge
- Large kitchen with appliances
- Contemporary shower room with freestanding shower
- Fully double glazed windows
- Gas Central Heating
- Excellent transport links nearby
- Close to local amenities