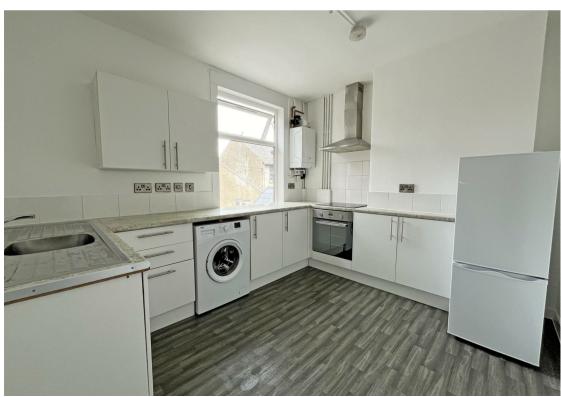

## **About This Property**

This newly refurbished 2-bedroom duplex flat in Netherfield offers a perfect blend of modern living and convenience, spread across two spacious floors with high ceilings throughout. The first floor boasts a large, bright lounge with expansive windows, filling the room with natural light, a generous sized kitchen equipped with appliances and a modern shower room, finished with a contemporary white suite and a freestanding shower. On the second floor you will find two spacious double bedrooms. Situated in a prime location, this duplex is just a short walk from local amenities and well-connected transport links. VIDEO TOUR AVAILABLE!

**TENANCY DETAILS** 

Available From: Now

Tenancy Term: Minimum 6 months

Furnishing: Unfurnished

EPC Rating: E Council Band: B

Pets: No

- Newly refurbished duplex flat
- Two double bedrooms
- New flooring throughout
- Bright and spacious lounge
- Large kitchen with appliances
- Contemporary shower room with freestanding shower
- Fully double glazed windows
- Gas Central Heating
- Excellent transport links nearby
- Close to local amenities