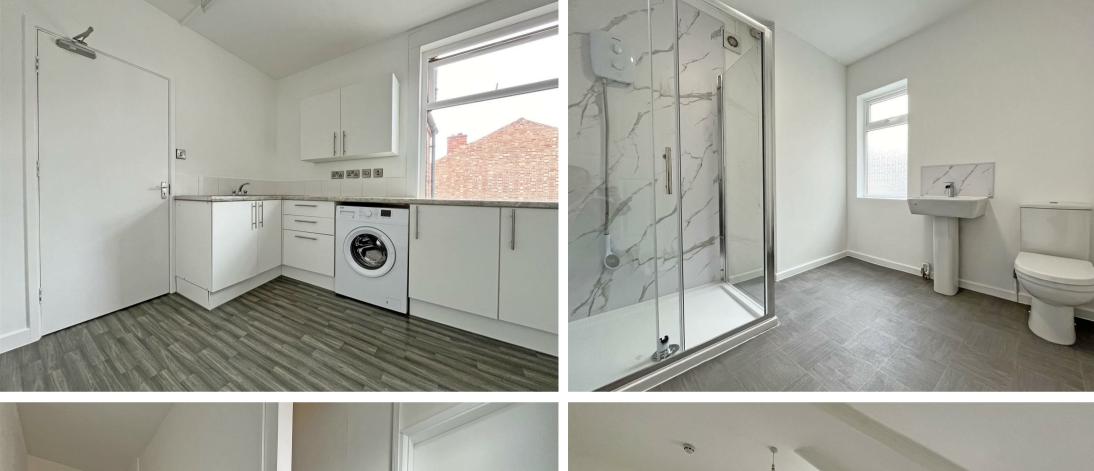

## **About This Property**

This newly refurbished 2-bedroom duplex flat in Netherfield offers a perfect blend of modern living and convenience, spread across two spacious floors with high ceilings throughout. The first floor boasts a large, bright lounge with expansive windows, filling the room with natural light, a generous sized kitchen equipped with appliances and a modern shower room, finished with a contemporary white suite and a freestanding shower. On the second floor you will find two spacious double bedrooms. Situated in a prime location, this duplex is just a short walk from local amenities and well-connected transport links. VIDEO TOUR AVAILABLE!

**TENANCY DETAILS** 

Available From: Now

Tenancy Term: Minimum 6 months

Furnishing: Unfurnished

EPC Rating: E Council Band: B

Pets: No

- Newly refurbished duplex flat
- Two double bedrooms
- New flooring throughout
- Bright and spacious lounge
- Large kitchen with appliances
- Contemporary shower room with freestanding shower
- Fully double glazed windows
- Gas Central Heating
- Excellent transport links nearby
- Close to local amenities